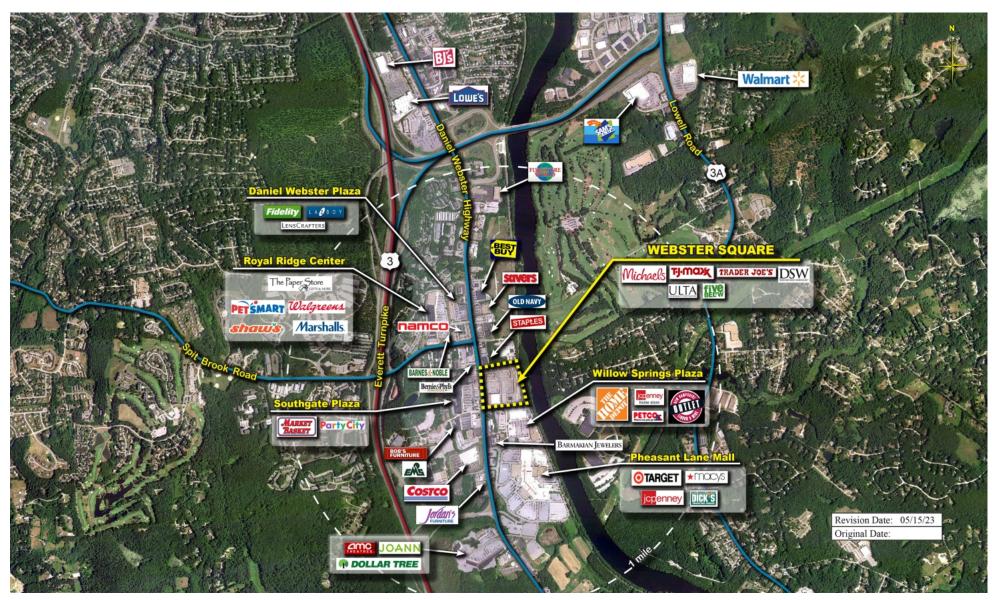

**COMPETITION MAP** 

Demographics

| 2022 ESTIMATES    | 1-MILE   | 3-MILES   | 5-MILES   |
|-------------------|----------|-----------|-----------|
| Population        | 6,308    | 37,565    | 114,476   |
| Daytime Pop       | 13,134   | 40,130    | 120,715   |
| Households        | 3,170    | 14,627    | 44,638    |
| Average HH Income | \$91,304 | \$123,663 | \$109,929 |
| Median HH Income  | \$74,460 | \$98,978  | \$85,474  |
| Per Capita Income | \$45,910 | \$49,023  | \$43,290  |