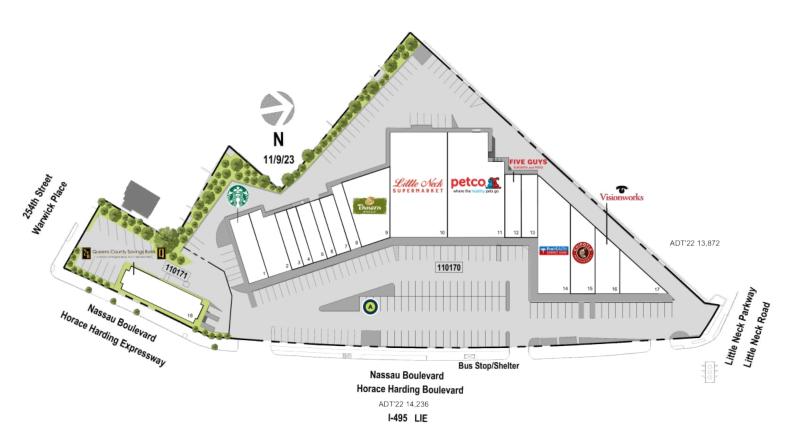

|    | TENANT                      | SQ FT |
|----|-----------------------------|-------|
| 1  | Starbucks Coffee            | 2,000 |
| 2  | Centre Pizza                | 2,250 |
| 3  | Little Neck Wines & Liquors | 1,050 |
| 4  | OKG Jewelry                 | 840   |
| 5  | Slims Bagels                | 1,260 |
| 6  | LIE Exit 32 Hair Design     | 840   |
| 7  | Jian Restaurant             | 1,260 |
| 8  | Pharmaconic                 | 1,120 |
| 9  | Panera Bread                | 3,920 |
| 10 | Little Neck Grocery         | 8,750 |
| 11 | Petco                       | 8,050 |
| 12 | Five Guys Burgers & Fries   | 1,500 |
| 13 | Good Feet                   | 1,500 |
| 14 | Prohealth Urgent Care       | 4,890 |
| 15 | Chipotle Mexican Grill      | 2,740 |
| 16 | Visionworks                 | 1,935 |
| 17 | Angel Tips Nail Spa         | 1,370 |
| 18 | Flagstar Bank               | 3,000 |
|    |                             |       |

Disclaimer: This site plan shows the approximate location, square footage, and configuration of the shopping center and adjacent areas, and is only illustrative of the size and relationship of the stores and common areas generally, all of which are subject to change. The showing of any names of tenants, parking spaces, square footage, curb-cuts or traffic controls shall not be deemed to be a representation or warranty that any tenants will be at the shopping center, the square footage is accurate, or that any parking spaces, curb-cuts or traffic controls do or will continue to exist. Moreover, any demographics set forth in this flyer are for illustrative purposed only and shall not be deemed a representation by Landlord or their accuracy. Availability of this property for rent is subject to prior rental or withdrawal of the property from the market at any time without notice.