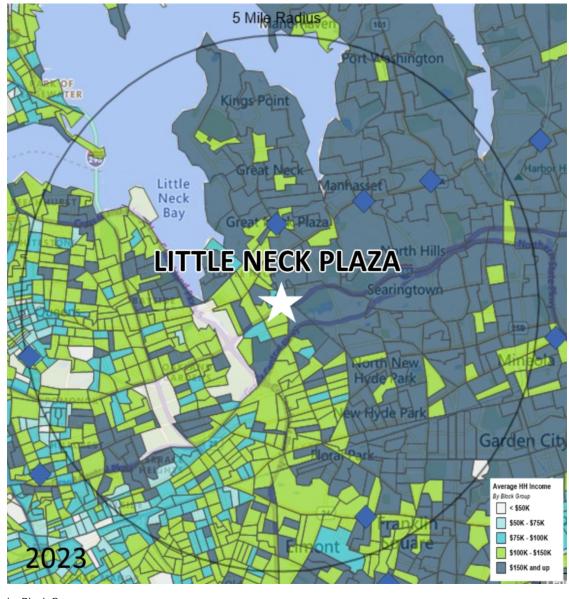

## Average Household Income

Popstats, 4Q 2023, Trade Area Systems

\$150K and up \$100K - \$150K \$50K - \$75K \$0K - \$50K

\$75K - \$100K

by Block Group