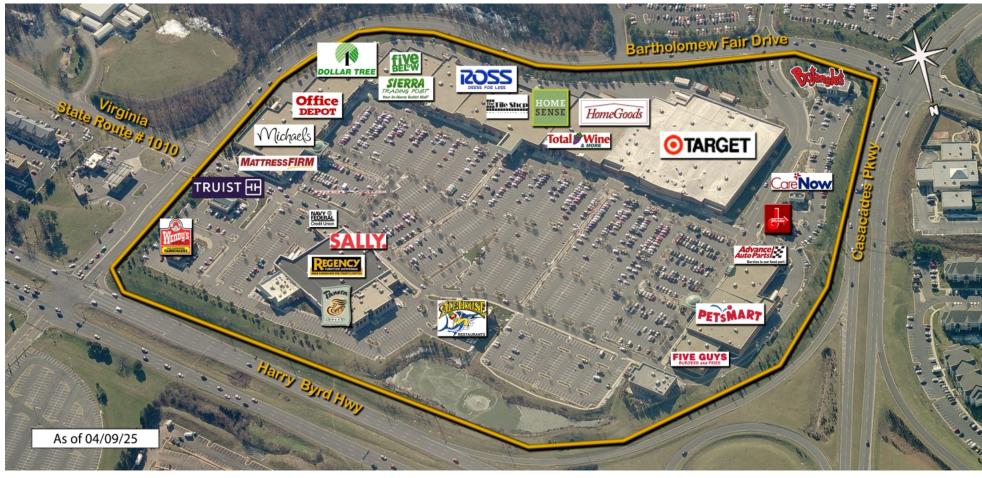

|    | TENANT                        | SQ FT  |
|----|-------------------------------|--------|
| 1  | Mattress Firm                 | 5,904  |
| 2  | Michaels                      | 35,333 |
| 3  | Office Depot                  | 15,000 |
| 4  | Dollar Tree                   | 13,000 |
| 5  | Five Below                    | 9,698  |
| 6  | Sierra Trading Post           | 15,956 |
| 7  | Ross Dress for Less           | 24,255 |
| 8  | The Tile Shop                 | 16,500 |
| 9  | HomeSense                     | 33,000 |
| 10 | Total Beverage                | 13,200 |
| 11 | HomeGoods                     | 27,400 |
| 13 | Bojangles                     | 2,880  |
| 14 | CareNow                       | 4,160  |
| 15 | Jiffy Lube                    | 2,000  |
| 16 | Studio Lofts                  | 4,064  |
| 17 | Advance Auto Parts            | 15,000 |
| 18 | PetSmart                      | 26,040 |
| 19 | Available                     | 6,650  |
| 20 | Five Guys Burgers             | 2,980  |
| 21 | DomOishi                      | 7,000  |
| 22 | Miller's Ale House            | 7,716  |
| 23 | Panera Bread                  | 4,076  |
| 24 | Sally Beauty Supply           | 1,702  |
| 25 | Available (Former Restaurant) | 5,931  |
| 26 | Regency Furniture             | 45,210 |
| 27 | Navy Federal Credit Union     | 3,690  |
| 28 | First Watch                   | 6,480  |
| 29 | Wendy's                       | 3,285  |
| 30 | Truist Bank                   | 3,000  |
|    |                               |        |