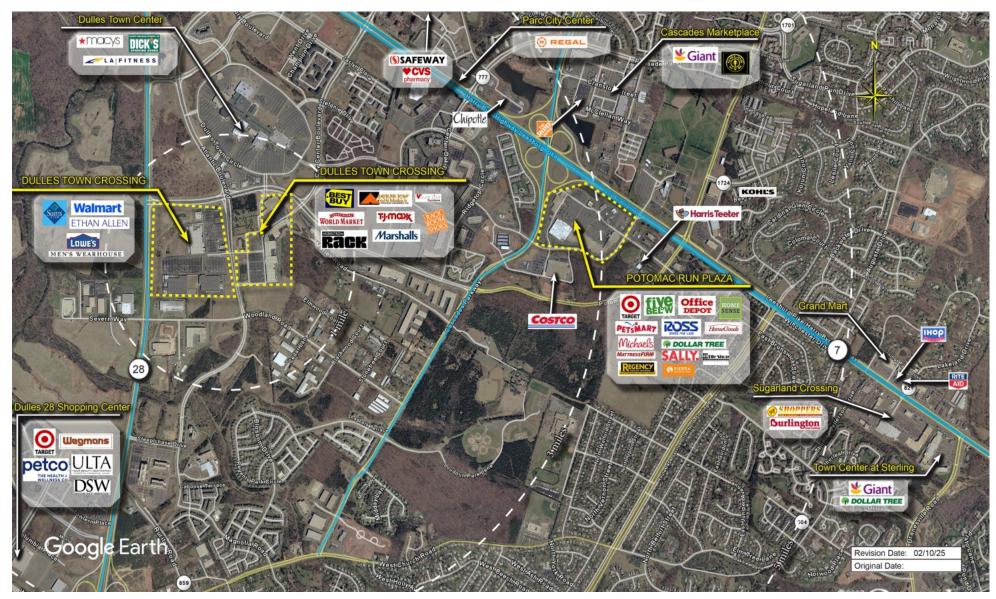

of the shopping center and adjacent areas, and is only illustrative of the size and relationship of the stores and common areas generally, all of which are subject to change. The showing of any names of tenants, parking spaces, square footage, curb-cuts or traffic controls shall not be deemed to be a representation or warranty that any tenants will be at the shopping center, the square footage is accurate, or that any parking spaces, curb-cuts or traffic controls do or will continue to exist. Moreover, any demographics set forth in this flyer are for illustrative purposed only and shall not be deemed a representation by Landlord or their accuracy. Availability of this property for rent is subject to prior rental or withdrawal of the property from the market at any time without notice.





**COMPETITION MAP** 





## Demographics

| 2024 ESTIMATES    | 1-MILE    | 3-MILES   | 5-MILES   |
|-------------------|-----------|-----------|-----------|
| Population        | 13,550    | 99,008    | 196,522   |
| Daytime Pop       | 19,910    | 100,347   | 238,506   |
| Households        | 4,509     | 33,189    | 68,986    |
| Average HH Income | \$156,624 | \$174,232 | \$185,921 |
| Median HH Income  | \$131,760 | \$145,220 | \$150,526 |
| Per Capita Income | \$52,259  | \$58,584  | \$65,405  |

#### Average Household Income

Popstats, 4Q 2024, Trade Area Systems

\$300K and up \$200K - \$300K \$100K - \$150K \$75K - \$100K

\$150K - \$200K

< \$75K







## Potomac Run Plaza

Cascades Pkwy. &Harry Byrd Hwy., Sterling, VA













Kevin Allen Leasing Representative (410) 427-