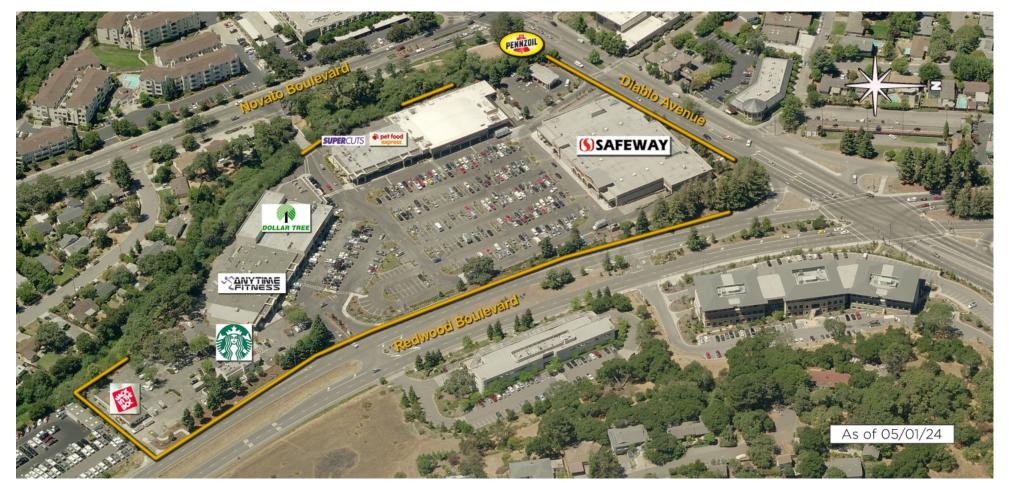

www.kimcorealty.com/110360

AERIAL

Brian Alt Leasing Representative | (916) 580-2533 | balt@kimcorealty.com

DENSITY AERIAL

TENANT

SQ FT

2,450

2.850