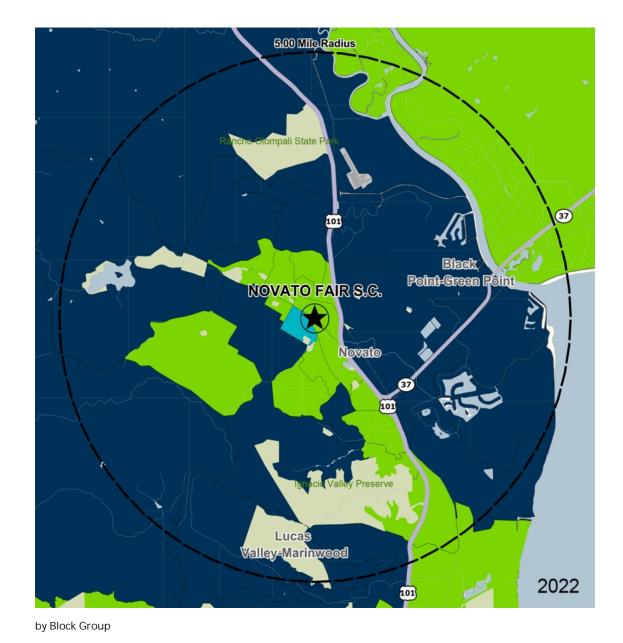

COMPETITION MAP

## Demographics

| 2022 ESTIMATES    | 1-MILE    | 3-MILES   | 5-MILES   |
|-------------------|-----------|-----------|-----------|
| Population        | 14,806    | 46,171    | 61,967    |
| Daytime Pop       | 19,529    | 45,762    | 59,466    |
| Households        | 5,836     | 18,061    | 24,340    |
| Average HH Income | \$131,212 | \$155,093 | \$157,795 |
| Median HH Income  | \$98,572  | \$121,517 | \$119,514 |
| Per Capita Income | \$52,802  | \$61,474  | \$62,680  |