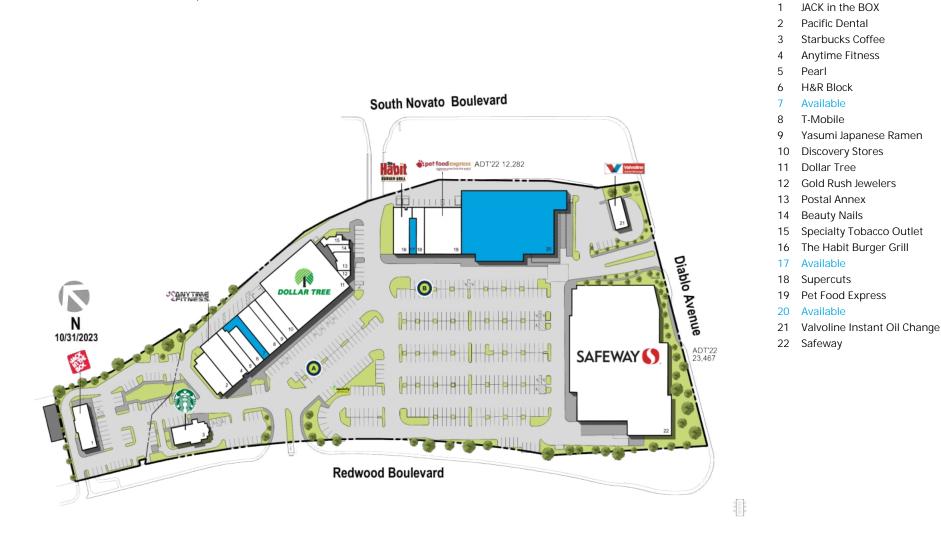

2,617

4,200

1,400

1,847

2,113

2.740

1.634

2.850

15,708

817

774

770

2,853

1,080

1,340

6,678

24,769

1,586

51,199

1,210

Available 🙆 Curbside Pick-up

Disclaimer: This site plan shows the approximate location, square footage, and configuration of the shopping center and adjacent areas, and is only illustrative of the size and relationship of the stores and common areas generally, all of which are subject to change. The showing of any names of tenants, parking spaces, square footage, curb-cuts or traffic controls shall not be deemed to be a representation or warranty that any tenants will be at the shopping center, the square footage is accurate, or that any parking spaces, curb-cuts or traffic controls do or will continue to exist. Moreover, any demographics set forth in this flyer are for illustrative purposed only and shall not be deemed a representation by Landlord or their accuracy. Availability of this property for rent is subject to prior rental or withdrawal of the property from the market at any time without notice.