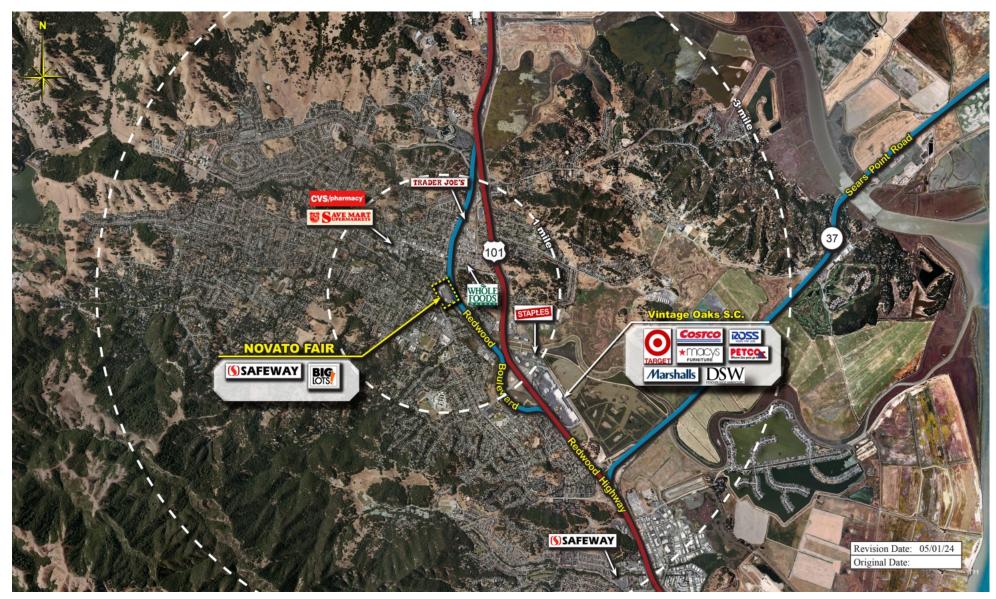

of the shopping center and adjacent areas, and is only illustrative of the size and relationship of the stores and common areas generally, all of which are subject to change. The showing of any names of tenants, parking spaces, square footage, curb-cuts or traffic controls shall not be deemed to be a representation or warranty that any tenants will be at the shopping center, the square footage is accurate, or that any parking spaces, curb-cuts or traffic controls do or will continue to exist. Moreover, any demographics set forth in this flyer are for illustrative purposed only and shall not be deemed a representation by Landlord or their accuracy. Availability of this property for rent is subject to prior rental or withdrawal of the property from the market at any time without notice.





**COMPETITION MAP** 





## Demographics

| 2022 ESTIMATES    | 1-MILE    | 3-MILES   | 5-MILES   |
|-------------------|-----------|-----------|-----------|
| Population        | 14,806    | 46,171    | 61,967    |
| Daytime Pop       | 19,529    | 45,762    | 59,466    |
| Households        | 5,836     | 18,061    | 24,340    |
| Average HH Income | \$131,212 | \$155,093 | \$157,795 |
| Median HH Income  | \$98,572  | \$121,517 | \$119,514 |
| Per Capita Income | \$52,802  | \$61,474  | \$62,680  |

## Average Household Income

Popstats, 4Q 2022, Trade Area Systems

\$150K and up \$100K - \$150K \$50K - \$75K \$0K - \$50K

\$75K - \$100K



by Block Group



## Novato Fair S.C.

Diablo Ave. & Redwood Blvd., Novato, CA













Brian Alt Leasing Representative (916) 580-2533 balt@k