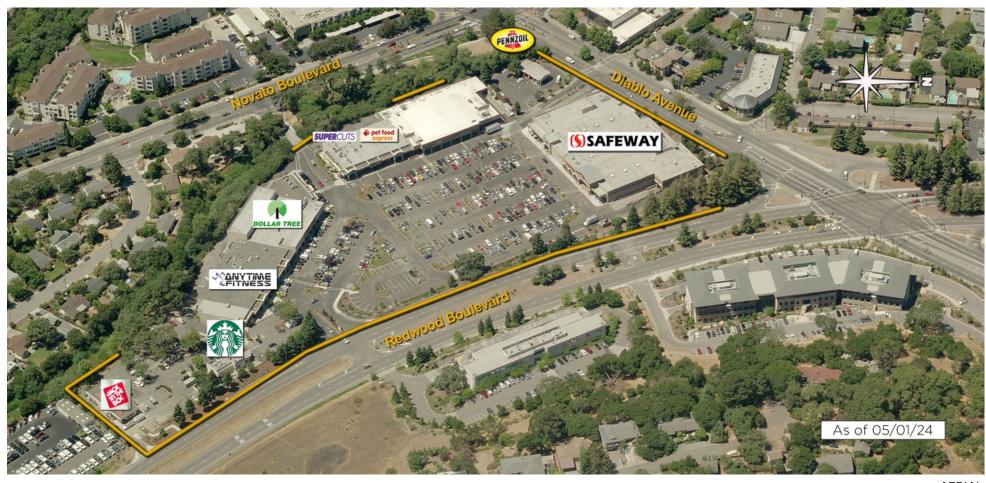

**AERIAL** 

PARKING SPACES 523

**DENSITY AERIAL** 

Available A Curbside Pick-up

|    | TENANT                       | SQ FT  |
|----|------------------------------|--------|
| 1  | JACK in the BOX              | 2,450  |
| 2  | Pacific Dental               | 2,850  |
| 3  | Starbucks Coffee             | 2,617  |
| 4  | Anytime Fitness              | 4,200  |
| 5  | Pearl                        | 1,400  |
| 6  | H&R Block                    | 1,847  |
| 7  | Available                    | 2,113  |
| 8  | T-Mobile                     | 2,740  |
| 9  | Yasumi Japanese Ramen        | 1,634  |
| 10 | Discovery Stores             | 2,850  |
| 11 | Dollar Tree                  | 15,708 |
| 12 | Gold Rush Jewelers           | 817    |
| 13 | Postal Annex                 | 1,210  |
| 14 | Beauty Nails                 | 774    |
| 15 | Specialty Tobacco Outlet     | 770    |
| 16 | The Habit Burger Grill       | 2,853  |
| 17 | Available                    | 1,080  |
| 18 | Supercuts                    | 1,340  |
| 19 | Pet Food Express             | 6,678  |
| 20 | Available                    | 24,769 |
| 21 | Valvoline Instant Oil Change | 1,586  |
| 22 | Safeway                      | 51,199 |
|    |                              |        |