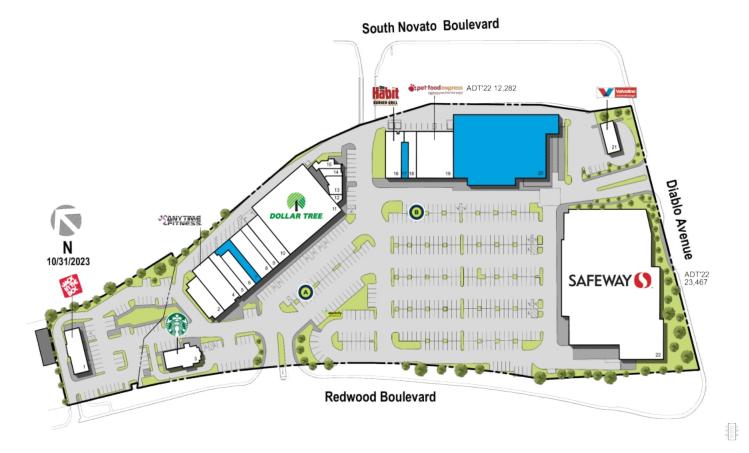

**AERIAL** 

PARKING SPACES 523

**DENSITY AERIAL** 

Available A Curbside Pick-up

|    | TENANT                       | SQ FT  |
|----|------------------------------|--------|
| 1  | JACK in the BOX              | 2,450  |
| 2  | Pacific Dental               | 2,850  |
| 3  | Starbucks Coffee             | 2,617  |
| 4  | Anytime Fitness              | 4,200  |
| 5  | Pearl                        | 1,400  |
| 6  | H&R Block                    | 1,847  |
| 7  | Available                    | 2,113  |
| 8  | T-Mobile                     | 2,740  |
| 9  | Yasumi Japanese Ramen        | 1,634  |
| 10 | Discovery Stores             | 2,850  |
| 11 | Dollar Tree                  | 15,708 |
| 12 | Gold Rush Jewelers           | 817    |
| 13 | Postal Annex                 | 1,210  |
| 14 | Beauty Nails                 | 774    |
| 15 | Specialty Tobacco Outlet     | 770    |
| 16 | The Habit Burger Grill       | 2,853  |
| 17 | Available                    | 1,080  |
| 18 | Supercuts                    | 1,340  |
| 19 | Pet Food Express             | 6,678  |
| 20 | Available                    | 24,769 |
| 21 | Valvoline Instant Oil Change | 1,586  |
| 22 | Safeway                      | 51,199 |
|    |                              |        |

Disclaimer: This site plan shows the approximate location, square footage, and configuration of the shopping center and adjacent areas, and is only illustrative of the size and relationship of the stores and common areas generally, all of which are subject to change. The showing of any names of tenants, parking spaces, square footage, curb-cuts or traffic controls shall not be deemed to be a representation or warranty that any tenants will be at the shopping center, the square footage is accurate, or that any parking spaces, curb-cuts or traffic controls do or will continue to exist. Moreover, any demographics set forth in this flyer are for illustrative purposed only and shall not be deemed a representation by Landlord or their accuracy. Availability of this property for rent is subject to prior rental or withdrawal of the property from the market at any time without notice.