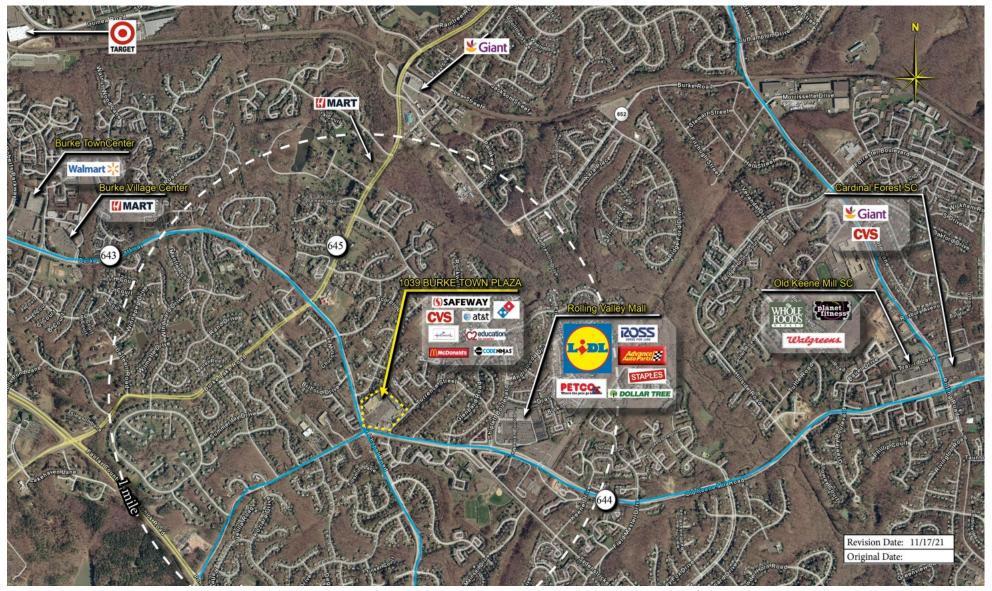

on of the shopping center and adjacent areas, and is only illustrative of the size and relationship of the stores and common areas generally, all of which are subject to change. The showing of any names of tenants, parking spaces, square footage, curb-cuts or traffic controls shall not be deemed to be a representation or warranty that any tenants will be at the shopping center, the square footage is accurate, or that any parking spaces, curb-cuts or traffic controls do or will continue to exist. Moreover, any demographics set forth in this flyer are for illustrative purposed only and shall not be deemed a representation by Landlord or their accuracy. Availability of this property for rent is subject to prior rental or withdrawal of the property from the market at any time without notice.



COMPETITION MAP





by Block Group

## Demographics

| 2022 ESTIMATES    | 1-MILE    | 3-MILES   | 5-MILES   |  |
|-------------------|-----------|-----------|-----------|--|
| Population        | 15,795    | 106,000   | 232,919   |  |
| Daytime Pop       | 11,224    | 77,171    | 311,928   |  |
| Households        | 5,315     | 36,428    | 78,173    |  |
| Average HH Income | \$177,696 | \$172,731 | \$167,909 |  |
| Median HH Income  | \$152,545 | \$150,763 | \$143,692 |  |
| Per Capita Income | \$60,120  | \$59,439  | \$56,741  |  |

\$50K - \$75K

\$0K - \$50K

#### Average Household Income

Popstats, 4Q 2022, Trade Area Systems

\$150K and up \$100K - \$150K \$75K - \$100K





## **Burke Town Plaza**

Old Keen Mill Rd. &Lee Chapel Rd., Burke, VA





Skylar Jones Leasing Representa