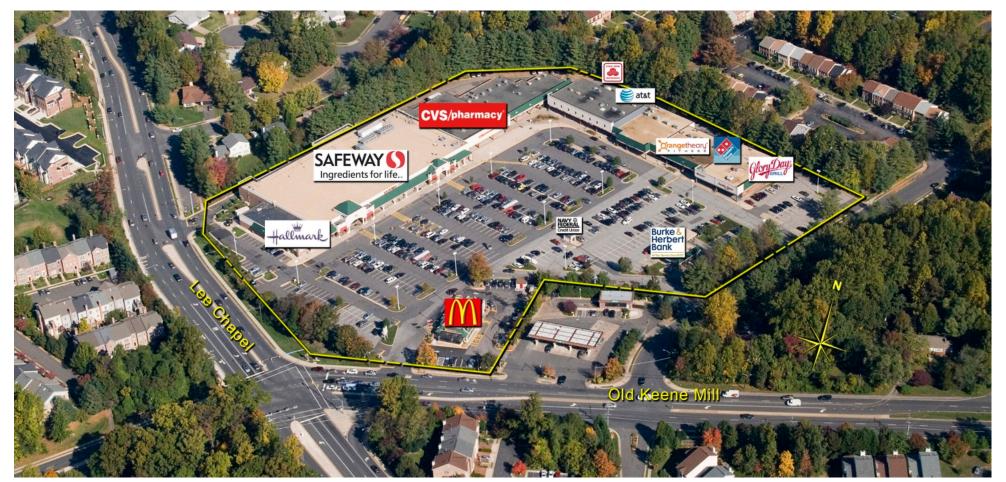

# **Burke Town Plaza**

Burke, VA

Washington-Arlington-Alexandria (DC-VA-MD-WV)



Skylar Jones Leasing Representative (410) 427-4499 sjones@kimcorealty.com







www.kimcorealty.com/110390

**Skylar Jones** 



AERIAL



Leasing Representative | (410) 427-4499 | sjones@kimcorealty.com





DENSITY AERIAL



#### Burke Town Plaza Burke, VA







### Burke Town Plaza

Burke, VA

|    | TENANT              | SQ FT  |    | TENANT                        | SQ FT |    | TENANT                         | SQ FT |
|----|---------------------|--------|----|-------------------------------|-------|----|--------------------------------|-------|
| 1  | Banner's Hallmark   | 6,150  | 14 | Burke Town Nails              | 1,310 | 28 | Kung Fu Tea                    | 1,400 |
| 2  | Safeway             | 53,495 | 15 | Burke Cigar                   | 1,320 | 29 | Code Ninjas                    | 2,145 |
| 3  | CVS                 | 12,380 | 16 | Cambridge Educational Center  | 2,250 | 30 | Glory Days Grill