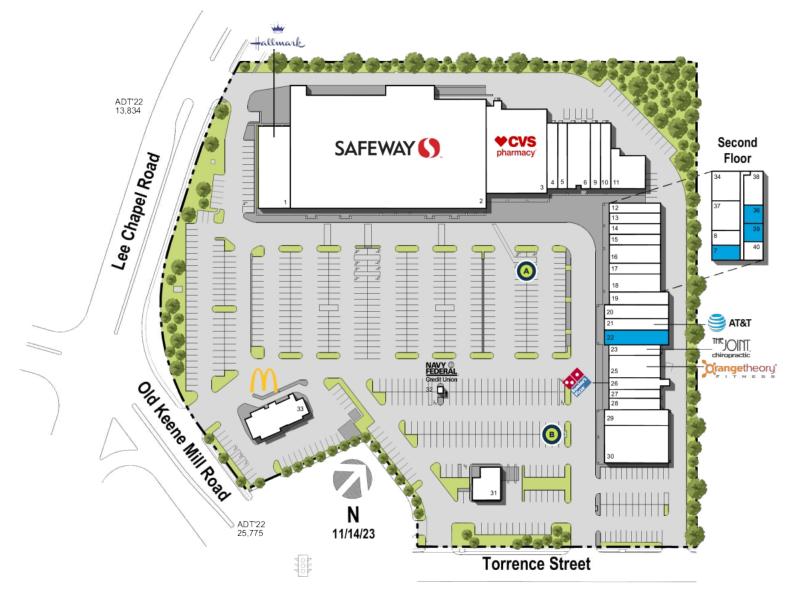

### Burke Town Plaza

Burke, VA

|    | TENANT              | SQ FT  |    | TENANT                        | SQ FT |    | TENANT                         | SQ FT |
|----|---------------------|--------|----|-------------------------------|-------|----|--------------------------------|-------|
| 1  | Banner's Hallmark   | 6,150  | 14 | Burke Town Nails              | 1,310 | 28 | Kung Fu Tea                    | 1,400 |
| 2  | Safeway             | 53,495 | 15 | Burke Cigar                   | 1,320 | 29 | Code Ninjas                    | 2,145 |
| 3  | CVS                 | 12,380 | 16 | Cambridge Educational Center  | 2,250 | 30 | Glory Days Grill               | 5,700 |
| 4  | Eyecare About Eyes  | 1,700  | 17 | Shammas Jewelers              | 700   | 31 | Burke & Herbert Bank and Trust | 2,009 |
| 5  | Valley Cleaners     | 1,500  | 18 | El Pueblo                     | 2,180 | 32 | Navy Federal Credit Union      | 304   |
| 6  | Virginia ABC Store  | 3,600  | 19 | Hunan of Burke                | 1,860 | 33 | McDonald's                     | 3,145 |
| 7  | Available           | 650    | 20 | Bejing Tokyo Asian Bistro     | 2,000 | 34 | Booster Enterprises, Inc.      | 1,699 |
| 8  | Calvin McGowan      | 875    | 21 | AT&T                          | 1,750 | 36 | Available (Former Medical)     | 945   |
| 9  | Sana's Hair Design  | 1,600  | 22 | Available (Former Restaurant) | 2,250 | 37 | Famidental                     | 1,889 |
| 10 | Rafagino Restaurant | 1,600  | 23 | The Joint Chiropractic        | 1,280 | 38 | KS Services                    | 1,080 |
| 11 | Elite MA Center     | 2,700  | 25 | Orangetheory Fitness          | 2,720 | 39 | Available                      | 845   |
| 12 | Sweet Frog Yogurt   | 1,240  | 26 | Domino's Pizza                | 1,440 | 40 | Fairfax Accounting and Payroll | 624   |
| 13 | Flowers N Ferns     | 1,280  | 27 | Burke Town Barber             | 1,140 |    |                                |       |

Disclaimer: This site plan shows the approximate location, square footage, and configuration of the shopping center and adjacent areas, and is only illustrative of the size and relationship of the stores and common areas generally, all of which are subject to change. The showing of any names of tenants, parking spaces, square footage, curb-cuts or traffic controls shall not be deemed to be a representation or warranty that any tenants will be at the shopping center, the square footage is accurate, or that any parking spaces, curb-cuts or traffic controls do or will continue to exist. Moreover, any demographics set forth in this flyer are for illustrative purposed only and shall not be deemed a representation by Landlord or their accuracy. Availability of this property for rent is subject to prior rental or withdrawal of the property from the market at any time without notice.