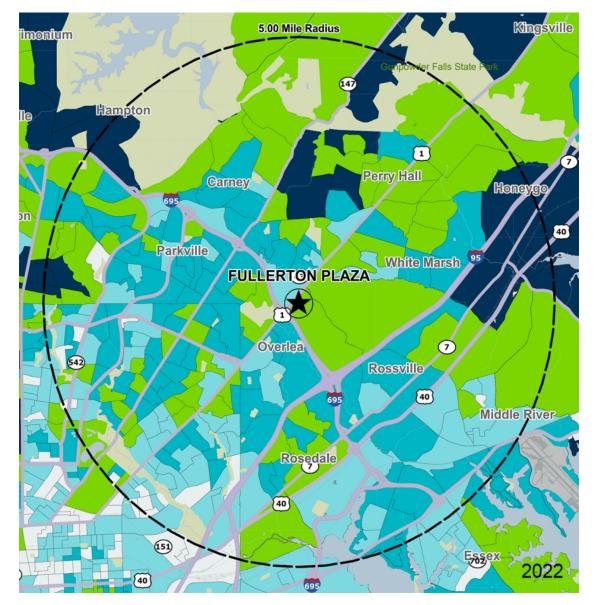

### Average Household Income

Popstats, 4Q 2022, Trade Area Systems

\$150K and up \$100K - \$150K \$0K - \$50K \$75K - \$100K

by Block Group