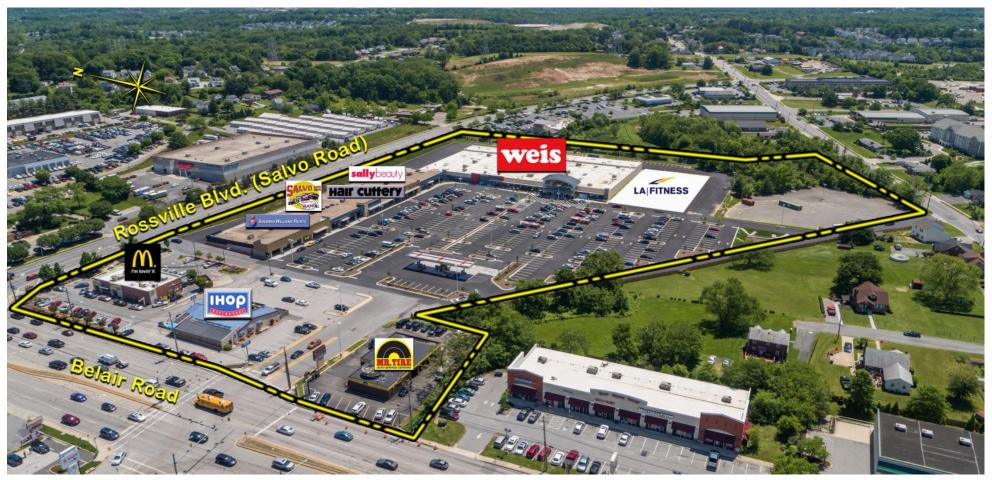

# **Fullerton Plaza**

Baltimore, MD Baltimore-Columbia-Towson (MD)

Jenna Mielke Leasing Representative (410) 427-4479 jmielke@kimcorealty.com

www.kimcorealty.com/110480

AERIAL

DENSITY AERIAL

Jenna Mielke Leasing Representative | (410) 427-4479 | jmielke@kimcorealty.com

| O Curbside Pick-up                                                                                                                                                                                                                                                                                                                                                                                                                                                                                                                                                                                                                                                                                                                                                                                                                                                                                                                                                                                                                                                                                                                                                                                                                                                                                                                                                                                                                                                                                                                                                                                                                                                                                                                                                                                                                                                                 |    | TENANT                 | SQ FT  |
|------------------------------------------------------------------------------------------------------------------------------------------------------------------------------------------------------------------------------------------------------------------------------------------------------------------------------------------------------------------------------------------------------------------------------------------------------------------------------------------------------------------------------------------------------------------------------------------------------------------------------------------------------------------------------------------------------------------------------------------------------------------------------------------------------------------------------------------------------------------------------------------------------------------------------------------------------------------------------------------------------------------------------------------------------------------------------------------------------------------------------------------------------------------------------------------------------------------------------------------------------------------------------------------------------------------------------------------------------------------------------------------------------------------------------------------------------------------------------------------------------------------------------------------------------------------------------------------------------------------------------------------------------------------------------------------------------------------------------------------------------------------------------------------------------------------------------------------------------------------------------------|----|------------------------|--------|
|                                                                                                                                                                                                                                                                                                                                                                                                                                                                                                                                                                                                                                                                                                                                                                                                                                                                                                                                                                                                                                                                                                                                                                                                                                                                                                                                                                                                                                                                                                                                                                                                                                                                                                                                                                                                                                                                                    | 1  | Pet Supplies Plus      | 8,000  |
|                                                                                                                                                                                                                                                                                                                                                                                                                                                                                                                                                                                                                                                                                                                                                                                                                                                                                                                                                                                                                                                                                                                                                                                                                                                                                                                                                                                                                                                                                                                                                                                                                                                                                                                                                                                                                                                                                    | 2  | Rock & Toss Crab House | 4,000  |
|                                                                                                                                                                                                                                                                                                                                                                                                                                                                                                                                                                                                                                                                                                                                                                                                                                                                                                                                                                                                                                                                                                                                                                                                                                                                                                                                                                                                                                                                                                                                                                                                                                                                                                                                                                                                                                                                                    | 3  | Sherwin-Williams       | 4,000  |
|                                                                                                                                                                                                                                                                                                                                                                                                                                                                                                                                                                                                                                                                                                                                                                                                                                                                                                                                                                                                                                                                                                                                                                                                                                                                                                                                                                                                                                                                                                                                                                                                                                                                                                                                                                                                                                                                                    | 4  | Mt. Everest            | 4,000  |
|                                                                                                                                                                                                                                                                                                                                                                                                                                                                                                                                                                                                                                                                                                                                                                                                                                                                                                                                                                                                                                                                                                                                                                                                                                                                                                                                                                                                                                                                                                                                                                                                                                                                                                                                                                                                                                                                                    | 5  | Salvo Auto Parts       | 8,000  |
| Rossville Boulevard (Formerly Salvo Road)                                                                                                                                                                                                                                                                                                                                                                                                                                                                                                                                                                                                                                                                                                                                                                                                                                                                                                                                                                                                                                                                                                                                                                                                                                                                                                                                                                                                                                                                                                                                                                                                                                                                                                                                                                                                                                          | 6  | Hair Cuttery           | 1,500  |
| and the second sec | 7  | Nothing Bundt Cakes    | 2,500  |
| ADT'22<br>41,862                                                                                                                                                                                                                                                                                                                                                                                                                                                                                                                                                                                                                                                                                                                                                                                                                                                                                                                                                                                                                                                                                                                                                                                                                                                                                                                                                                                                                                                                                                                                                                                                                                                                                                                                                                                                                                                                   | 8  | New Samy's Liquors     | 4,000  |
|                                                                                                                                                                                                                                                                                                                                                                                                                                                                                                                                                                                                                                                                                                                                                                                                                                                                                                                                                                                                                                                                                                                                                                                                                                                                                                                                                                                                                                                                                                                                                                                                                                                                                                                                                                                                                                                                                    | 9  | Dream Nails & Spa      | 1,500  |
|                                                                                                                                                                                                                                                                                                                                                                                                                                                                                                                                                                                                                                                                                                                                                                                                                                                                                                                                                                                                                                                                                                                                                                                                                                                                                                                                                                                                                                                                                                                                                                                                                                                                                                                                                                                                                                                                                    | 10 | Phenix Salon Suites    | 4,500  |
|                                                                                                                                                                                                                                                                                                                                                                                                                                                                                                                                                                                                                                                                                                                                                                                                                                                                                                                                                                                                                                                                                                                                                                                                                                                                                                                                                                                                                                                                                                                                                                                                                                                                                                                                                                                                                                                                                    | 11 | Fullerton Dental Care  | 3,000  |
|                                                                                                                                                                                                                                                                                                                                                                                                                                                                                                                                                                                                                                                                                                                                                                                                                                                                                                                                                                                                                                                                                                                                                                                                                                                                                                                                                                                                                                                                                                                                                                                                                                                                                                                                                                                                                                                                                    | 13 |                        | 67,520 |
|                                                                                                                                                                                                                                                                                                                                                                                                                                                                                                                                                                                                                                                                                                                                                                                                                                                                                                                                                                                                                                                                                                                                                                                                                                                                                                                                                                                                                                                                                                                                                                                                                                                                                                                                                                                                                                                                                    | 14 | LA Fitness             | 34,000 |
|                                                                                                                                                                                                                                                                                                                                                                                                                                                                                                                                                                                                                                                                                                                                                                                                                                                                                                                                                                                                                                                                                                                                                                                                                                                                                                                                                                                                                                                                                                                                                                                                                                                                                                                                                                                                                                                                                    |    | Mr. Tire               | 3,950  |
|                                                                                                                                                                                                                                                                                                                                                                                                                                                                                                                                                                                                                                                                                                                                                                                                                                                                                                                                                                                                                                                                                                                                                                                                                                                                                                                                                                                                                                                                                                                                                                                                                                                                                                                                                                                                                                                                                    | 16 |                        | 5,312  |
| Blair Road (US Rhe 1)                                                                                                                                                                                                                                                                                                                                                                                                                                                                                                                                                                                                                                                                                                                                                                                                                                                                                                                                                                                                                                                                                                                                                                                                                                                                                                                                                                                                                                                                                                                                                                                                                                                                                                                                                                                                                                                              | 17 | McDonald's             | 2,640  |