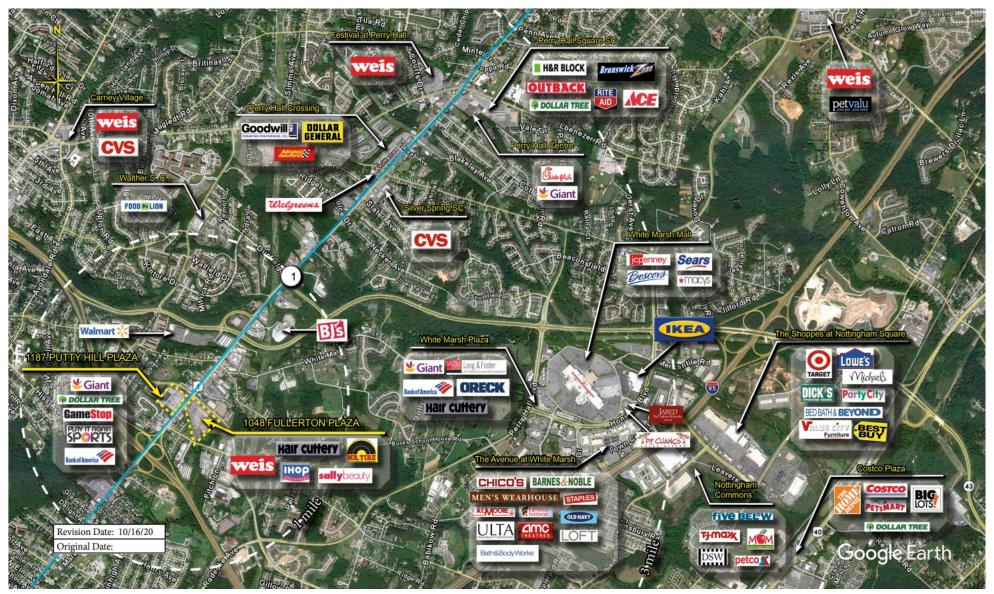

of the shopping center and adjacent areas, and is only illustrative of the size and relationship of the stores and common areas generally, all of which are subject to change. The showing of any names of tenants, parking spaces, square footage, curb-cuts or traffic controls shall not be deemed to be a representation or warranty that any tenants will be at the shopping center, the square footage is accurate, or that any parking spaces, curb-cuts or traffic controls do or will continue to exist. Moreover, any demographics set forth in this flyer are for illustrative purposed only and shall not be deemed a representation by Landlord or their accuracy. Availability of this property for rent is subject to prior rental or withdrawal of the property from the market at any time without notice.





COMPETITION MAP



#### **Fullerton Plaza** Baltimore, MD



### **Demographics**

| 2022 ESTIMATES    | 1-MILE   | 3-MILES  | 5-MILES  |
|-------------------|----------|----------|----------|
| Population        | 13,151   | 137,100  | 321,560  |
| Daytime Pop       | 13,943   | 128,858  | 293,909  |
| Households        | 5,256    | 56,597   | 128,579  |
| Average HH Income | \$84,455 | \$94,036 | \$91,047 |
| Median HH Income  | \$67,268 | \$76,203 | \$70,928 |
| Per Capita Income | \$33,965 | \$38,987 | \$36,813 |

\$50K - \$75K

### Average Household Income

Popstats, 4Q 2022, Trade Area Systems

\$150K and up \$100K - \$150K \$0K - \$50K \$75K - \$100K





by Block Group

## **Fullerton Plaza**

Belair Rd. & Rossville Blvd., Baltimore, MD







Jenna Mielke Leasing Representative