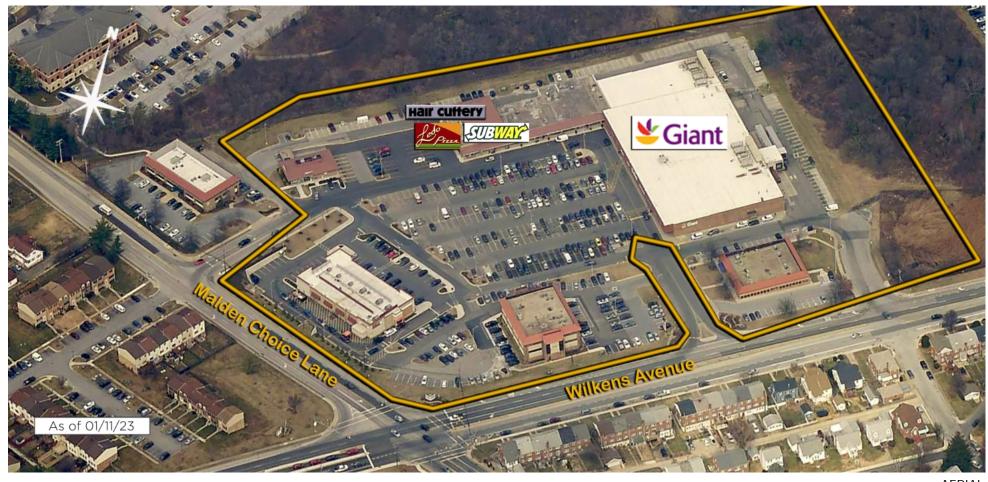

## Wilkens Beltway Plaza

Baltimore, MD
Baltimore-Columbia-Towson (MD)

Skylar Jones Leasing Representative (410) 427-4499 sjones@kimcorealty.com

**AERIAL** 

| GROSS LEASABLE AREA (GLA) | 122,980 SF |
|---------------------------|------------|
|                           |            |

PARKING SPACES 201

**DENSITY AERIAL** 

A Curbside Pick-up

|    | TENANT                      | SQ FT  |
|----|-----------------------------|--------|
| 1  | El Gran Pollo               | 2,146  |
| 2  | Medstar Medical Group       | 7,583  |
| 3  | Nazs Halal                  | 2,135  |
| 4  | China Kitchen               | 1,265  |
| 5  | My One Nail Spa             | 1,400  |
| 6  | Bikram Yoga Catonsville     | 3,300  |
| 7  | Betty Brite Cleaners        | 1,050  |
| 8  | Ledo Pizza                  | 2,100  |
| 9  | Hair Cuttery                | 1,120  |
| 10 | Subway                      | 1,605  |
| 11 | Wilkens Liquors             | 4,708  |
| 12 | Giant Food                  | 65,425 |
| 13 | Wesbanco                    | 2,513  |
| 14 | Dunkin' Donuts              | 1,659  |
| 15 | ATI Physical Therapy        | 2,400  |
| 16 | Boost Mobile                | 1,398  |
| 21 | Giardina & Glubo            | 743    |
| 22 | Giardina & Glubo, Drs.      | 2,162  |
| 24 | Rheumatology Express        | 2,305  |
| 26 | Kure Smart Pain Management  | 6,909  |
| 27 | Dr. Adrian Sanchez          | 2,662  |
| 28 | Wingstop Restaurant         | 1,280  |
| 30 | Five Guys Burgers and Fries | 2,452  |
| 31 | M&T Bank                    | 2,660  |
|    |                             |        |