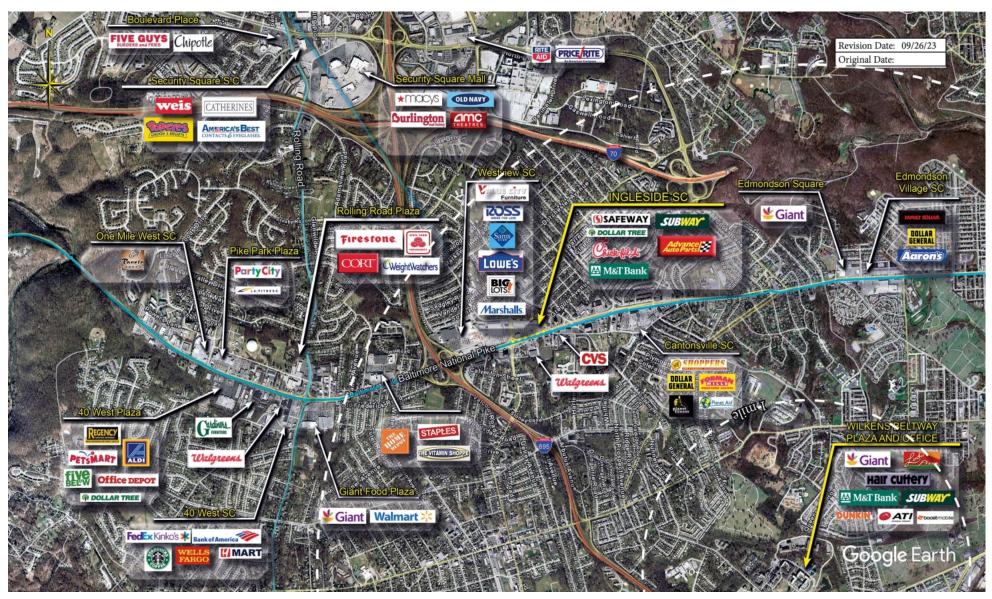

of the shopping center and adjacent areas, and is only illustrative of the size and relationship of the stores and common areas generally, all of which are subject to change. The showing of any names of tenants, parking spaces, square footage, curb-cuts or traffic controls shall not be deemed to be a representation or warranty that any tenants will be at the shopping center, the square footage is accurate, or that any parking spaces, curb-cuts or traffic controls do or will continue to exist. Moreover, any demographics set forth in this flyer are for illustrative purposed only and shall not be deemed a representation by Landlord or their accuracy. Availability of this property for rent is subject to prior rental or withdrawal of the property from the market at any time without notice.





**COMPETITION MAP** 





## **Demographics**

| 2022 ESTIMATES    | 1-MILE   | 3-MILES  | 5-MILES  |
|-------------------|----------|----------|----------|
| Population        | 20,872   | 129,344  | 351,923  |
| Daytime Pop       | 24,575   | 176,432  | 490,474  |
| Households        | 8,643    | 49,690   | 139,872  |
| Average HH Income | \$73,592 | \$79,428 | \$81,423 |
| Median HH Income  | \$57,151 | \$58,510 | \$58,758 |
| Per Capita Income | \$31,479 | \$31,200 | \$32,897 |

## Average Household Income

Popstats, 4Q 2022, Trade Area Systems

\$150K and up

\$100K - \$150K

\$50K - \$75K \$0K - \$50K

\$75K - \$100K



by Block Group



## Wilkens Beltway Plaza

Wilkens Ave. & Maiden Choice Lane, Baltimore, MD













Skylar Jones Leasing Representative (410) 427-4499 sjones@