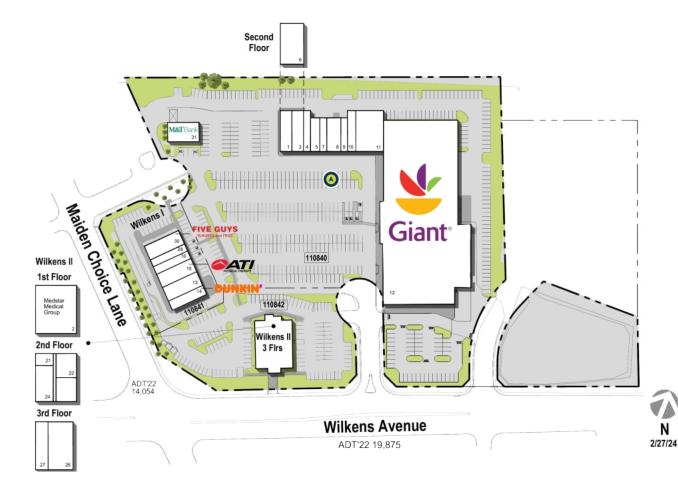

PARKING SPACES 201

**DENSITY AERIAL** 

A Curbside Pick-up

|    | TENANT                      | SQ FT  |
|----|-----------------------------|--------|
| 1  | El Gran Pollo               | 2,146  |
| 2  | Medstar Medical Group       | 7,583  |
| 3  | Nazs Halal                  | 2,135  |
| 4  | China Kitchen               | 1,265  |
| 5  | My One Nail Spa             | 1,400  |
| 6  | Bikram Yoga Catonsville     | 3,300  |
| 7  | Betty Brite Cleaners        | 1,050  |
| 8  | Ledo Pizza                  | 2,100  |
| 9  | Hair Cuttery                | 1,120  |
| 10 | Subway                      | 1,605  |
| 11 | Wilkens Liquors             | 4,708  |
| 12 | Giant Food                  | 65,425 |
| 13 | Wesbanco                    | 2,513  |
| 14 | Dunkin' Donuts              | 1,659  |
| 15 | ATI Physical Therapy        | 2,400  |
| 16 | Boost Mobile                | 1,398  |
| 21 | Giardina & Glubo            | 743    |
| 22 | Giardina & Glubo, Drs.      | 2,162  |
| 24 | Rheumatology Express        | 2,305  |
| 26 | Kure Smart Pain Management  | 6,909  |
| 27 | Dr. Adrian Sanchez          | 2,662  |
| 28 | Wingstop Restaurant         | 1,280  |
| 30 | Five Guys Burgers and Fries | 2,452  |
| 31 | M&T Bank                    | 2,660  |
|    |                             |        |

Disclaimer: This site plan shows the approximate location, square footage, and configuration of the shopping center and adjacent areas, and is only illustrative of the size and relationship of the stores and common areas generally, all of which are subject to change. The showing of any names of tenants, parking spaces, square footage, curb-cuts or traffic controls shall not be deemed to be a representation or warranty that any tenants will be at the shopping center, the square footage is accurate, or that any parking spaces, curb-cuts or traffic controls do or will continue to exist. Moreover, any demographics set forth in this flyer are for illustrative purposed only and shall not be deemed a representation by Landlord or their accuracy. Availability of this property for rent is subject to prior rental or withdrawal of the property from the market at any time without notice.