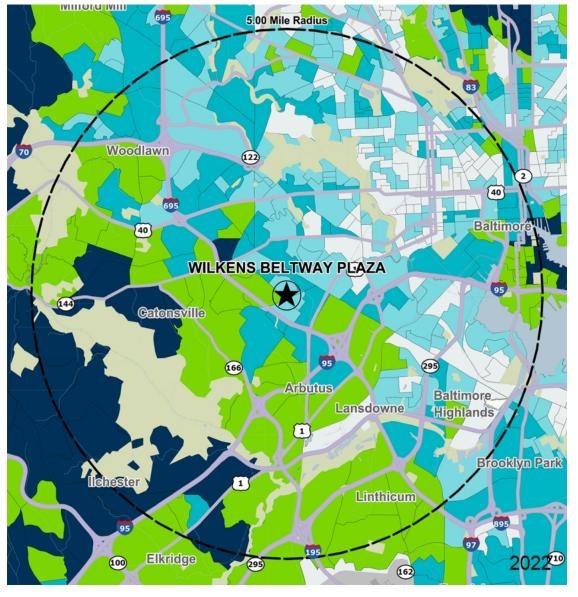

## Average Household Income

Popstats, 4Q 2022, Trade Area Systems

\$150K and up

\$100K - \$150K

\$50K - \$75K \$0K - \$50K

\$75K - \$100K

by Block Group