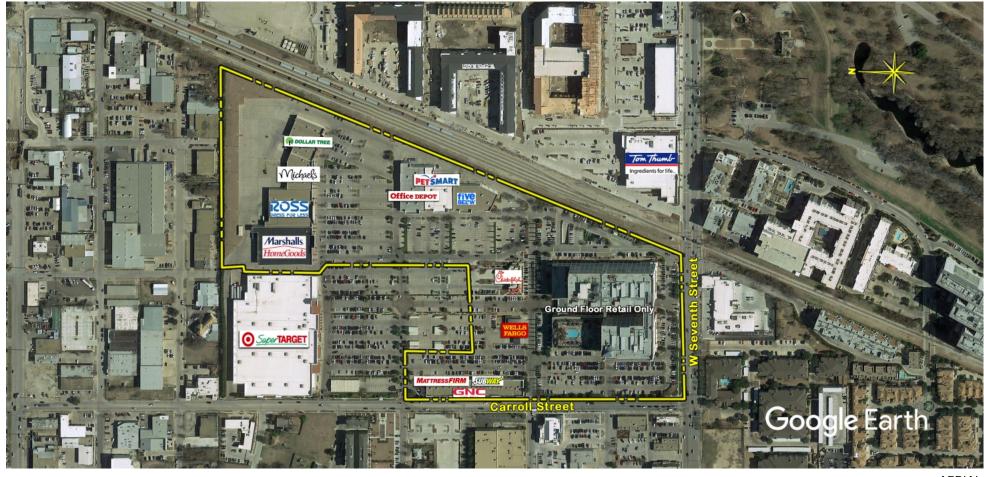

## Montgomery Plaza

Fort Worth, TX
Dallas-Fort Worth-Arlington (TX)

Douglas Schooley Leasing Representative (972) 638-5242 dschooley@kimcorealty.com

**AERIAL** 

| GROSS LEASABLE AREA (GLA) | 291,121 SF        |
|---------------------------|-------------------|
| PARKING SPACES            | 1,702             |
| PARKING RATIO             | 5.85 per 1,000 SF |