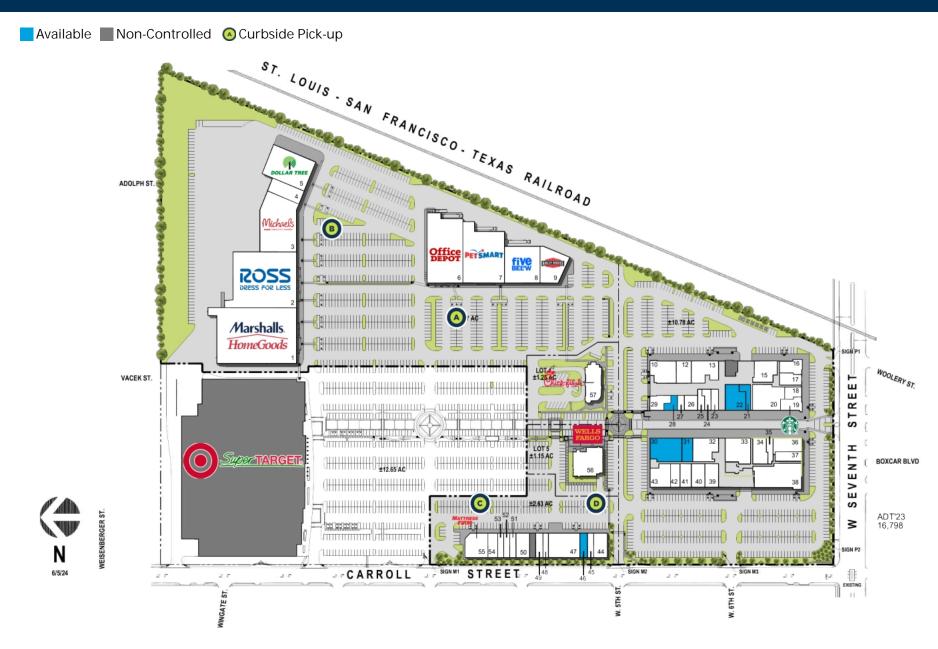

### Montgomery Plaza Fort Worth, TX

|                                                    | TENANT                                                                                                                              | SQ FT                                                                         |                                              | TENANT                                                                                                                          | SQ FT                                                                         |                                        | TENANT                                                                                 | SQ FT                                  |
|----------------------------------------------------|-------------------------------------------------------------------------------------------------------------------------------------|-------------------------------------------------------------------------------|----------------------------------------------|---------------------------------------------------------------------------------------------------------------------------------|-------------------------------------------------------------------------------|----------------------------------------|----------------------------------------------------------------------------------------|----------------------------------------|
| 1                                                  | Marshalls/HomeGoods                                                                                                                 | 38,032                                                                        | 22                                           | Available (Former Restaurant)                                                                                                   | 4,567                                                                         | 41                                     | ATI Physical Therapy                                                                   | 2,205                                  |
| 2                                                  | Ross Dress for Less                                                                                                                 | 30,079                                                                        | 23                                           | Yogurtland                                                                                                                      | 1,295                                                                         | 42                                     | Hotworx                                                                                | 1,817                                  |
| 3                                                  | Michaels                                                                                                                            | 17,029                                                                        | 24                                           | Brow Flair                                                                                                                      | 1,272                                                                         | 43                                     | America's Best Contacts & Eyeglasses                                                   | 3,744                                  |
| 4                                                  | Flynn & O'Hara Uniforms                                                                                                             | 4,000                                                                         | 25                                           | Depil Brazil Waxing                                                                                                             | 1,053                                                                         | 44                                     | Chicken Salad Chick                                                                    | 2,800                                  |
| 5                                                  | Dollar Tree                                                                                                                         | 12,000                                                                        | 26                                           | Floyd's 99 Barbershop                                                                                                           | 1,695                                                                         | 45                                     | Wingstop restaurant                                                                    | 1,300                                  |
| 6                                                  | Office Depot                                                                                                                        | 20,000                                                                        | 27                                           | The Joint Chiropractic                                                                                                          | 848                                                                           | 46                                     | Available                                                                              | 1,540                                  |
| 7                                                  | PetSmart                                                                                                                            | 19,548                                                                        | 28                                           | Available                                                                                                                       | 1,247                                                                         | 47                                     | Zeeba Salon Suites                                                                     | 6,588                                  |
| 8                                                  | Five Below                                                                                                                          | 11,015                                                                        | 29                                           | P'tit Tea Maison                                                                                                                | 2,150                                                                         | 48                                     | The Social Fix                                                                         | 1,100                                  |
| 9                                                  | Rally House                                                                                                                         | 6,488                                                                         | 30                                           | Available (Former Restaurant)                                                                                                   | 6,168                                                                         | 49                                     | Big Frog Custom T-Shirts                                                               | 1,505                                  |
| 10                                                 | RE/MAX Trinity                                                                                                                      | 4,357                                                                         | 31                                           | Available                                                                                                                       | 2,103                                                                         | 50                                     | Skyline Nails & Spa                                                                    | 4,200                                  |
| 12                                                 | GolfTEC                                                                                                                             | 2,796                                                                         | 32                                           | Sushi Axiom                                                                                                                     | 4,648                                                                         | 51                                     | Supercuts                                                                              | 1,050                                  |
| 13                                                 | Kimco                                                                                                                               | 4,384                                                                         | 33                                           | Gloria's                                                                                                                        | 5,248                                                                         | 52                                     | Subway                                                                                 | 1,260                                  |
| 15                                                 | Montgomery Plaza Dental                                                                                                             | 3,937                                                                         | 34                                           | Massage Envy                                                                                                                    | 3,107                                                                         | 53                                     | GNC                                                                                    | 1,260                                  |
| 16                                                 | AT&T                                                                                                                                | 2,500                                                                         | 35                                           | Bahama Bucks                                                                                                                    | 1,273                                                                         | 54                                     | Sally Beauty Supply                                                                    | 2,000                                  |
| 17                                                 | LaserAway                                                                                                                           | 2,166                                                                         | 36                                           | Pei Wei Asian Diner                                                                                                             | 3,345                                                                         | 55                                     | Mattress Firm                                                                          | 4,500                                  |
| 18                                                 | The Lash Lounge                                                                                                                     | 1,563                                                                         | 37                                           | Pie Five                                                                                                                        | 2,111                                                                         | 56                                     | Wells Fargo                                                                            | 4,054                                  |
| 19                                                 | Starbucks Coffee                                                                                                                    | 2,171                                                                         | 38                                           | Run On by JackRabbit                                                                                                            | 8,837                                                                         | 57                                     | Chick-fil-A                                                                            | 4,617                                  |
| 20                                                 | Red Door Escape Room Ft. Worth                                                                                                      | 6,225                                                                         | 39                                           | Orangetheory Fitness                                                                                                            | 2,690                                                                         |                                        |                                                                                        |                                        |
| 21                                                 | Available                                                                                                                           | 916                                                                           | 40                                           | Pop-N-Cream                                                                                                                     | 2,718                                                                         |                                        |                                                                                        |                                        |
| 10<br>12<br>13<br>15<br>16<br>17<br>18<br>19<br>20 | RE/MAX Trinity GolfTEC Kimco Montgomery Plaza Dental AT&T LaserAway The Lash Lounge Starbucks Coffee Red Door Escape Room Ft. Worth | 4,357<br>2,796<br>4,384<br>3,937<br>2,500<br>2,166<br>1,563<br>2,171<br>6,225 | 31<br>32<br>33<br>34<br>35<br>36<br>37<br>38 | Available Sushi Axiom Gloria's Massage Envy Bahama Bucks Pei Wei Asian Diner Pie Five Run On by JackRabbit Orangetheory Fitness | 2,103<br>4,648<br>5,248<br>3,107<br>1,273<br>3,345<br>2,111<br>8,837<br>2,690 | 50<br>51<br>52<br>53<br>54<br>55<br>56 | Skyline Nails & Spa Supercuts Subway GNC Sally Beauty Supply Mattress Firm Wells Fargo | 4,2<br>1,0<br>1,2<br>1,2<br>2,0<br>4,5 |

Disclaimer: This site plan shows the approximate location, square footage, and configuration of the shopping center and adjacent areas, and is only illustrative of the size and relationship of the stores and common areas generally, all of which are subject to change. The showing of any names of tenants, parking spaces, square footage, curb-cuts or traffic controls shall not be deemed to be a representation or warranty that any tenants will be at the shopping center, the square footage is accurate, or that any parking spaces, curb-cuts or traffic controls do or will continue to exist. Moreover, any demographics set forth in this flyer are for illustrative purposed only and shall not be deemed a representation by Landlord or their accuracy. Availability of this property for rent is subject to prior rental or withdrawal of the property from the market at any time without notice.