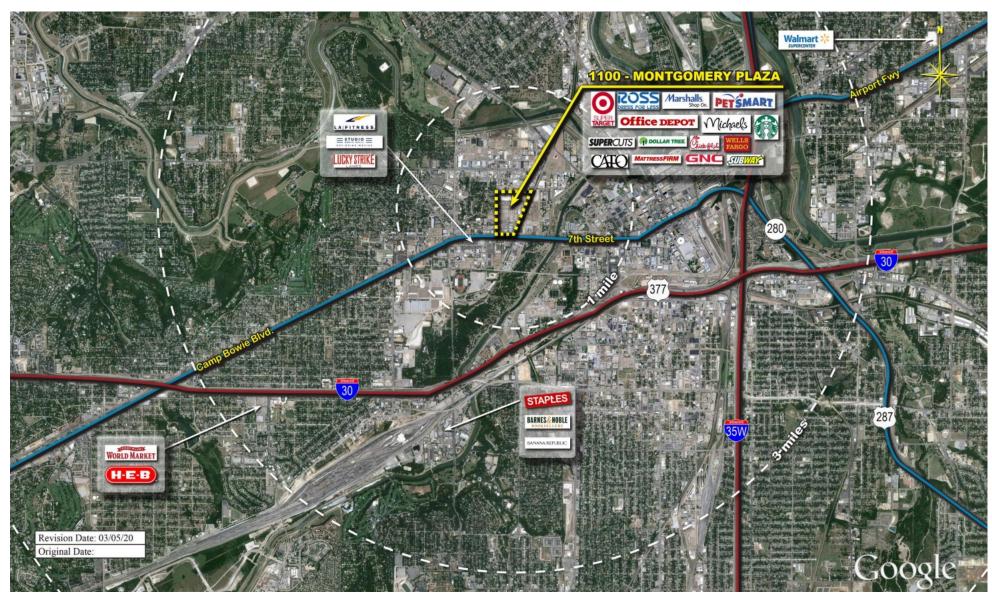

of the shopping center and adjacent areas, and is only illustrative of the size and relationship of the stores and common areas generally, all of which are subject to change. The showing of any names of tenants, parking spaces, square footage, curb-cuts or traffic controls shall not be deemed to be a representation or warranty that any tenants will be at the shopping center, the square footage is accurate, or that any parking spaces, curb-cuts or traffic controls do or will continue to exist. Moreover, any demographics set forth in this flyer are for illustrative purposed only and shall not be deemed a representation by Landlord or their accuracy. Availability of this property for rent is subject to prior rental or withdrawal of the property from the market at any time without notice.





**COMPETITION MAP** 





#### **Demographics**

| 2024 ESTIMATES    | 1-MILE    | 3-MILES   | 5-MILES  |  |
|-------------------|-----------|-----------|----------|--|
| Population        | 10,586    | 96,574    | 270,163  |  |
| Daytime Pop       | 35,252    | 323,556   | 511,980  |  |
| Households        | 6,655     | 39,319    | 96,871   |  |
| Average HH Income | \$123,067 | \$114,998 | \$99,932 |  |
| Median HH Income  | \$90,460  | \$78,579  | \$66,746 |  |
| Per Capita Income | \$79,023  | \$49,263  | \$36,994 |  |

#### Average Household Income

Popstats, 4Q 2024, Trade Area Systems

\$300K and up

\$100K - \$150K \$75K - \$100K

\$200K - \$300K \$150K - \$200K

< \$75K



by Block Group



# Montgomery Plaza W. 7th St. & Carroll St., Fort Worth, TX













**Douglas School