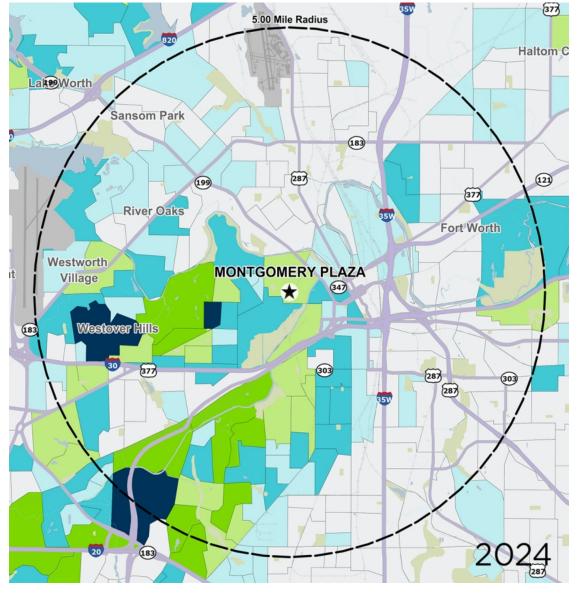

#### Average Household Income

Popstats, 4Q 2024, Trade Area Systems

\$300K and up

\$100K - \$150K \$75K - \$100K

\$200K - \$300K \$150K - \$200K

< \$75K

by Block Group