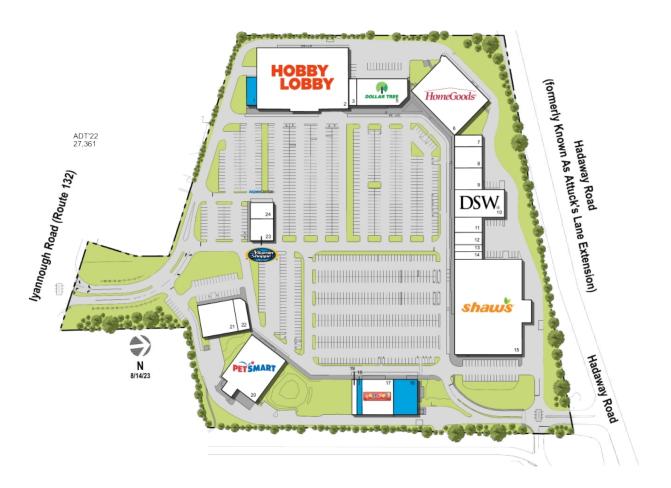

**DENSITY AERIAL** 

Available

|    | TENANT                        | SQ FT  |
|----|-------------------------------|--------|
| 1  | Available                     | 2,400  |
| 2  | Hobby Lobby                   | 46,932 |
| 3  | Aveda Lifestyle Hair Salon    | 1,706  |
| 5  | Dollar Tree                   | 10,956 |
| 6  | HomeGoods                     | 24,904 |
| 7  | CosmoProf                     | 2,400  |
| 8  | Anytime Fitness               | 4,760  |
| 9  | Massage Envy                  | 5,007  |
| 10 | DSW Shoe Warehouse            | 11,165 |
| 11 | Iora Health                   | 3,600  |
| 12 | Cape Cod Vacuum               | 2,800  |
| 13 | The UPS Store                 | 1,600  |
| 14 | Fresh Nail Bar                | 1,600  |
| 15 | Shaw's Supermarket            | 54,712 |
| 16 | Available (Former Restaurant) | 6,500  |
| 17 | ITZAPARTY!                    | 9,039  |
| 18 | Available                     | 1,550  |
| 19 | Great Clips                   | 1,555  |
| 20 | PetSmart                      | 19,321 |
| 21 | Bobs Discount Furniture       | 9,000  |
| 22 | LensCrafters                  | 3,348  |
| 23 | Vitamin Shoppe                | 4,000  |
| 24 | Aspen Dental                  | 3,028  |
|    |                               |        |

Disclaimer: This site plan shows the approximate location, square footage, and configuration of the shopping center and adjacent areas, and is only illustrative of the size and relationship of the stores and common areas generally, all of which are subject to change. The showing of any names of tenants, parking spaces, square footage, curb-cuts or traffic controls shall not be deemed to be a representation or warranty that any tenants will be at the shopping center, the square footage is accurate, or that any parking spaces, curb-cuts or traffic controls do or will continue to exist. Moreover, any demographics set forth in this flyer are for illustrative purposed only and shall not be deemed a representation by Landlord or their accuracy. Availability of this property for rent is subject to prior rental or withdrawal of the property from the market at any time without notice.