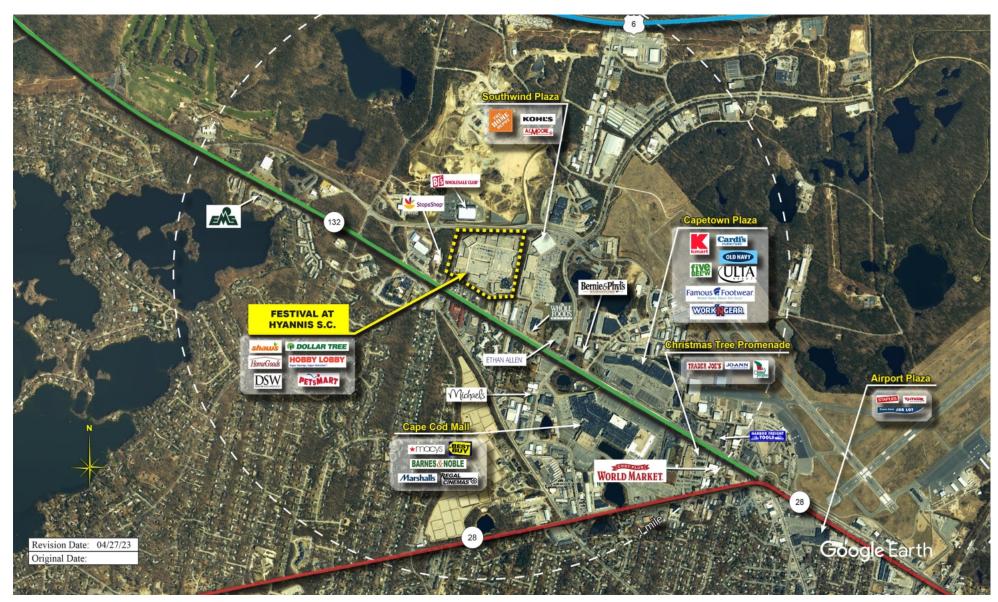

of the shopping center and adjacent areas, and is only illustrative of the size and relationship of the stores and common areas generally, all of which are subject to change. The showing of any names of tenants, parking spaces, square footage, curb-cuts or traffic controls shall not be deemed to be a representation or warranty that any tenants will be at the shopping center, the square footage is accurate, or that any parking spaces, curb-cuts or traffic controls do or will continue to exist. Moreover, any demographics set forth in this flyer are for illustrative purposed only and shall not be deemed a representation by Landlord or their accuracy. Availability of this property for rent is subject to prior rental or withdrawal of the property from the market at any time without notice.





**COMPETITION MAP** 





## Demographics

| 2022 ESTIMATES    | 1-MILE   | 3-MILES  | 5-MILES   |
|-------------------|----------|----------|-----------|
| Population        | 2,896    | 27,436   | 48,463    |
| Daytime Pop       | 6,831    | 41,835   | 56,578    |
| Households        | 1,216    | 12,003   | 21,199    |
| Average HH Income | \$99,839 | \$99,944 | \$105,207 |
| Median HH Income  | \$61,413 | \$70,553 | \$76,454  |
| Per Capita Income | \$42,665 | \$44,139 | \$46,274  |

## Average Household Income

Popstats, 4Q 2022, Trade Area Systems

\$150K and up \$100K - \$150K \$50K - \$75K \$0K - \$50K

\$75K - \$100K



by Block Group



## Festival at Hyannis S.C.

Iyannough Rd. &Independence Dr., Hyannis, MA













Amy Daniels Leasing Representative (516) 869-7195 adaniel