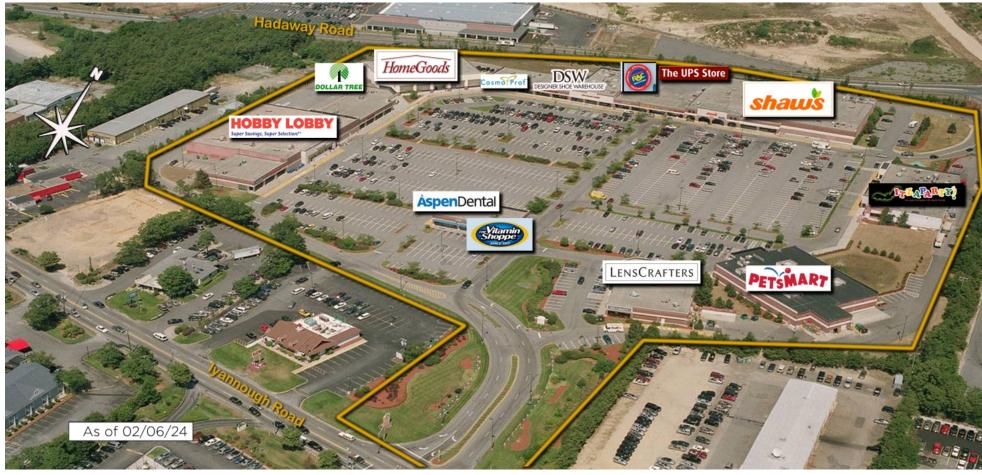

**DENSITY AERIAL** 

Available

|    | TENANT                        | SQ FT  |
|----|-------------------------------|--------|
| 1  | Available                     | 2,400  |
| 2  | Hobby Lobby                   | 46,932 |
| 3  | Aveda Lifestyle Hair Salon    | 1,706  |
| 5  | Dollar Tree                   | 10,956 |
| 6  | HomeGoods                     | 24,904 |
| 7  | CosmoProf                     | 2,400  |
| 8  | Anytime Fitness               | 4,760  |
| 9  | Massage Envy                  | 5,007  |
| 10 | DSW Shoe Warehouse            | 11,165 |
| 11 | Iora Health                   | 3,600  |
| 12 | Cape Cod Vacuum               | 2,800  |
| 13 | The UPS Store                 | 1,600  |
| 14 | Fresh Nail Bar                | 1,600  |
| 15 | Shaw's Supermarket            | 54,712 |
| 16 | Available (Former Restaurant) | 6,500  |
| 17 | ITZAPARTY!                    | 9,039  |
| 18 | Available                     | 1,550  |
| 19 | Great Clips                   | 1,555  |
| 20 | PetSmart                      | 19,321 |
| 21 | Bobs Discount Furniture       | 9,000  |
| 22 | LensCrafters                  | 3,348  |
| 23 | Vitamin Shoppe                | 4,000  |
| 24 | Aspen Dental                  | 3,028  |
|    |                               |        |