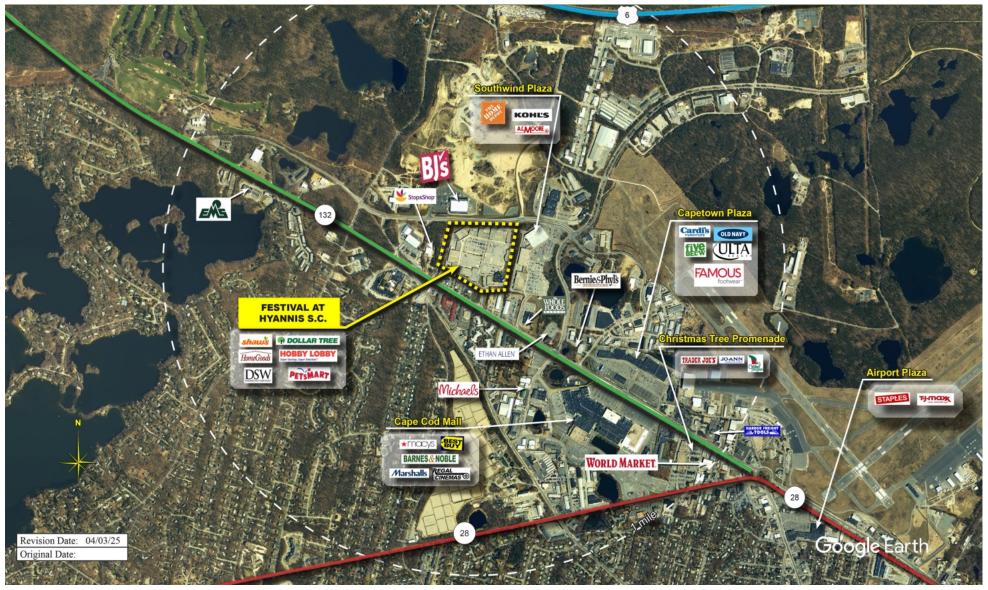

on of the shopping center and adjacent areas, and is only illustrative of the size and relationship of the stores and common areas generally, all of which are subject to change. The showing of any names of tenants, parking spaces, square footage, curb-cuts or traffic controls shall not be deemed to be a representation or warranty that any tenants will be at the shopping center, the square footage is accurate, or that any parking spaces, curb-cuts or traffic controls do or will continue to exist. Moreover, any demographics set forth in this flyer are for illustrative purposed only and shall not be deemed a representation by Landlord or their accuracy. Availability of this property for rent is subject to prior rental or withdrawal of the property from the market at any time without notice.



COMPETITION MAP





### Demographics

| 2024 ESTIMATES    | 1-MILE   | 3-MILES   | 5-MILES   |
|-------------------|----------|-----------|-----------|
| Population        | 3,561    | 30,481    | 51,672    |
| Daytime Pop       | 9,359    | 50,041    | 64,973    |
| Households        | 1,456    | 12,850    | 22,101    |
| Average HH Income | \$99,381 | \$107,293 | \$116,009 |
| Median HH Income  | \$61,194 | \$82,323  | \$89,408  |
| Per Capita Income | \$41,355 | \$46,029  | \$50,202  |

### Average Household Income

Popstats, 4Q 2024, Trade Area Systems

| \$300K and up   | \$100K - \$150K |
|-----------------|-----------------|
| \$200K - \$300K | \$75K - \$100K  |
| \$150K - \$200K | < \$75K         |





by Block Group

# Festival at Hyannis S.C.

Iyannough Rd. &Independence Dr.,