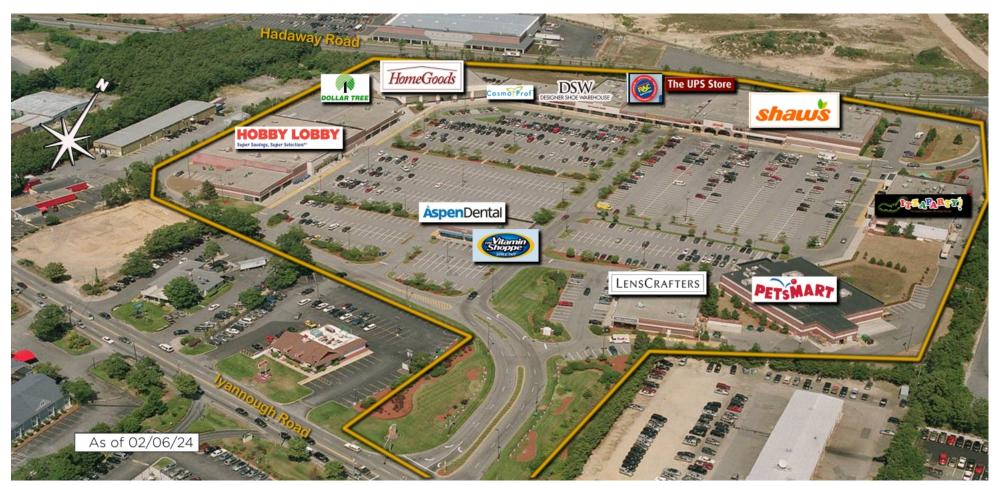

1,550

1,555

19,321 9,000

3,348

4,000

3,028

Available TENANT 1 btone FITNESS 2 Hobby Lobby 3 Aveda 5 Dollar Tree HomeGoods 6 1448548848888<del>944-8</del>84888 20 10 10 10 10 7 CosmoProf **Anytime Fitness** 8 OBBY 9 Contemporary Dermatology (formerly Known As Attuck's Lane Extension) LOBBY **DSW Shoe Warehouse** 10 HomeGoods Iora Health 11 12 Cape Cod Vacuum ADT'23 27.598 13 The UPS Store Fresh Nail Bar 14 lyannough Ro<sub>ad (Route</sub> 13<sub>2)</sub> Shaw's Supermarket 15 Boteco Do Manolo 16 DSW 17 **ITZAPARTY!** 18 **Available** Great Clips 19 20 PetSmart **Bobs Discount Furniture** 21 22 LensCrafters 23 Vitamin Shoppe shaws 24 Aspen Dental Hadaway Road Ν ETSMAR 8/14/23 