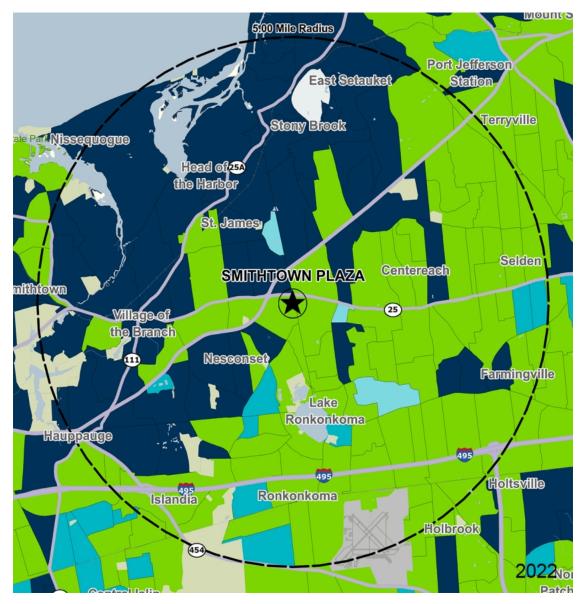

#### Smithtown Plaza Nesconset, NY

by Block Group

### Average Household Income

Popstats, 4Q 2022, Trade Area Systems

\$150K and up \$100K - \$150K \$75K - \$100K