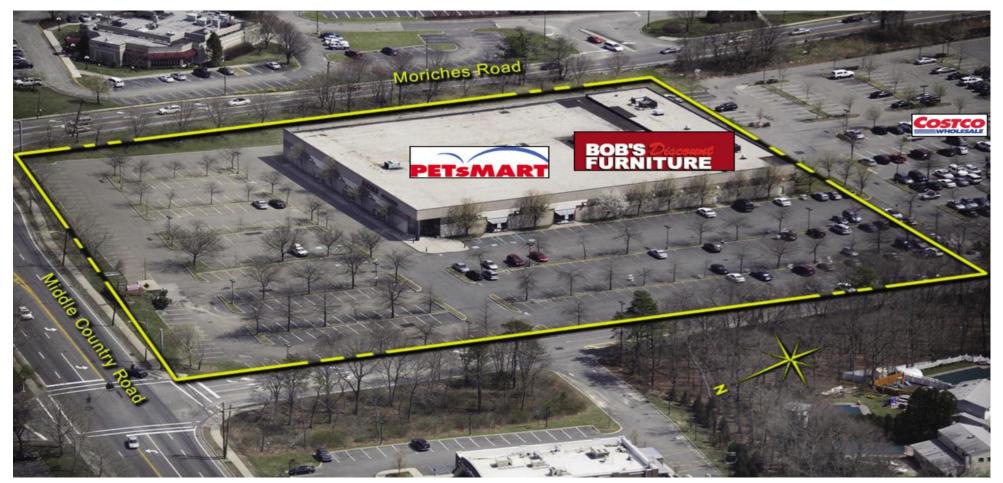

# Smithtown Plaza

Nesconset, NY New York-Newark-Jersey City (NY-NJ-PA)

Tom Pira Leasing Representative (516) 869-2516 tpira@kimcorealty.com

AERIAL

DENSITY AERIAL

Non-Controlled Ocurbside Pick-up

|   | TENANT                   | SQ FT  |
|---|--------------------------|--------|
| 1 | Bob's Discount Furniture | 27,052 |
| 2 | PetSmart                 | 28,916 |