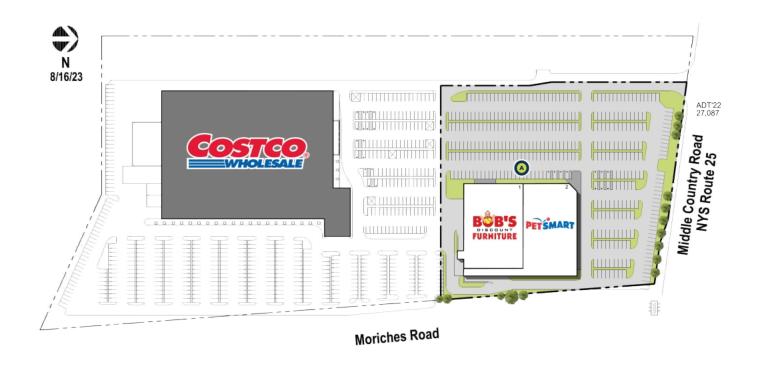

# Smithtown Plaza

Nesconset, NY New York-Newark-Jersey City (NY-NJ-PA)

Tom Pira Leasing Representative (516) 869-2516 tpira@kimcorealty.com

AERIAL

DENSITY AERIAL

Non-Controlled Ocurbside Pick-up

|   | TENANT                   | SQ FT  |
|---|--------------------------|--------|
| 1 | Bob's Discount Furniture | 27,052 |
| 2 | PetSmart                 | 28,916 |

Disclaimer: This site plan shows the approximate location, square footage, and configuration of the shopping center and adjacent areas, and is only illustrative of the size and relationship of the stores and common areas generally, all of which are subject to change. The showing of any names of tenants, parking spaces, square footage, curb-cuts or traffic controls shall not be deemed to be a representation or warranty that any tenants will be at the shopping center, the square footage is accurate, or that any parking spaces, curb-cuts or traffic controls do or will continue to exist. Moreover, any demographics set forth in this flyer are for illustrative purposed only and shall not be deemed a representation by Landlord or their accuracy. Availability of this property for rent is subject to prior rental or withdrawal of the property from the market at any time without notice.