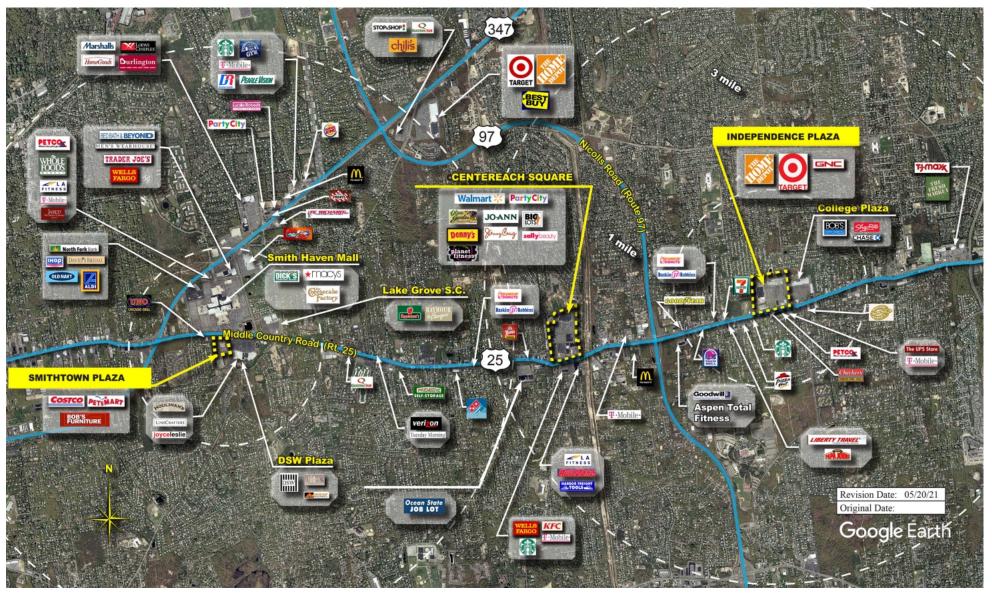

on of the shopping center and adjacent areas, and is only illustrative of the size and relationship of the stores and common areas generally, all of which are subject to change. The showing of any names of tenants, parking spaces, square footage, curb-cuts or traffic controls shall not be deemed to be a representation or warranty that any tenants will be at the shopping center, the square footage is accurate, or that any parking spaces, curb-cuts or traffic controls do or will continue to exist. Moreover, any demographics set forth in this flyer are for illustrative purposed only and shall not be deemed a representation by Landlord or their accuracy. Availability of this property for rent is subject to prior rental or withdrawal of the property from the market at any time without notice.



COMPETITION MAP



#### Smithtown Plaza Nesconset, NY



by Block Group

## Demographics

| 2022 ESTIMATES    | 1-MILE    | 3-MILES   | 5-MILES   |
|-------------------|-----------|-----------|-----------|
| Population        | 11,419    | 95,428    | 224,495   |
| Daytime Pop       | 13,380    | 125,577   | 320,268   |
| Households        | 3,923     | 31,939    | 72,029    |
| Average HH Income | \$154,710 | \$141,888 | \$144,139 |
| Median HH Income  | \$119,250 | \$119,959 | \$119,938 |
| Per Capita Income | \$53,297  | \$48,152  | \$47,071  |

\$50K - \$75K

\$0K - \$50K

### Average Household Income

Popstats, 4Q 2022, Trade Area Systems

\$150K and up \$100K - \$150K \$75K - \$100K





## Smithtown Plaza

Middle Country Road & Moriches Road, Nesconset, NY





Tom Pira Leasing Re