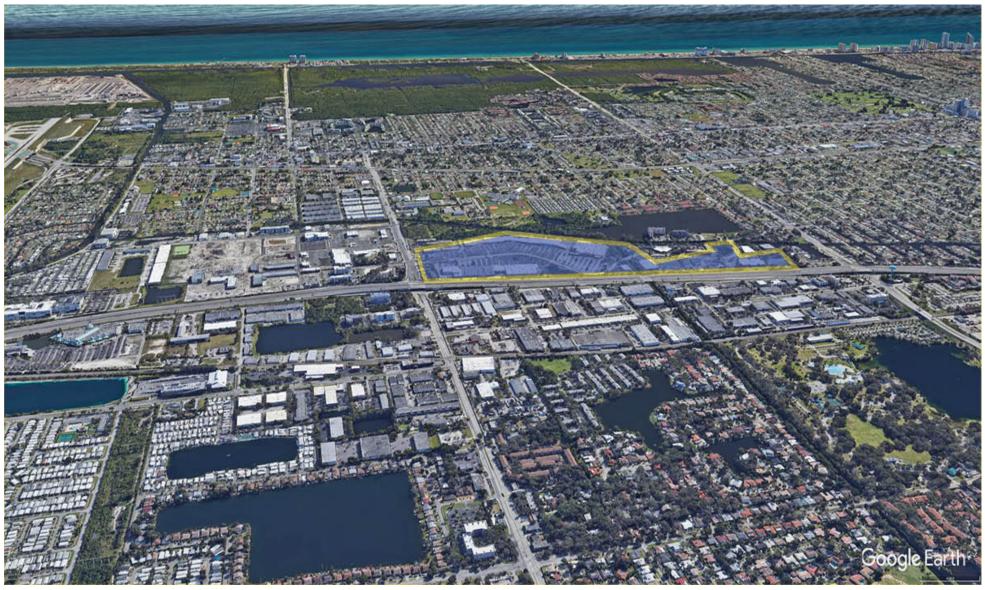

DENSITY AERIAL

Hollywood, FL

Available 🙆 Curbside Pick-up

Susana Hernandez-Hazzi Leasing Representative | (954) 956-2116 | shazzi@kimcorealty.com

Hollywood, FL

|    | TENANT                   | SQ FT   |             | TENANT                       | SQ FT  |     | TENANT              | SQ FT   |
|----|--------------------------|---------|-------------|------------------------------|--------|-----|---------------------|---------|
| 1  | City Furniture           | 114,764 | 18          | Crumbl Cookies               | 2,017  | 35  | Old Navy            | 23,833  |
| 2  | Hair Cuttery             | 1,000   | 19          | Dave & Buster's              | 57,812 | 36  | Net Cost Market     | 24,950  |
| 3  | Regal Cinemas            | 53,982  | 20          | Stanton Optical              | 3,000  | 40  | Rainbow             | 5,002   |
| 4  | OfficeMax                | 23,500  | 21          | Supercuts                    | 1,421  | 41  | Madrag              | 8,125   |
| 5  | Red Lobster              | 7,974   | 22          | Blush Nails and Spa          | 1,421  | 42  | Marshalls           | 30,400  |
| 6  | BJ's Wholesale Club      | 120,251 | 23          | Yum Berry                    | 2,093  | 43  | HomeGoods           | 24,439  |
| 7  | Volcano Hot Pot & BBQ    | 8,000   | 24          | Subway                       | 1,250  | 44  | Michaels            | 25,104  |
| 8  | Burlington               | 35,178  | 25          | Mattress Firm                | 4,965  | 45  | Famous Footwear     | 7,001   |
| 9  | TGI Friday's             | 6,820   | 26          | Goldensun Tan                | 1,614  | 46  | Sally Beauty Supply | 1,508   |
| 10 | Sal's Italian Restaurant | 2,161   | 27          | Paradise Bikini Salon        | 1,250  | 47  | Available           | 2,200   |
| 11 | Available                | 7,223   | 28          | Big Lots                     | 20,000 | 48  | Home Depot          | 142,280 |
| 12 | Taco Bell                | 2,780   | 29          | Party City                   | 10,049 | 49  | Wendy's             | 3,350   |
| 13 | Available                | 3,877   | 30          | Youfit Health Clubs          | 13,665 | 50  | Just For Sports     | 15,200  |
| 14 | United Nails and Spa     | 997     | 31          | Available                    | 5,942  | 51  | Starlite Diner      | 3,000   |
| 15 | PetSmart                 | 20,000  | 31 <i>A</i> | Miller's Hollywood Ale House | 7,800  | K43 | Available           | 7,000   |
| 16 | Pearle Vision            | 3,000   | 33          | Dollar Star                  | 4,058  |     |                     |         |
| 17 | National Bank            | 4,965   | 34          | Ross Dress for Less          | 27,692 |     |                     |         |