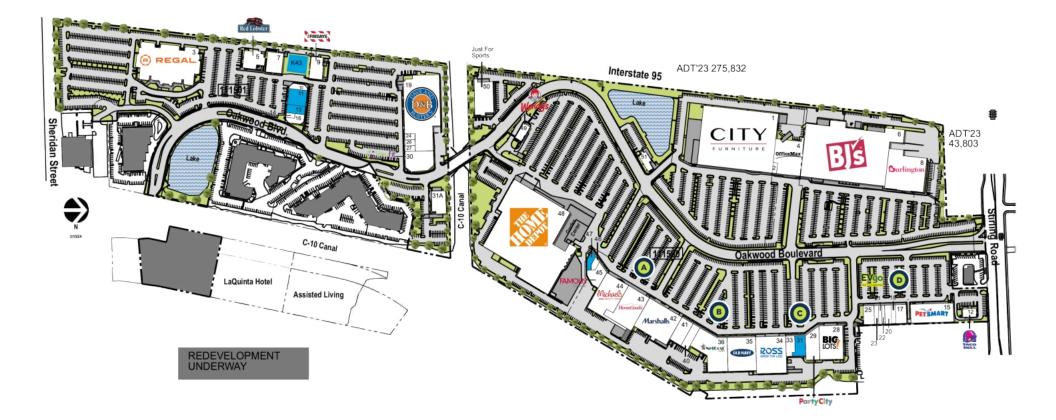

DENSITY AERIAL

Hollywood, FL

Available 🙆 Curbside Pick-up

Susana Hernandez-Hazzi Leasing Representative | (954) 956-2116 | shazzi@kimcorealty.com

Hollywood, FL

|    | TENANT                   | SQ FT   |             | TENANT                       | SQ FT  |     | TENANT              | SQ FT   |
|----|--------------------------|---------|-------------|------------------------------|--------|-----|---------------------|---------|
| 1  | City Furniture           | 114,764 | 18          | Crumbl Cookies               | 2,017  | 35  | Old Navy            | 23,833  |
| 2  | Hair Cuttery             | 1,000   | 19          | Dave & Buster's              | 57,812 | 36  | Net Cost Market     | 24,950  |
| 3  | Regal Cinemas            | 53,982  | 20          | Stanton Optical              | 3,000  | 40  | Rainbow             | 5,002   |
| 4  | OfficeMax                | 23,500  | 21          | Supercuts                    | 1,421  | 41  | Madrag              | 8,125   |
| 5  | Red Lobster              | 7,974   | 22          | Blush Nails and Spa          | 1,421  | 42  | Marshalls           | 30,400  |
| 6  | BJ's Wholesale Club      | 120,251 | 23          | Yum Berry                    | 2,093  | 43  | HomeGoods           | 24,439  |
| 7  | Volcano Hot Pot & BBQ    | 8,000   | 24          | Subway                       | 1,250  | 44  | Michaels            | 25,104  |
| 8  | Burlington               | 35,178  | 25          | Mattress Firm                | 4,965  | 45  | Famous Footwear     | 7,001   |
| 9  | TGI Friday's             | 6,820   | 26          | Goldensun Tan                | 1,614  | 46  | Sally Beauty Supply | 1,508   |
| 10 | Sal's Italian Restaurant | 2,161   | 27          | Paradise Bikini Salon        | 1,250  | 47  | Available           | 2,200   |
| 11 | Available                | 7,223   | 28          | Big Lots                     | 20,000 | 48  | Home Depot          | 142,280 |
| 12 | Taco Bell                | 2,780   | 29          | Party City                   | 10,049 | 49  | Wendy's             | 3,350   |
| 13 | Available                | 3,877   | 30          | Youfit Health Clubs          | 13,665 | 50  | Just For Sports     | 15,200  |
| 14 | United Nails and Spa     | 997     | 31          | Available                    | 5,942  | 51  | Starlite Diner      | 3,000   |
| 15 | PetSmart                 | 20,000  | 31 <i>A</i> | Miller's Hollywood Ale House | 7,800  | K43 | Available           | 7,000   |
| 16 | Pearle Vision            | 3,000   | 33          | Dollar Star                  | 4,058  |     |                     |         |
| 17 | National Bank            | 4,965   | 34          | Ross Dress for Less          | 27,692 |     |                     |         |

Disclaimer: This site plan shows the approximate location, square footage, and configuration of the shopping center and adjacent areas, and is only illustrative of the size and relationship of the stores and common areas generally, all of which are subject to change. The showing of any names of tenants, parking spaces, square footage, curb-cuts or traffic controls shall not be deemed to be a representation or warranty that any tenants will be at the shopping center, the square footage is accurate, or that any parking spaces, curb-cuts or traffic controls do or will continue to exist. Moreover, any demographics set forth in this flyer are for illustrative purposed only and shall not be deemed a representation by Landlord or their accuracy. Availability of this property for rent is subject to prior rental or withdrawal of the property from the market at any time without notice.