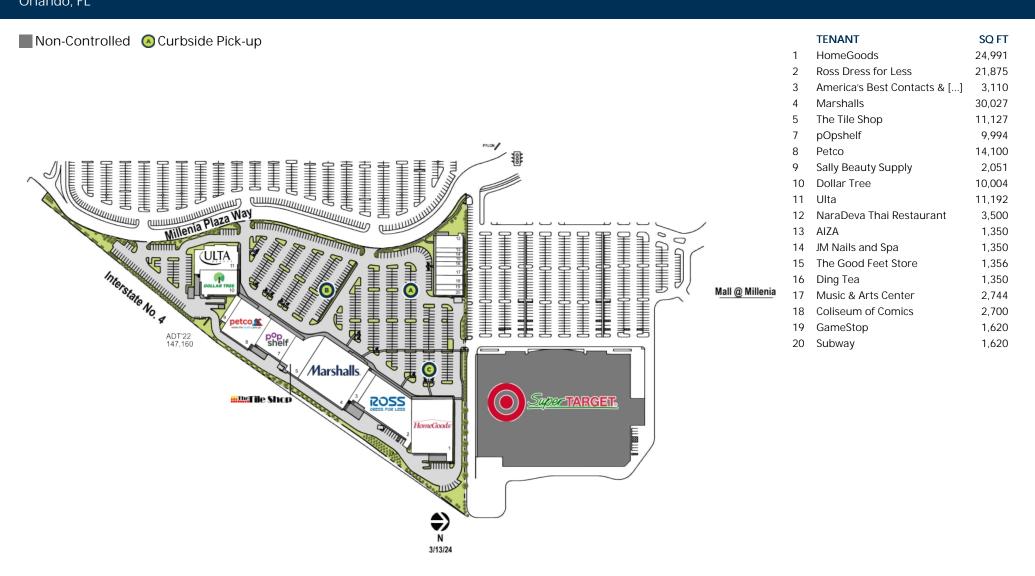

#### Millenia Plaza Orlando, FL

Disclaimer: This site plan shows the approximate location, square footage, and configuration of the shopping center and adjacent areas, and is only illustrative of the size and relationship of the stores and common areas generally, all of which are subject to change. The showing of any names of tenants, parking spaces, square footage, curb-cuts or traffic controls shall not be deemed to be a representation or warranty that any tenants will be at the shopping center, the square footage is accurate, or that any parking spaces, curb-cuts or traffic controls do or will continue to exist. Moreover, any demographics set forth in this flyer are for illustrative purposed only and shall not be deemed a representation by Landlord or their accuracy. Availability of this property for rent is subject to prior rental or withdrawal of the property from the market at any time without notice.