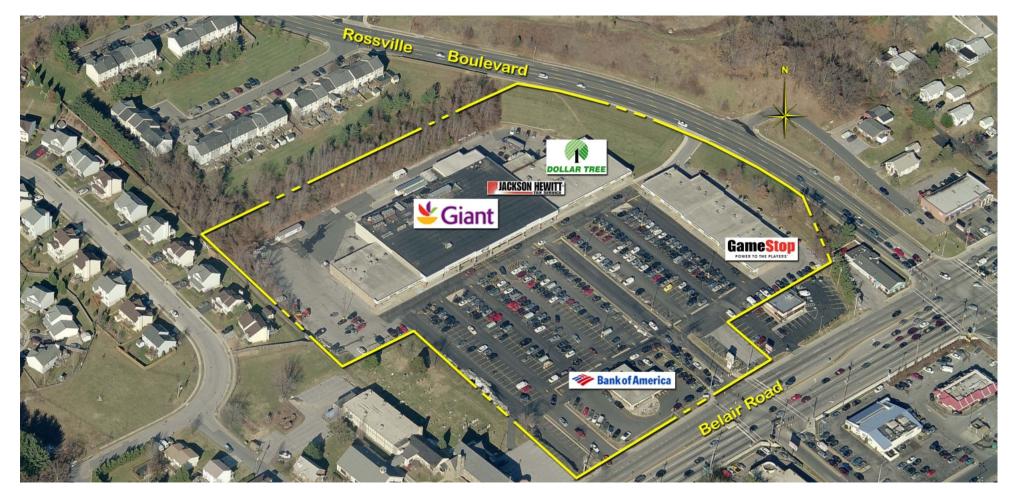

# Putty Hill Plaza

Baltimore, MD Baltimore-Columbia-Towson (MD)

Jenna Mielke Leasing Representative (410) 427-4479 jmielke@kimcorealty.com

www.kimcorealty.com/111870

AERIAL

DENSITY AERIAL

### Property Overview

Putty Hill Plaza is strategically located on the Route 1 (Belair Road) corridor in the Fullerton/Overlea market drawing traffic from the nearby Baltimore Beltway (I-695).

Available 🙆 Curbside Pick-up