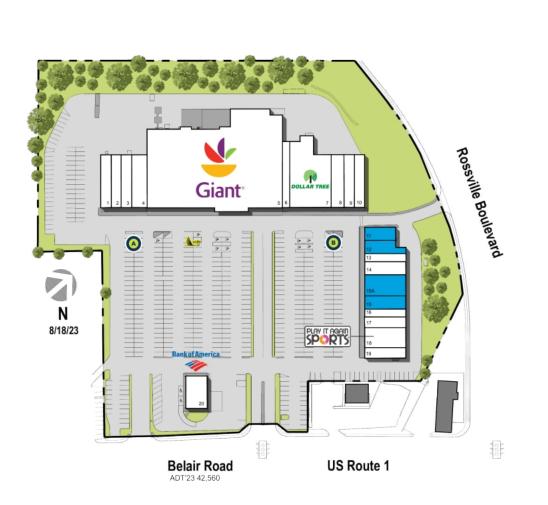

|     | TENANT                     | SQ FT  |
|-----|----------------------------|--------|
| 1   | Bubbakoos Burritos         | 1,851  |
| 2   | Eato's Pizzeria            | 1,887  |
| 3   | PHO Huong Viet             | 2,000  |
| 4   | Palm Beach Tan             | 3,000  |
| 5   | Giant Food                 | 43,136 |
| 6   | Jackson Hewitt Tax Service | 1,736  |
| 7   | Dollar Tree                | 9,400  |
| 8   | Putty Hill Liquors         | 2,500  |
| 9   | The Turning Wheel          | 2,000  |
| 10  | VS Nails                   | 1,947  |
| 11  | Available                  | 1,500  |
| 12  | Available                  | 1,500  |
| 13  | Tobacco Stop               | 1,200  |
| 14  | LIFT Studio                | 2,000  |
| 15  | Available                  | 2,004  |
| 15A | Available                  | 3,196  |
| 16  | Wings 2 Go                 | 1,200  |
| 17  | First Financial Federal [] | 1,600  |
| 18  | Play It Again Sports       | 3,040  |
| 19  | GameStop                   | 1,600  |
| 20  | Bank of America            | 2,480  |
|     |                            |        |

Disclaimer: This site plan shows the approximate location, square footage, and configuration of the shopping center and adjacent areas, and is only illustrative of the size and relationship of the stores and common areas generally, all of which are subject to change. The showing of any names of tenants, parking spaces, square footage, curb-cuts or traffic controls shall not be deemed to be a representation or warranty that any tenants will be at the shopping center, the square footage is accurate, or that any parking spaces, curb-cuts or traffic controls do or will continue to exist. Moreover, any demographics set forth in this flyer are for illustrative purposed only and shall not be deemed a representation by Landlord or their accuracy. Availability of this property for rent is subject to prior rental or withdrawal of the property from the market at any time without notice.