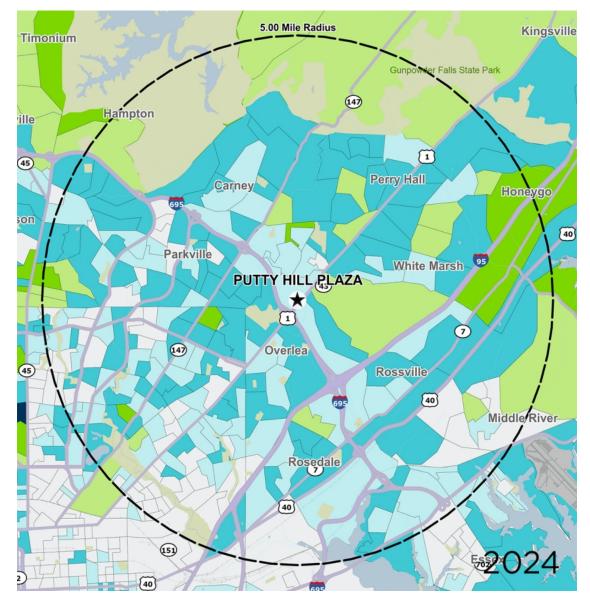

## Average Household Income

Popstats, 4Q 2024, Trade Area Systems

| \$300K and up   | \$100K - \$150K |
|-----------------|-----------------|
| \$200K - \$300K | \$75K - \$100K  |
| \$150K - \$200K | < \$75K         |

by Block Group