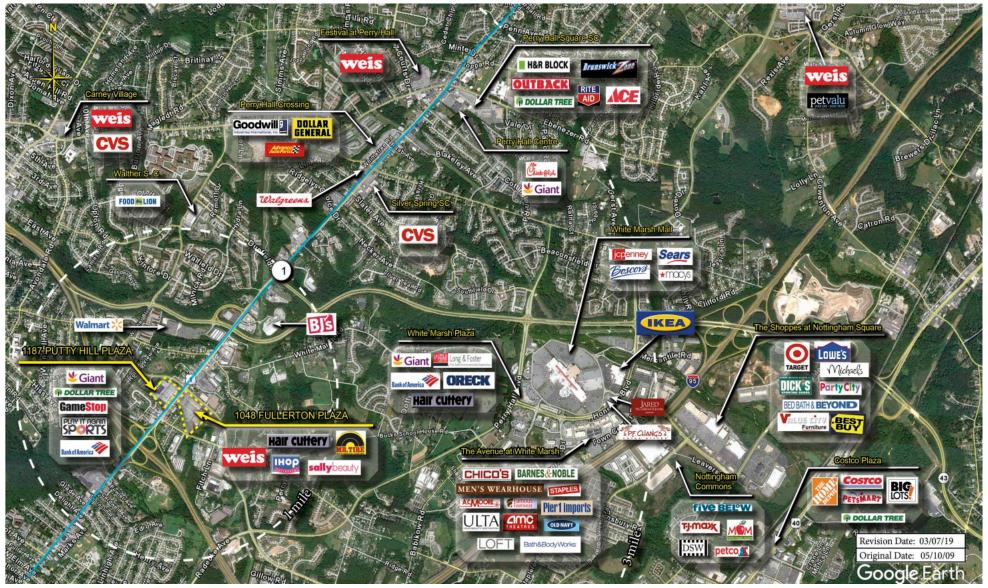

center and adjacent areas, and is only illustrative of the size and relationship of the stores and common areas generally, all of which are subject to change. The showing of any names of tenants, parking spaces, square footage, curb-cuts or traffic controls shall not be deemed to be a representation or warranty that any tenants will be at the shopping center, the square footage is accurate, or that any parking spaces, curb-cuts or traffic controls do or will continue to exist. Moreover, any demographics set forth in this flyer are for illustrative purposed only and shall not be deemed a representation by Landlord or their accuracy. Availability of this property for rent is subject to prior rental or withdrawal of the property from the market at any time without notice.

### Jenna Mielke



COMPETITION MAP





# Demographics

| 2024 ESTIMATES    | 1-MILE   | 3-MILES   | 5-MILES   |
|-------------------|----------|-----------|-----------|
| Population        | 13,202   | 138,737   | 323,712   |
| Daytime Pop       | 10,722   | 112,321   | 273,106   |
| Households        | 5,200    | 55,838    | 128,971   |
| Average HH Income | \$99,012 | \$105,158 | \$101,512 |
| Median HH Income  | \$84,029 | \$85,621  | \$79,173  |
| Per Capita Income | \$39,259 | \$42,703  | \$40,838  |

## Average Household Income

Popstats, 4Q 2024, Trade Area Systems

| \$300K and up   | \$100K - \$150K |
|-----------------|-----------------|
| \$200K - \$300K | \$75K - \$100K  |
| \$150K - \$200K | < \$75K         |



by Block Group

# Putty Hill Plaza Belair Rd. & Roseville Blvd., Baltimore, MD