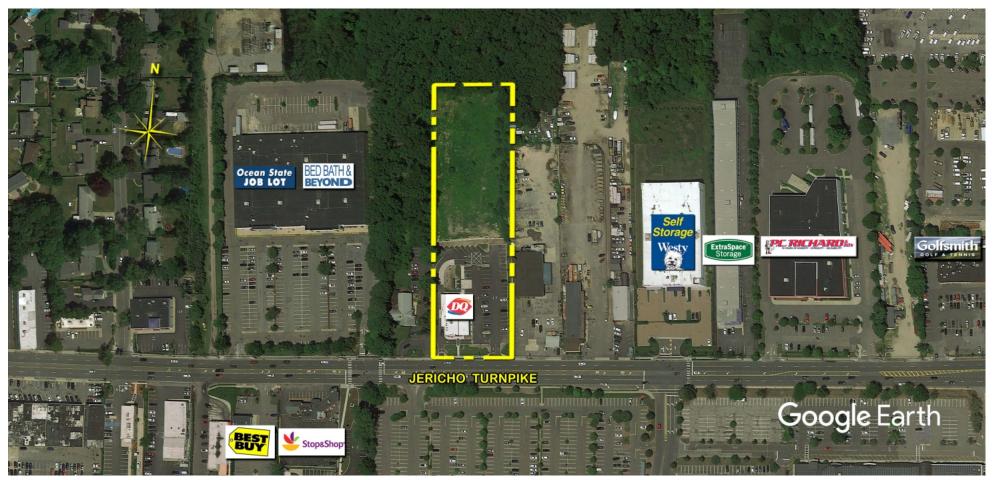

### Northport Center East Northport, NY

AERIAL

DENSITY AERIAL

Available

|    | TENANT      | SQ FT  |
|----|-------------|--------|
| 1  | Dairy Queen | 3,827  |
| К3 | Available   | 20,200 |

Disclaimer: This site plan shows the approximate location, square footage, and configuration of the shopping center and adjacent areas, and is only illustrative of the size and relationship of the stores and common areas generally, all of which are subject to change. The showing of any names of tenants, parking spaces, square footage, curb-cuts or traffic controls shall not be deemed to be a representation or warranty that any tenants will be at the shopping center, the square footage is accurate, or that any parking spaces, curb-cuts or traffic controls do or will continue to exist. Moreover, any demographics set forth in this flyer are for illustrative purposed only and shall not be deemed a representation by Landlord or their accuracy. Availability of this property for rent is subject to prior rental or withdrawal of the property from the market at any time without notice.