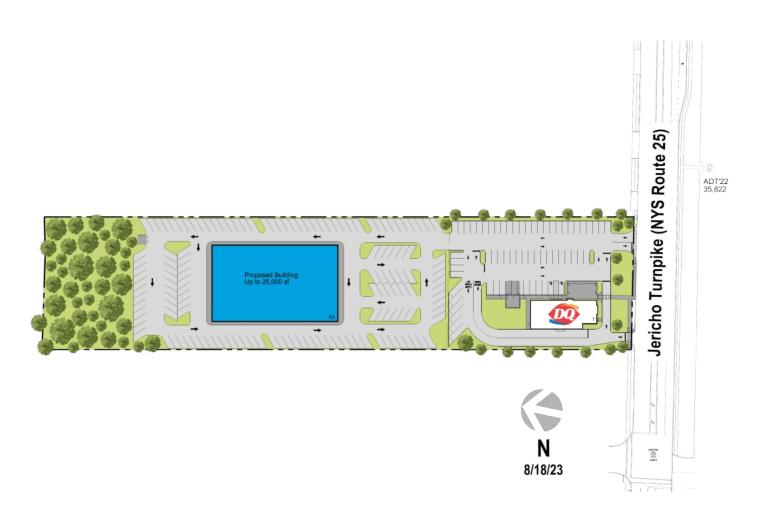

### Northport Center East Northport, NY

AERIAL

DENSITY AERIAL

Available

|    | TENANT      | SQ FT  |
|----|-------------|--------|
| 1  | Dairy Queen | 3,827  |
| К3 | Available   | 20,200 |

Disclaimer: This site plan shows the approximate location, square footage, and configuration of the shopping center and adjacent areas, and is only illustrative of the size and relationship of the stores and common areas generally, all of which are subject to change. The showing of any names of tenants, parking spaces, square footage, curb-cuts or traffic controls shall not be deemed to be a representation or warranty that any tenants will be at the shopping center, the square footage is accurate, or that any parking spaces, curb-cuts or traffic controls do or will continue to exist. Moreover, any demographics set forth in this flyer are for illustrative purposed only and shall not be deemed a representation by Landlord or their accuracy. Availability of this property for rent is subject to prior rental or withdrawal of the property from the market at any time without notice.