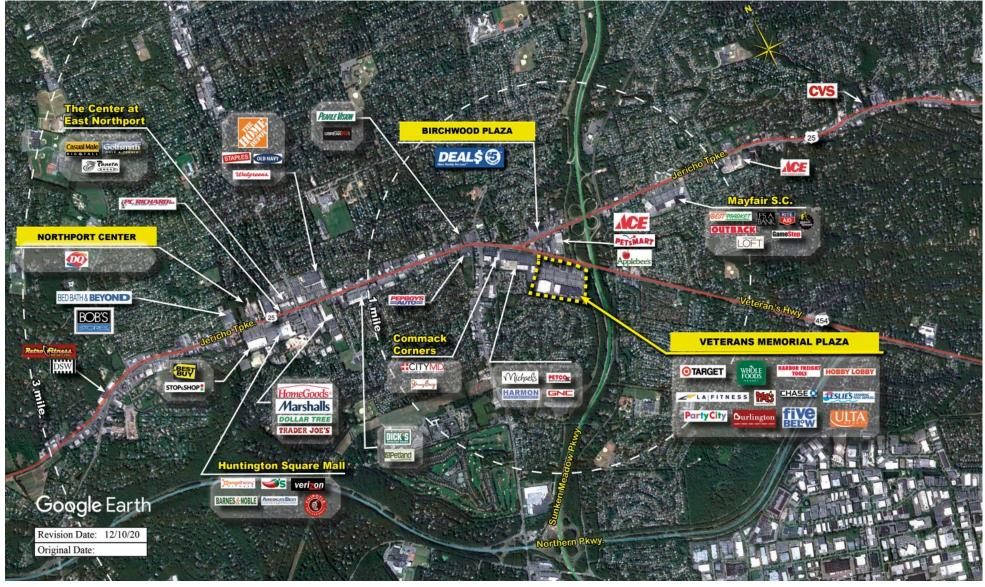

on of the shopping center and adjacent areas, and is only illustrative of the size and relationship of the stores and common areas generally, all of which are subject to change. The showing of any names of tenants, parking spaces, square footage, curb-cuts or traffic controls shall not be deemed to be a representation or warranty that any tenants will be at the shopping center, the square footage is accurate, or that any parking spaces, curb-cuts or traffic controls do or will continue to exist. Moreover, any demographics set forth in this flyer are for illustrative purposed only and shall not be deemed a representation by Landlord or their accuracy. Availability of this property for rent is subject to prior rental or withdrawal of the property from the market at any time without notice.



COMPETITION MAP





by Block Group

## Demographics

| 2022 ESTIMATES    | 1-MILE    | 3-MILES   | 5-MILES   |
|-------------------|-----------|-----------|-----------|
| Population        | 9,592     | 77,990    | 215,370   |
| Daytime Pop       | 11,921    | 74,315    | 211,360   |
| Households        | 3,106     | 25,768    | 69,794    |
| Average HH Income | \$168,579 | \$176,404 | \$169,155 |
| Median HH Income  | \$140,914 | \$145,791 | \$136,110 |
| Per Capita Income | \$55,010  | \$58,942  | \$55,424  |

\$50K - \$75K \$0K - \$50K

#### Average Household Income

Popstats, 4Q 2022, Trade Area Systems

\$150K and up \$100K - \$150K \$75K - \$100K





# Northport Center

Jericho Tpke. (NYS Rte. 25)Verieye Ave., East Northport, NY





Tom Pira Leasing Representative (516) 869-2516