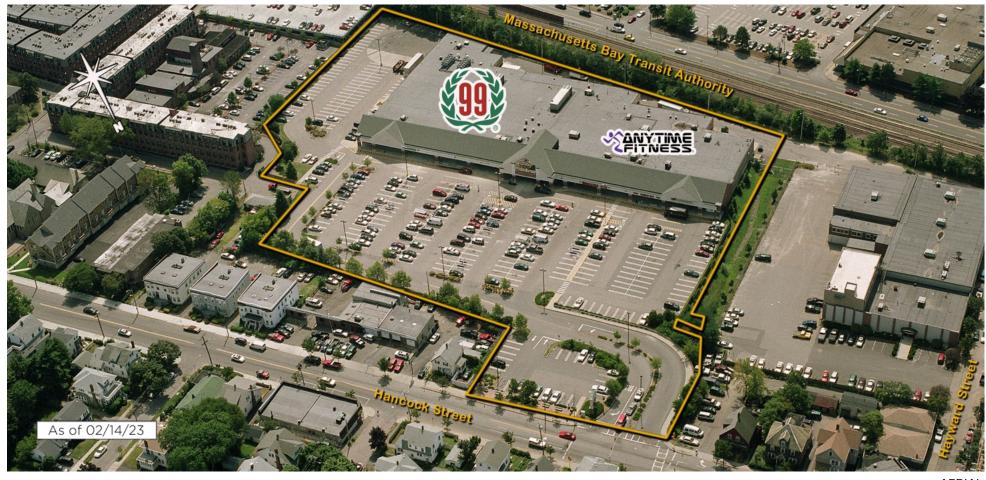

## North Quincy Plaza

**Quincy, MA**Boston-Cambridge-Newton (MA-NH)

Amy Daniels
Leasing Representative
(516) 869-7195
adaniels@kimcorealty.com

**AERIAL** 

| GROSS LEASABLE AREA (GLA) | 80,510 SF |
|---------------------------|-----------|
|                           |           |

PARKING SPACES 360

**DENSITY AERIAL** 

A Curbside Pick-up

Disclaimer: This site plan shows the approximate location, square footage, and configuration of the shopping center and adjacent areas, and is only illustrative of the size and relationship of the stores and common areas generally, all of which are subject to change. The showing of any names of tenants, parking spaces, square footage, curb-cuts or traffic controls shall not be deemed to be a representation or warranty that any tenants will be at the shopping center, the square footage is accurate, or that any parking spaces, curb-cuts or traffic controls do or will continue to exist. Moreover, any demographics set forth in this flyer are for illustrative purposed only and shall not be deemed a representation by Landlord or their accuracy. Availability of this property for rent is subject to prior rental or withdrawal of the property from the market at any time without notice.