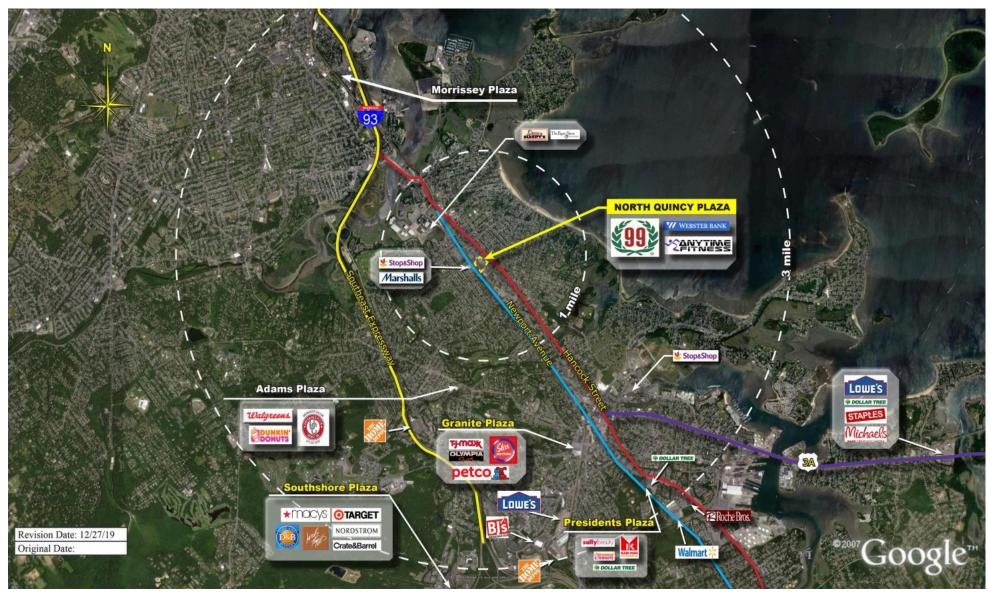

## North Quincy Plaza

**Quincy, MA**Boston-Cambridge-Newton (MA-NH)

Amy Daniels
Leasing Representative
(516) 869-7195
adaniels@kimcorealty.com

**AERIAL** 

| GROSS LEASABLE AREA (GLA) | 80,510 SF |
|---------------------------|-----------|
|                           |           |

PARKING SPACES 360

**DENSITY AERIAL** 

A Curbside Pick-up

Disclaimer: This site plan shows the approximate location, square footage, and configuration of the shopping center and adjacent areas, and is only illustrative of the size and relationship of the stores and common areas generally, all of which are subject to change. The showing of any names of tenants, parking spaces, square footage, curb-cuts or traffic controls shall not be deemed to be a representation or warranty that any tenants will be at the shopping center, the square footage is accurate, or that any parking spaces, curb-cuts or traffic controls do or will continue to exist. Moreover, any demographics set forth in this flyer are for illustrative purposed only and shall not be deemed a representation by Landlord or their accuracy. Availability of this property for rent is subject to prior rental or withdrawal of the property from the market at any time without notice.