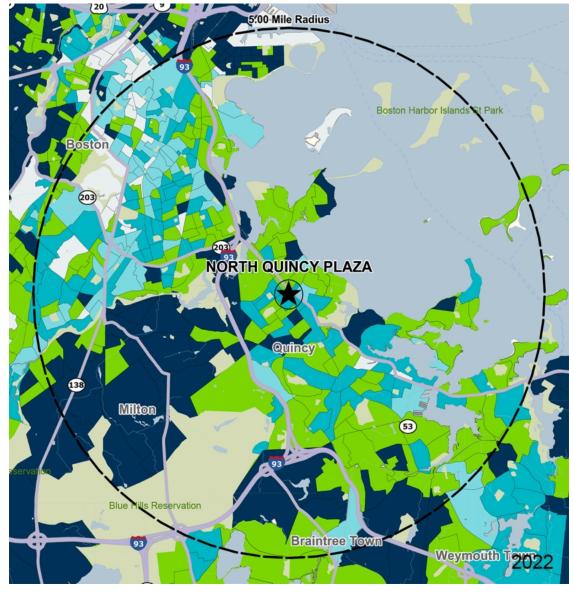

## Average Household Income

Popstats, 4Q 2022, Trade Area Systems

\$150K and up \$100K - \$150K \$50K - \$75K \$0K - \$50K

\$75K - \$100K

by Block Group