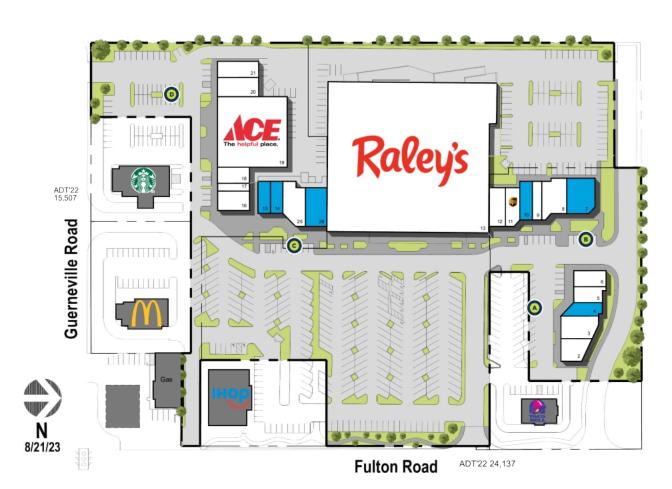

www.kimcorealty.com/113240

AERIAL

Brian Alt Leasing Representative | (916) 580-2533 | balt@kimcorealty.com

DENSITY AERIAL

Available Non-Controlled Ourbside Pick-up

|    | TENANT                        | SQ FT           |
|----|-------------------------------|-----------------|
| 2  | Village Pets                  | 1,600           |
| 3  | May Garden Chinese Restaurant | 1,448           |
| 4  | Available                     | 1,467           |
| 5  | Great Clips                   | 1,287           |
| 6  | La Mexicana Ice Cream Shop    | 1,186           |
| 7  | Available (Former Restaurant) | 2,500           |
| 8  | Hotworx                       | 2,309           |
| 9  | Jewelry Sales & Repair        | 900             |
| 10 | Available                     | 1,200           |
| 11 | The UPS Store                 | 1,200           |
| 12 | Park Place Cleaners           | 1,600           |
| 13 | Raley's                       | 50,913          |
| 14 | Available (Former Restaurant) | 1,000           |
| 15 | Available                     | <del>9</del> 84 |
| 16 | Wingstop                      | 1,560           |
| 17 | Emma's Barber Shop            | 624             |
| 18 | Red Nail Spa                  | 1,259           |
| 19 | ACE Hardware                  | 12,100          |
| 20 | Village Cafe                  | 1,500           |
| 21 | Launderland                   | 1,621           |
| 25 | Community First Credit Union  | 2,300           |
| 26 | Available                     | 1,920           |
|    |                               |                 |

Disclaimer: This site plan shows the approximate location, square footage, and configuration of the shopping center and adjacent areas, and is only illustrative of the size and relationship of the stores and common areas generally, all of which are subject to change. The showing of any names of tenants, parking spaces, square footage, curb-cuts or traffic controls shall not be deemed to be a representation or warranty that any tenants will be at the shopping center, the square footage is accurate, or that any parking spaces, curb-cuts or traffic controls do or will continue to exist. Moreover, any demographics set forth in this flyer are for illustrative purposed only and shall not be deemed a representation by Landlord or their accuracy. Availability of this property for rent is subject to prior rental or withdrawal of the property from the market at any time without notice.