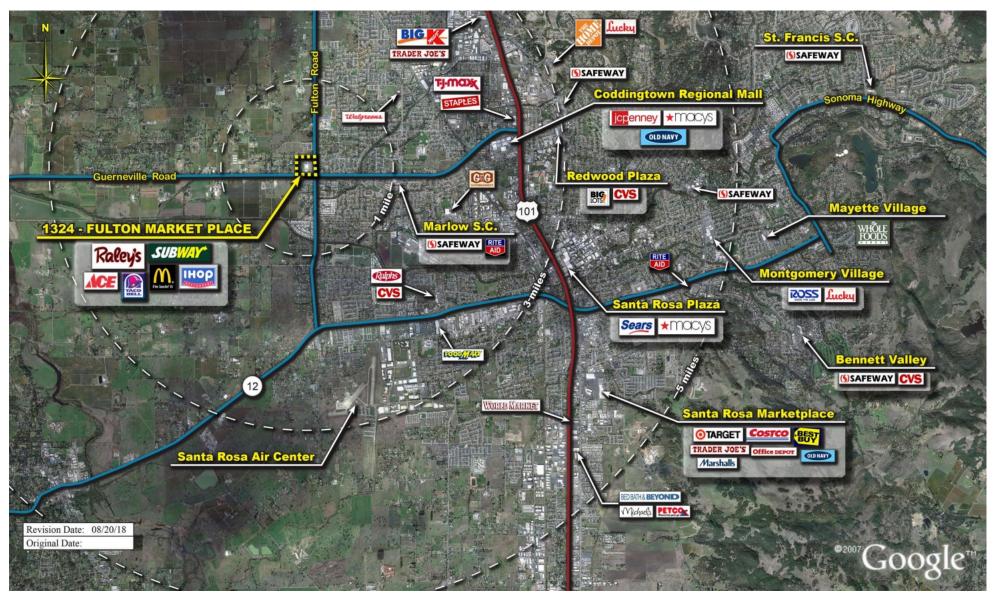

COMPETITION MAP

Demographics

| 2022 ESTIMATES    | 1-MILE    | 3-MILES   | 5-MILES   |
|-------------------|-----------|-----------|-----------|
| Population        | 9,421     | 79,423    | 161,342   |
| Daytime Pop       | 6,561     | 124,122   | 209,210   |
| Households        | 3,569     | 28,236    | 58,504    |
| Average HH Income | \$121,914 | \$104,181 | \$107,314 |
| Median HH Income  | \$101,812 | \$84,916  | \$84,918  |
| Per Capita Income | \$46,322  | \$37,593  | \$39,582  |