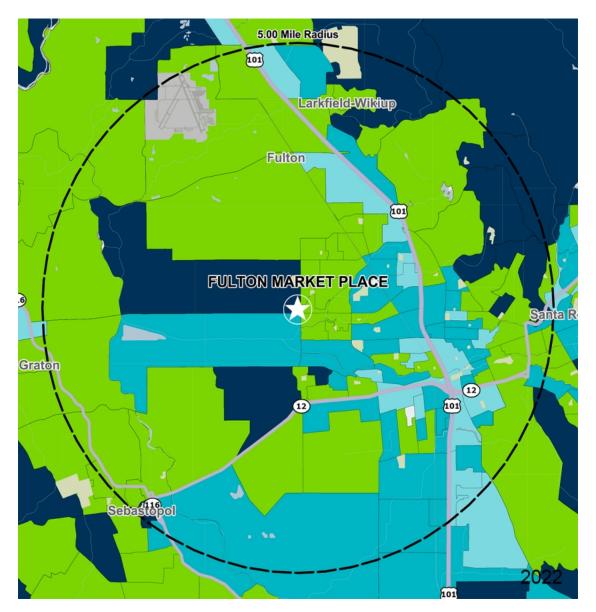

\$50K - \$75K

\$0K - \$50K

## Average Household Income

Popstats, 4Q 2022, Trade Area Systems

\$150K and up \$100K - \$150K \$75K - \$100K

by Block Group