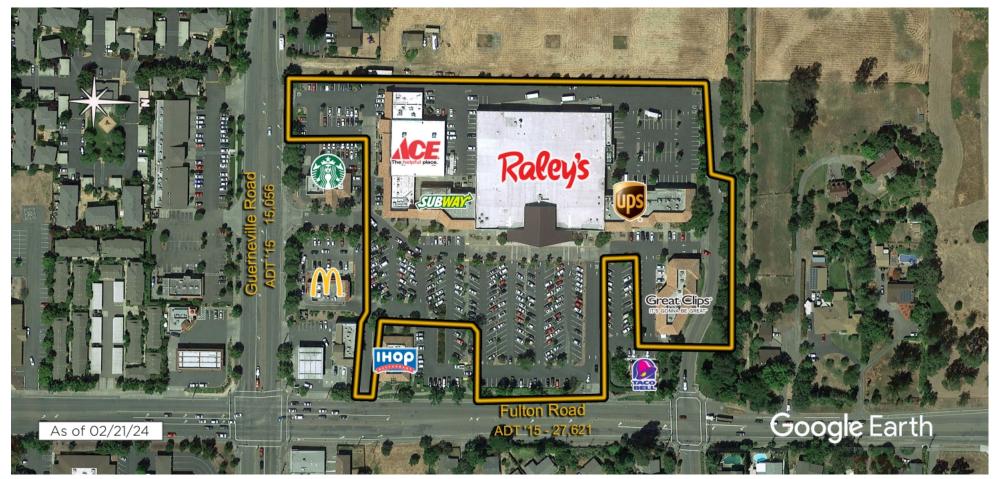

www.kimcorealty.com/113240

AERIAL

Brian Alt Leasing Representative | (916) 580-2533 | balt@kimcorealty.com

DENSITY AERIAL

Available Non-Controlled Ourbside Pick-up

|    | TENANT                        | SQ FT           |
|----|-------------------------------|-----------------|
| 2  | Village Pets                  | 1,600           |
| 3  | May Garden Chinese Restaurant | 1,448           |
| 4  | Available                     | 1,467           |
| 5  | Great Clips                   | 1,287           |
| 6  | La Mexicana Ice Cream Shop    | 1,186           |
| 7  | Available (Former Restaurant) | 2,500           |
| 8  | Hotworx                       | 2,309           |
| 9  | Jewelry Sales & Repair        | 900             |
| 10 | Available                     | 1,200           |
| 11 | The UPS Store                 | 1,200           |
| 12 | Park Place Cleaners           | 1,600           |
| 13 | Raley's                       | 50,913          |
| 14 | Available (Former Restaurant) | 1,000           |
| 15 | Available                     | <del>9</del> 84 |
| 16 | Wingstop                      | 1,560           |
| 17 | Emma's Barber Shop            | 624             |
| 18 | Red Nail Spa                  | 1,259           |
| 19 | ACE Hardware                  | 12,100          |
| 20 | Village Cafe                  | 1,500           |
| 21 | Launderland                   | 1,621           |
| 25 | Community First Credit Union  | 2,300           |
| 26 | Available                     | 1,920           |
|    |                               |                 |

Disclaimer: This site plan shows the approximate location, square footage, and configuration of the shopping center and adjacent areas, and is only illustrative of the size and relationship of the stores and common areas generally, all of which are subject to change. The showing of any names of tenants, parking spaces, square footage, curb-cuts or traffic controls shall not be deemed to be a representation or warranty that any tenants will be at the shopping center, the square footage is accurate, or that any parking spaces, curb-cuts or traffic controls do or will continue to exist. Moreover, any demographics set forth in this flyer are for illustrative purposed only and shall not be deemed a representation by Landlord or their accuracy. Availability of this property for rent is subject to prior rental or withdrawal of the property from the market at any time without notice.