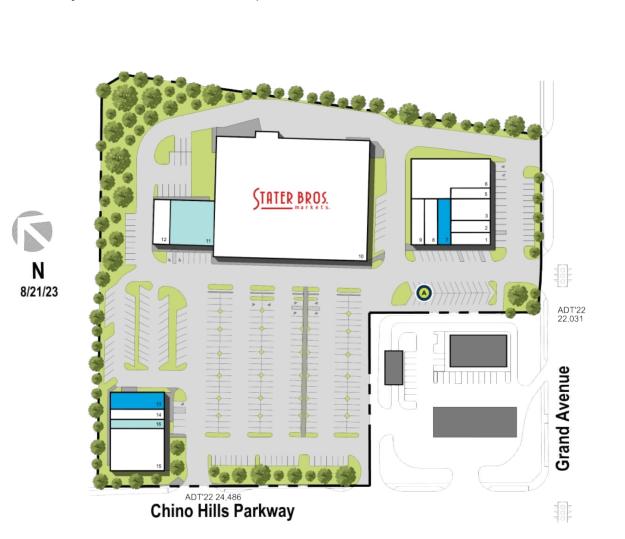

| 1  | Sport Clips                 | 1,092  |
|----|-----------------------------|--------|
| 2  | Nami Lash Art               | 1,092  |
| 3  | Herbal Nail & Spa           | 1,943  |
| 5  | Thai Corner                 | 971    |
| 6  | Punch It Up Fitness         | 6,213  |
| 7  | Available                   | 1,094  |
| 8  | Soon Hee Ne Two Zone        | 1,215  |
| 9  | 300g Noodles                | 1,215  |
| 10 | Stater Brothers             | 43,235 |
| 11 | Whiz Kids Montessori School | 4,240  |
| 12 | The Pilates Crew            | 1,667  |
| 13 | Available                   | 1,764  |
| 14 | Wow Dental                  | 1,250  |
| 15 | Top Scholar College Prep    | 5,128  |
| 16 | Hair Story                  | 1,233  |
|    |                             |        |

Disclaimer: This site plan shows the approximate location, square footage, and configuration of the shopping center and adjacent areas, and is only illustrative of the size and relationship of the stores and common areas generally, all of which are subject to change. The showing of any names of tenants, parking spaces, square footage, curb-cuts or traffic controls shall not be deemed to be a representation or warranty that any tenants will be at the shopping center, the square footage is accurate, or that any parking spaces, curb-cuts or traffic controls do or will continue to exist. Moreover, any demographics set forth in this flyer are for illustrative purposed only and shall not be deemed a representation by Landlord or their accuracy. Availability of this property for rent is subject to prior rental or withdrawal of the property from the market at any time without notice.