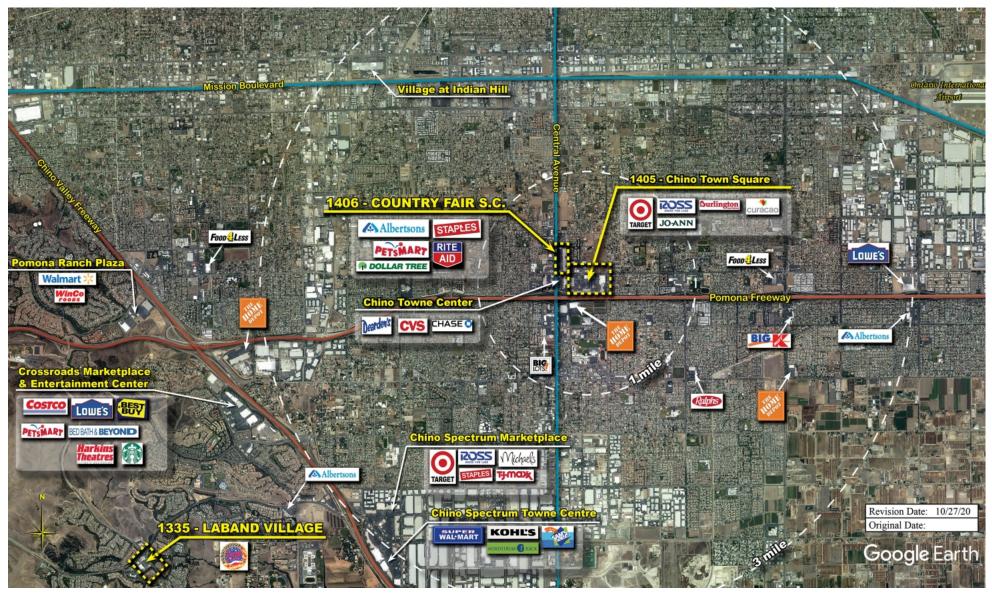

ing center and adjacent areas, and is only illustrative of the size and relationship of the stores and common areas generally, all of which are subject to change. The showing of any names of tenants, parking spaces, square footage, curb-cuts or traffic controls shall not be deemed to be a representation or warranty that any tenants will be at the shopping center, the square footage is accurate, or that any parking spaces, curb-cuts or traffic controls do or will continue to exist. Moreover, any demographics set forth in this flyer are for illustrative purposed only and shall not be deemed a representation by Landlord or their accuracy. Availability of this property for rent is subject to prior rental or withdrawal of the property from the market at any time without notice.

Matt Magnaghi



COMPETITION MAP





## Demographics

| 2022 ESTIMATES    | 1-MILE    | 3-MILES   | 5-MILES   |
|-------------------|-----------|-----------|-----------|
| Population        | 11,484    | 82,850    | 261,592   |
| Daytime Pop       | 7,889     | 72,018    | 257,302   |
| Households        | 3,426     | 24,850    | 73,711    |
| Average HH Income | \$154,666 | \$127,058 | \$108,769 |
| Median HH Income  | \$129,074 | \$105,450 | \$85,116  |
| Per Capita Income | \$46,247  | \$38,274  | \$30,944  |

\$50K - \$75K

## Average Household Income

Popstats, 4Q 2022, Trade Area Systems

\$150K and up \$100K - \$150K \$0K - \$50K \$75K - \$100K



by Block Group

## Laband Village S.C. Chino Hills Pkwy. & Grand Ave., Chino Hills, CA





Matt Magnaghi

Leasing Representative (949) 252-3874 mmagna