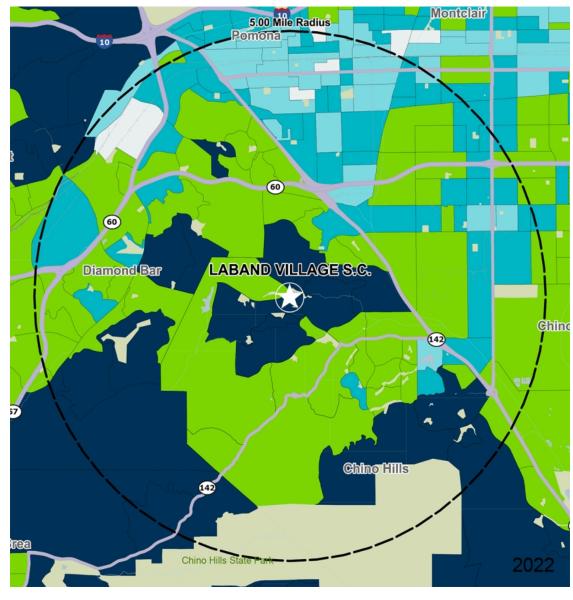

\$50K - \$75K

## Average Household Income

Popstats, 4Q 2022, Trade Area Systems

\$150K and up \$100K - \$150K \$0K - \$50K \$75K - \$100K

by Block Group