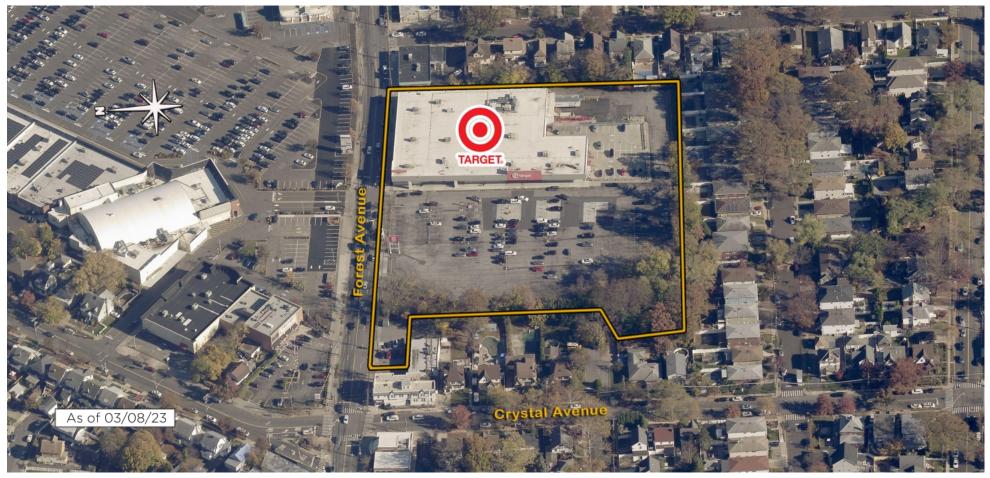

## Forest Avenue Plaza

Staten Island, NY
New York-Newark-Jersey City (NY-NJ-PA)

Tom Pira
Leasing Representative
(516) 869-2516
tpira@kimcorealty.com

| GROSS LEASABLE AREA (GLA) | 46,063 SF         |
|---------------------------|-------------------|
| PARKING SPACES            | 318               |
| PARKING RATIO             | 6.90 per 1.000 SE |