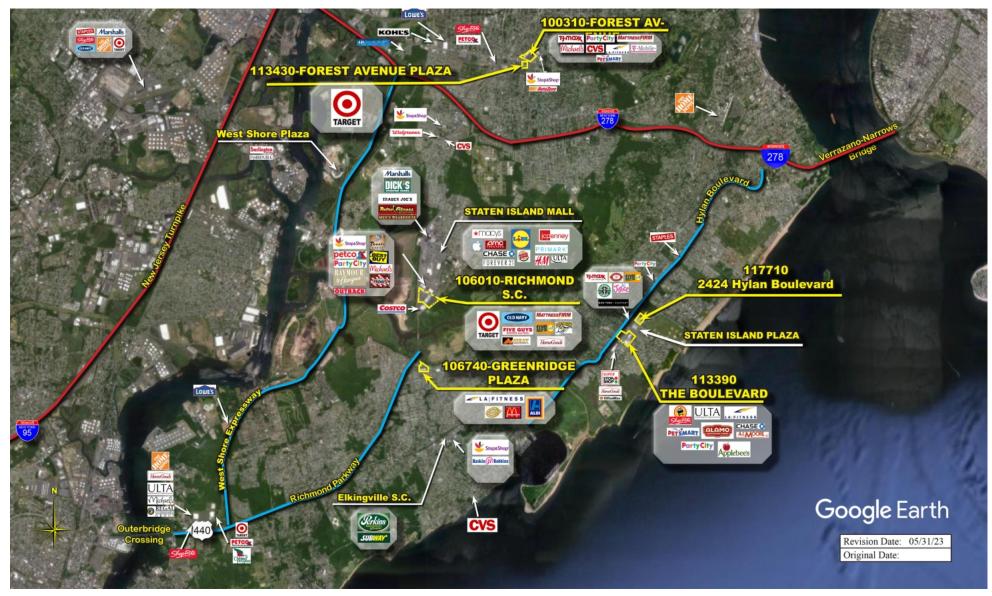

of the shopping center and adjacent areas, and is only illustrative of the size and relationship of the stores and common areas generally, all of which are subject to change. The showing of any names of tenants, parking spaces, square footage, curb-cuts or traffic controls shall not be deemed to be a representation or warranty that any tenants will be at the shopping center, the square footage is accurate, or that any parking spaces, curb-cuts or traffic controls do or will continue to exist. Moreover, any demographics set forth in this flyer are for illustrative purposed only and shall not be deemed a representation by Landlord or their accuracy. Availability of this property for rent is subject to prior rental or withdrawal of the property from the market at any time without notice.





**COMPETITION MAP** 





## Demographics

| 2023 ESTIMATES    | 1-MILE    | 3-MILES   | 5-MILES   |
|-------------------|-----------|-----------|-----------|
| Population        | 50,176    | 240,153   | 537,858   |
| Daytime Pop       | 41,397    | 210,763   | 479,317   |
| Households        | 16,779    | 82,451    | 187,186   |
| Average HH Income | \$119,708 | \$119,484 | \$109,695 |
| Median HH Income  | \$102,169 | \$93,108  | \$84,040  |
| Per Capita Income | \$40,240  | \$41,566  | \$38,584  |

## Average Household Income

Popstats, 4Q 2023, Trade Area Systems

\$150K and up \$100K - \$150K \$50K - \$75K \$0K - \$50K

\$75K - \$100K



by Blook Group



## Forest Avenue Plaza

Forest Ave. & Riegelman St., Staten Island, NY













Tom Pira Leasing Representative (516) 869-25