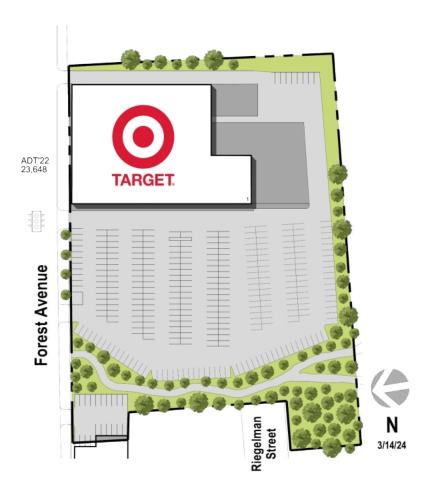

**DENSITY AERIAL** 

TENANT

1 Target

SQ FT

46,063

Disclaimer: This site plan shows the approximate location, square footage, and configuration of the shopping center and adjacent areas, and is only illustrative of the size and relationship of the stores and common areas generally, all of which are subject to change. The showing of any names of tenants, parking spaces, square footage, curb-cuts or traffic controls shall not be deemed to be a representation or warranty that any tenants will be at the shopping center, the square footage is accurate, or that any parking spaces, curb-cuts or traffic controls do or will continue to exist. Moreover, any demographics set forth in this flyer are for illustrative purposed only and shall not be deemed a representation by Landlord or their accuracy. Availability of this property for rent is subject to prior rental or withdrawal of the property from the market at any time without notice.