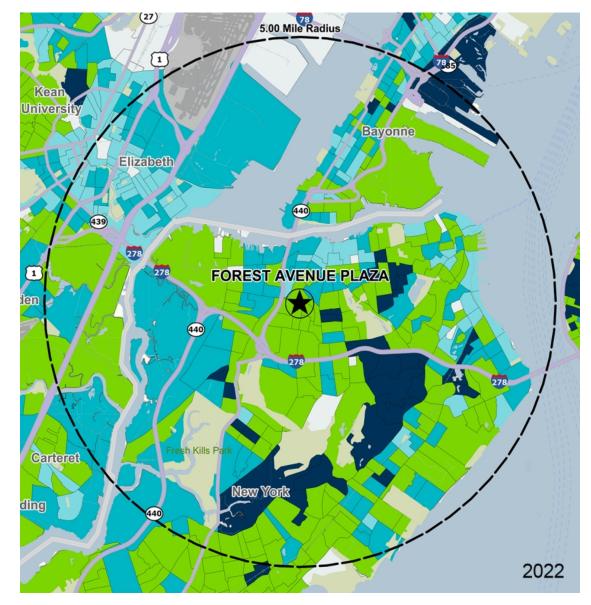

\$50K - \$75K

## Average Household Income

Popstats, 4Q 2022, Trade Area Systems

\$150K and up \$100K - \$150K \$0K - \$50K \$75K - \$100K

by Block Group