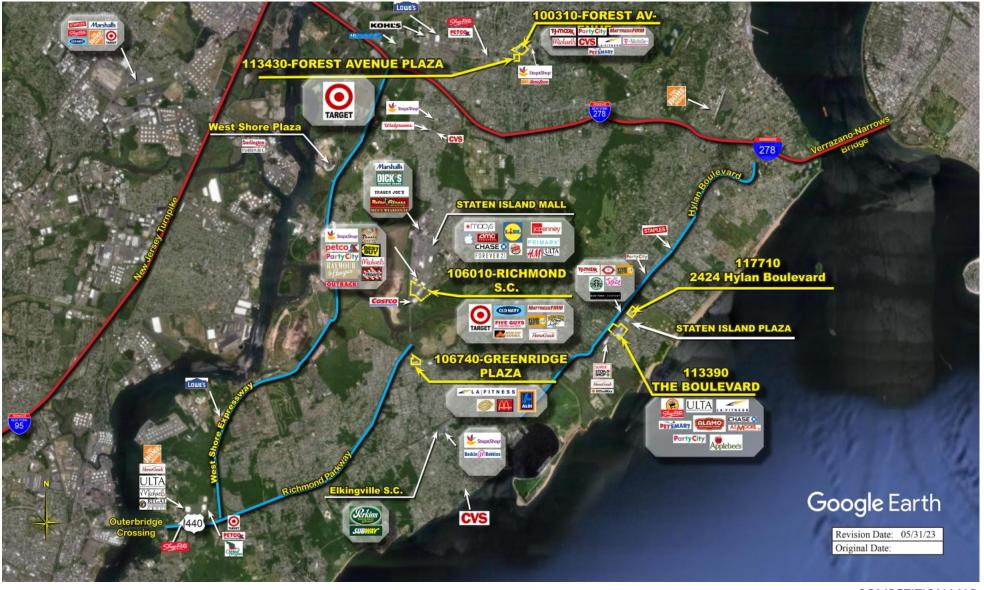

on of the shopping center and adjacent areas, and is only illustrative of the size and relationship of the stores and common areas generally, all of which are subject to change. The showing of any names of tenants, parking spaces, square footage, curb-cuts or traffic controls shall not be deemed to be a representation or warranty that any tenants will be at the shopping center, the square footage is accurate, or that any parking spaces, curb-cuts or traffic controls do or will continue to exist. Moreover, any demographics set forth in this flyer are for illustrative purposed only and shall not be deemed a representation by Landlord or their accuracy. Availability of this property for rent is subject to prior rental or withdrawal of the property from the market at any time without notice.



COMPETITION MAP





## Demographics

| 2022 ESTIMATES    | 1-MILE    | 3-MILES   | 5-MILES   |
|-------------------|-----------|-----------|-----------|
| Population        | 47,974    | 230,163   | 517,578   |
| Daytime Pop       | 40,883    | 206,246   | 478,067   |
| Households        | 16,231    | 80,391    | 183,069   |
| Average HH Income | \$109,968 | \$110,321 | \$102,303 |
| Median HH Income  | \$92,518  | \$85,240  | \$78,123  |
| Per Capita Income | \$37,324  | \$39,093  | \$36,654  |

\$50K - \$75K

## Average Household Income

Popstats, 4Q 2022, Trade Area Systems

\$150K and up \$100K - \$150K \$0K - \$50K \$75K - \$100K



by Block Group

## Forest Avenue Plaza

Forest Ave. & Riegelman St., Staten Island, NY





Tom Pira Leasing Representative (516) 869-2516 tpira@kimcor