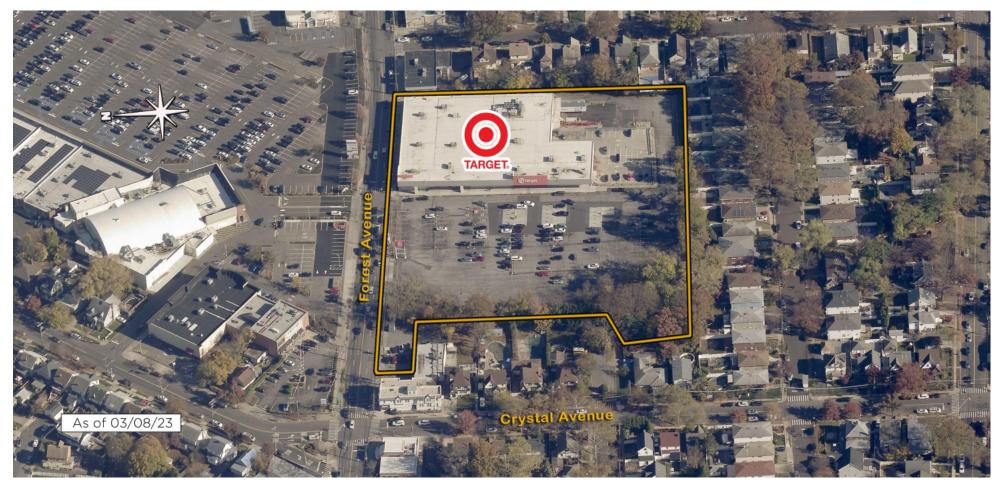

## Forest Avenue Plaza

Staten Island, NY

New York-Newark-Jersey City (NY-NJ-PA)

Tom Pira Leasing Representative (516) 869-2516 tpira@kimcorealty.com

www.kimcorealty.com/113430

AERIAL

DENSITY AERIAL

TENANT 1 Target SQ FT

46,063

ADT'22 23,648 TARGET. 1000 Forest Avenue Riegelman Street Ν 3/14/24

Disclaimer: This site plan shows the approximate location, square footage, and configuration of the shopping center and adjacent areas, and is only illustrative of the size and relationship of the stores and common areas generally, all of which are subject to change. The showing of any names of tenants, parking spaces, square footage, curb-cuts or traffic controls shall not be deemed to be a representation or warranty that any tenants will be at the shopping center, the square footage is accurate, or that any parking spaces, curb-cuts or traffic controls do or will continue to exist. Moreover, any demographics set forth in this flyer are for illustrative purposed only and shall not be deemed a representation by Landlord or their accuracy. Availability of this property for rent is subject to prior rental or withdrawal of the property from the market at any time without notice.