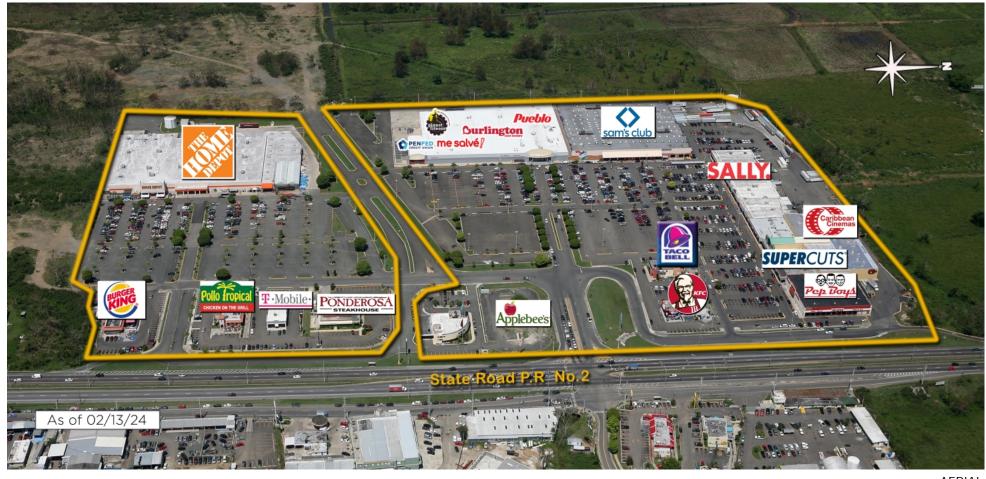

**DENSITY AERIAL** 

Mayaguez, PR

Available Non-Controlled Curbside Pick-up

|     | TENANT                        | SQ FT   |
|-----|-------------------------------|---------|
| 1   | Home Depot                    | 109,800 |
| 3   | Sam's Club                    | 100,408 |
| 4   | All Ways 99                   | 5,900   |
| 5   | AT&T                          | 2,100   |
| 6   | Sally Beauty Supply           | 2,000   |
| 7   | Claro                         | 3,200   |
| 8   | Windmar Home                  | 5,000   |
| 9   | La Gloria                     | 2,400   |
| 10  | Nosan                         | 4,000   |
| 11  | New 5-7-9 and Beyond          | 8,696   |
| 13  | Papa Johns                    | 2,000   |
| 14  | Kamea Meha                    | 1,638   |
| 15  | Laboratorios Bacó             | 800     |
| 16  | Exentrix                      | 870     |
| 17  | Joyeria Capri                 | 1,000   |
| 18  | Caribbean Cinema              | 45,126  |
| 19  | El Meson de PR                | 1,901   |
| 20  | Supercuts                     | 972     |
| 21  | Available (Former Restaurant) | 2,156   |
| 21A | Mayaguez Optical Lab          | 1,092   |
| 22  | Pep Boys                      | 19,673  |
| 23  | KFC                           | 3,972   |
| 24  | Taco Bell                     | 2,432   |
| 25  | Applebee's                    | 6,237   |
| 26  | Firstbank                     | 5,000   |
| 27  | Ponderosa                     | 6,000   |
| 28  | T-Mobile                      | 3,000   |
| 29  | Pollo Tropical                | 3,081   |
| 30  | Burger King                   | 4,221   |
|     |                               |         |