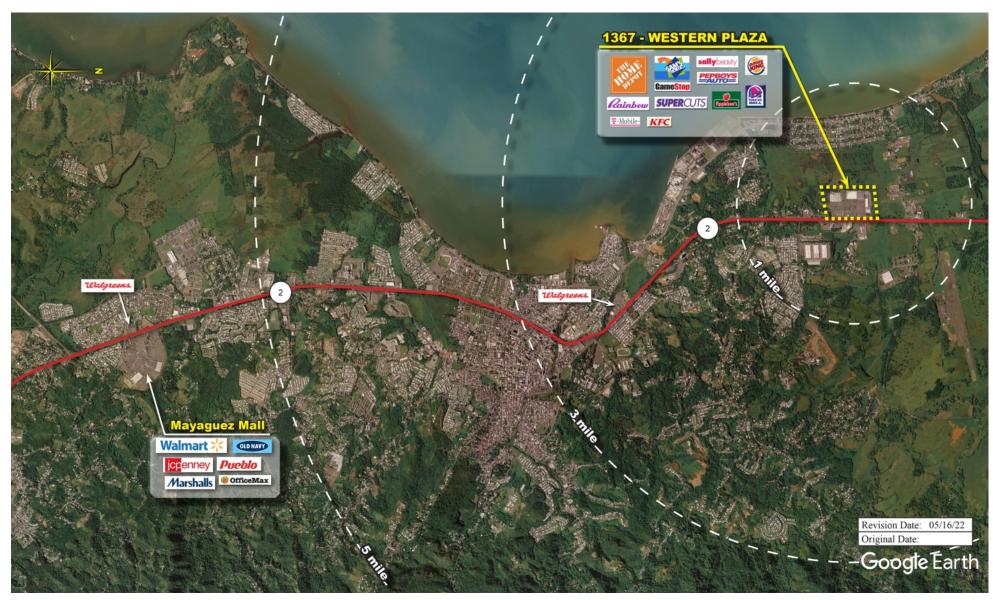

of the shopping center and adjacent areas, and is only illustrative of the size and relationship of the stores and common areas generally, all of which are subject to change. The showing of any names of tenants, parking spaces, square footage, curb-cuts or traffic controls shall not be deemed to be a representation or warranty that any tenants will be at the shopping center, the square footage is accurate, or that any parking spaces, curb-cuts or traffic controls do or will continue to exist. Moreover, any demographics set forth in this flyer are for illustrative purposed only and shall not be deemed a representation by Landlord or their accuracy. Availability of this property for rent is subject to prior rental or withdrawal of the property from the market at any time without notice.





**COMPETITION MAP** 





## Demographics

| 2022 ESTIMATES    | 1-MILE   | 3-MILES  | 5-MILES  |
|-------------------|----------|----------|----------|
| Population        | 5,148    | 24,534   | 77,283   |
|                   |          |          |          |
| Households        | 2,036    | 10,052   | 30,713   |
| Average HH Income | \$39,743 | \$35,821 | \$31,530 |
| Median HH Income  | \$22,477 | \$20,254 | \$19,283 |
| Per Capita Income | \$15,803 | \$14,760 | \$12,774 |

## Average Household Income

Popstats, 4Q 2022, Trade Area Systems

\$150K and up \$100K - \$150K \$50K - \$75K \$0K - \$50K

\$75K - \$100K



by Block Group



## Western Plaza

PR2 & Rte.142, Mayaguez, PR













Matt Hockeborn Leasing Representative (704) 362-6102 mhockeborn@kimcorealty.com