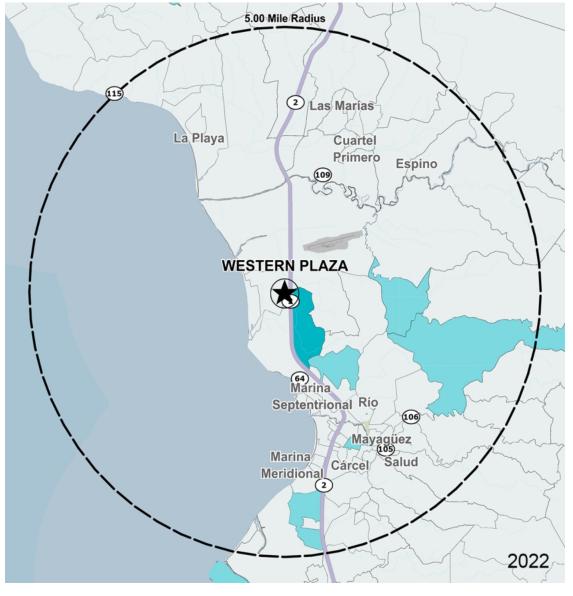

d adjacent areas, and is only illustrative of the size and relationship of the stores and common areas generally, all of which are subject to change. The showing of any names of tenants, parking spaces, square footage, curb-cuts or traffic controls shall not be deemed to be a representation or warranty that any tenants will be at the shopping center, the square footage is accurate, or that any parking spaces, curb-cuts or traffic controls do or will continue to exist. Moreover, any demographics set forth in this flyer are for illustrative purposed only and shall not be deemed a representation by Landlord or their accuracy. Availability of this property for rent is subject to prior rental or withdrawal of the property from the market at any time without notice.





**COMPETITION MAP** 





## Demographics

| 2022 ESTIMATES    | 1-MILE   | 3-MILES  | 5-MILES  |
|-------------------|----------|----------|----------|
| Population        | 5,148    | 24,534   | 77,283   |
|                   |          |          |          |
| Households        | 2,036    | 10,052   | 30,713   |
| Average HH Income | \$39,743 | \$35,821 | \$31,530 |
| Median HH Income  | \$22,477 | \$20,254 | \$19,283 |
| Per Capita Income | \$15,803 | \$14,760 | \$12,774 |

## Average Household Income

Popstats, 4Q 2022, Trade Area Systems

\$150K and up \$100K - \$150K \$50K - \$75K \$0K - \$50K

\$75K - \$100K



by Block Group



## Western Plaza

PR2 & Rte.142, Mayaguez, PR













Matt Hockeborn Leasing Representative (704) 362-6102 mhockeborn@kimcorealty.com