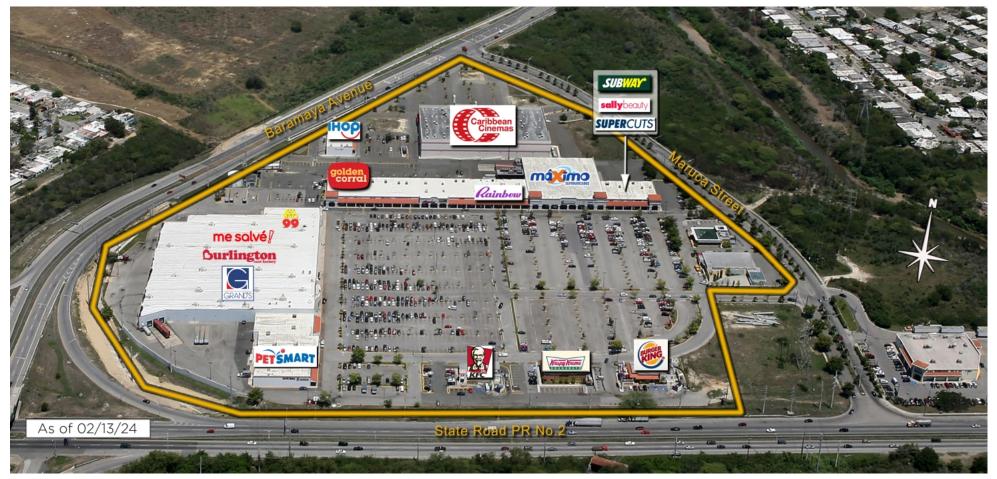

## Ponce Towne Center

Ponce, PR Ponce (PR)

Matt Hockeborn Leasing Representative (704) 362-6102 mhockeborn@kimcorealty.com

www.kimcorealty.com/113680

AERIAL

DENSITY AERIAL

Availa

| le Non-Controlled                                                                                                                                                                                                                                                                                                                                                                                                                                                                                                                                                                                                                                                                                                                                                                                                                                                                                                                                                                                                                                                                                                                                                                                                                                                                                                                                                                                                                                                                                                                                                                                                                                                                                                                                                                                                                                                                                                                                                                                                                                                                                                              |    | TENANT               | SQ FT  |
|--------------------------------------------------------------------------------------------------------------------------------------------------------------------------------------------------------------------------------------------------------------------------------------------------------------------------------------------------------------------------------------------------------------------------------------------------------------------------------------------------------------------------------------------------------------------------------------------------------------------------------------------------------------------------------------------------------------------------------------------------------------------------------------------------------------------------------------------------------------------------------------------------------------------------------------------------------------------------------------------------------------------------------------------------------------------------------------------------------------------------------------------------------------------------------------------------------------------------------------------------------------------------------------------------------------------------------------------------------------------------------------------------------------------------------------------------------------------------------------------------------------------------------------------------------------------------------------------------------------------------------------------------------------------------------------------------------------------------------------------------------------------------------------------------------------------------------------------------------------------------------------------------------------------------------------------------------------------------------------------------------------------------------------------------------------------------------------------------------------------------------|----|----------------------|--------|
|                                                                                                                                                                                                                                                                                                                                                                                                                                                                                                                                                                                                                                                                                                                                                                                                                                                                                                                                                                                                                                                                                                                                                                                                                                                                                                                                                                                                                                                                                                                                                                                                                                                                                                                                                                                                                                                                                                                                                                                                                                                                                                                                | 1  | PetSmart             | 13,279 |
|                                                                                                                                                                                                                                                                                                                                                                                                                                                                                                                                                                                                                                                                                                                                                                                                                                                                                                                                                                                                                                                                                                                                                                                                                                                                                                                                                                                                                                                                                                                                                                                                                                                                                                                                                                                                                                                                                                                                                                                                                                                                                                                                | 2  | Farmacias Savia      | 8,600  |
|                                                                                                                                                                                                                                                                                                                                                                                                                                                                                                                                                                                                                                                                                                                                                                                                                                                                                                                                                                                                                                                                                                                                                                                                                                                                                                                                                                                                                                                                                                                                                                                                                                                                                                                                                                                                                                                                                                                                                                                                                                                                                                                                | 4  | Domino's Pizza       | 2,000  |
|                                                                                                                                                                                                                                                                                                                                                                                                                                                                                                                                                                                                                                                                                                                                                                                                                                                                                                                                                                                                                                                                                                                                                                                                                                                                                                                                                                                                                                                                                                                                                                                                                                                                                                                                                                                                                                                                                                                                                                                                                                                                                                                                | 5  | Golden Corral        | 13,559 |
|                                                                                                                                                                                                                                                                                                                                                                                                                                                                                                                                                                                                                                                                                                                                                                                                                                                                                                                                                                                                                                                                                                                                                                                                                                                                                                                                                                                                                                                                                                                                                                                                                                                                                                                                                                                                                                                                                                                                                                                                                                                                                                                                | 7  | Available            | 0      |
|                                                                                                                                                                                                                                                                                                                                                                                                                                                                                                                                                                                                                                                                                                                                                                                                                                                                                                                                                                                                                                                                                                                                                                                                                                                                                                                                                                                                                                                                                                                                                                                                                                                                                                                                                                                                                                                                                                                                                                                                                                                                                                                                | 9  | Almacenes Plaza      | 4,500  |
| Pyton                                                                                                                                                                                                                                                                                                                                                                                                                                                                                                                                                                                                                                                                                                                                                                                                                                                                                                                                                                                                                                                                                                                                                                                                                                                                                                                                                                                                                                                                                                                                                                                                                                                                                                                                                                                                                                                                                                                                                                                                                                                                                                                          | 10 | Rainbow Shops        | 12,700 |
|                                                                                                                                                                                                                                                                                                                                                                                                                                                                                                                                                                                                                                                                                                                                                                                                                                                                                                                                                                                                                                                                                                                                                                                                                                                                                                                                                                                                                                                                                                                                                                                                                                                                                                                                                                                                                                                                                                                                                                                                                                                                                                                                | 12 | Available            | 6,000  |
|                                                                                                                                                                                                                                                                                                                                                                                                                                                                                                                                                                                                                                                                                                                                                                                                                                                                                                                                                                                                                                                                                                                                                                                                                                                                                                                                                                                                                                                                                                                                                                                                                                                                                                                                                                                                                                                                                                                                                                                                                                                                                                                                | 13 | Humberto Vidal       | 2,500  |
| a series and a series of the s | 14 | The Music Store      | 4,000  |
| Mar average and the second secon                                                                                                                                                                                                                                             | 15 | Supermercados Maximo | 35,651 |
|                                                                                                                                                                                                                                                                                                                                                                                                                                                                                                                                                                                                                                                                                                                                                                                                                                                                                                                                                                                                                                                                                                                                                                                                                                                                                                                                                                                                                                                                                                                                                                                                                                                                                                                                                                                                                                                                                                                                                                                                                                                                                                                                | 16 | Island Finance       | 3,000  |
|                                                                                                                                                                                                                                                                                                                                                                                                                                                                                                                                                                                                                                                                                                                                                                                                                                                                                                                                                                                                                                                                                                                                                                                                                                                                                                                                                                                                                                                                                                                                                                                                                                                                                                                                                                                                                                                                                                                                                                                                                                                                                                                                | 17 | Subway               | 1,500  |
| 2000 Cinema Corp                                                                                                                                                                                                                                                                                                                                                                                                                                                                                                                                                                                                                                                                                                                                                                                                                                                                                                                                                                                                                                                                                                                                                                                                                                                                                                                                                                                                                                                                                                                                                                                                                                                                                                                                                                                                                                                                                                                                                                                                                                                                                                               | 18 | Claro                | 2,000  |
|                                                                                                                                                                                                                                                                                                                                                                                                                                                                                                                                                                                                                                                                                                                                                                                                                                                                                                                                                                                                                                                                                                                                                                                                                                                                                                                                                                                                                                                                                                                                                                                                                                                                                                                                                                                                                                                                                                                                                                                                                                                                                                                                | 19 | Sally Beauty Supply  | 2,000  |
|                                                                                                                                                                                                                                                                                                                                                                                                                                                                                                                                                                                                                                                                                                                                                                                                                                                                                                                                                                                                                                                                                                                                                                                                                                                                                                                                                                                                                                                                                                                                                                                                                                                                                                                                                                                                                                                                                                                                                                                                                                                                                                                                | 20 | CosmoProf            | 2,000  |
|                                                                                                                                                                                                                                                                                                                                                                                                                                                                                                                                                                                                                                                                                                                                                                                                                                                                                                                                                                                                                                                                                                                                                                                                                                                                                                                                                                                                                                                                                                                                                                                                                                                                                                                                                                                                                                                                                                                                                                                                                                                                                                                                | 21 | Available            | 1,500  |
|                                                                                                                                                                                                                                                                                                                                                                                                                                                                                                                                                                                                                                                                                                                                                                                                                                                                                                                                                                                                                                                                                                                                                                                                                                                                                                                                                                                                                                                                                                                                                                                                                                                                                                                                                                                                                                                                                                                                                                                                                                                                                                                                | 22 | 2000 Cinema Corp.    | 60,000 |
|                                                                                                                                                                                                                                                                                                                                                                                                                                                                                                                                                                                                                                                                                                                                                                                                                                                                                                                                                                                                                                                                                                                                                                                                                                                                                                                                                                                                                                                                                                                                                                                                                                                                                                                                                                                                                                                                                                                                                                                                                                                                                                                                | 23 | IHOP                 | 6,038  |
|                                                                                                                                                                                                                                                                                                                                                                                                                                                                                                                                                                                                                                                                                                                                                                                                                                                                                                                                                                                                                                                                                                                                                                                                                                                                                                                                                                                                                                                                                                                                                                                                                                                                                                                                                                                                                                                                                                                                                                                                                                                                                                                                | 24 | Fu Hou Buffet        | 3,000  |
|                                                                                                                                                                                                                                                                                                                                                                                                                                                                                                                                                                                                                                                                                                                                                                                                                                                                                                                                                                                                                                                                                                                                                                                                                                                                                                                                                                                                                                                                                                                                                                                                                                                                                                                                                                                                                                                                                                                                                                                                                                                                                                                                | 26 | Burger King          | 2,556  |
|                                                                                                                                                                                                                                                                                                                                                                                                                                                                                                                                                                                                                                                                                                                                                                                                                                                                                                                                                                                                                                                                                                                                                                                                                                                                                                                                                                                                                                                                                                                                                                                                                                                                                                                                                                                                                                                                                                                                                                                                                                                                                                                                | 27 | Krispy Kreme         | 2,500  |
|                                                                                                                                                                                                                                                                                                                                                                                                                                                                                                                                                                                                                                                                                                                                                                                                                                                                                                                                                                                                                                                                                                                                                                                                                                                                                                                                                                                                                                                                                                                                                                                                                                                                                                                                                                                                                                                                                                                                                                                                                                                                                                                                | 28 | KFC                  | 2,797  |
|                                                                                                                                                                                                                                                                                                                                                                                                                                                                                                                                                                                                                                                                                                                                                                                                                                                                                                                                                                                                                                                                                                                                                                                                                                                                                                                                                                                                                                                                                                                                                                                                                                                                                                                                                                                                                                                                                                                                                                                                                                                                                                                                |    |                      |        |
|                                                                                                                                                                                                                                                                                                                                                                                                                                                                                                                                                                                                                                                                                                                                                                                                                                                                                                                                                                                                                                                                                                                                                                                                                                                                                                                                                                                                                                                                                                                                                                                                                                                                                                                                                                                                                                                                                                                                                                                                                                                                                                                                |    |                      |        |
| stores Ramona Text                                                                                                                                                                                                                                                                                                                                                                                                                                                                                                                                                                                                                                                                                                                                                                                                                                                                                                                                                                                                                                                                                                                                                                                                                                                                                                                                                                                                                                                                                                                                                                                                                                                                                                                                                                                                                                                                                                                                                                                                                                                                                                             |    |                      |        |
|                                                                                                                                                                                                                                                                                                                                                                                                                                                                                                                                                                                                                                                                                                                                                                                                                                                                                                                                                                                                                                                                                                                                                                                                                                                                                                                                                                                                                                                                                                                                                                                                                                                                                                                                                                                                                                                                                                                                                                                                                                                                                                                                |    |                      |        |
|                                                                                                                                                                                                                                                                                                                                                                                                                                                                                                                                                                                                                                                                                                                                                                                                                                                                                                                                                                                                                                                                                                                                                                                                                                                                                                                                                                                                                                                                                                                                                                                                                                                                                                                                                                                                                                                                                                                                                                                                                                                                                                                                |    |                      |        |
|                                                                                                                                                                                                                                                                                                                                                                                                                                                                                                                                                                                                                                                                                                                                                                                                                                                                                                                                                                                                                                                                                                                                                                                                                                                                                                                                                                                                                                                                                                                                                                                                                                                                                                                                                                                                                                                                                                                                                                                                                                                                                                                                |    |                      |        |

212124

Disclaimer: This site plan shows the approximate location, square footage, and configuration of the shopping center and adjacent areas, and is only illustrative of the size and relationship of the stores and common areas generally, all of which are subject to change. The showing of any names of tenants, parking spaces, square footage, curb-cuts or traffic controls shall not be deemed to be a representation or warranty that any tenants will be at the shopping center, the square footage is accurate, or that any parking spaces, curb-cuts or traffic controls do or will continue to exist. Moreover, any demographics set forth in this flyer are for illustrative purposed only and shall not be deemed a representation by Landlord or their accuracy. Availability of this property for rent is subject to prior rental or withdrawal of the property from the market at any time without notice.