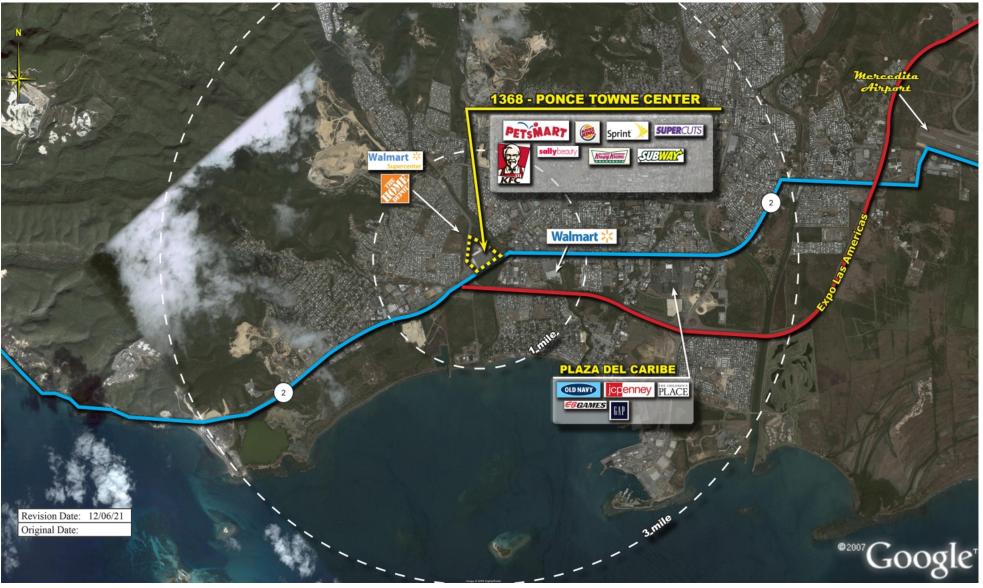

ent areas, and is only illustrative of the size and relationship of the stores and common areas generally, all of which are subject to change. The showing of any names of tenants, parking spaces, square footage, curb-cuts or traffic controls shall not be deemed to be a representation or warranty that any tenants will be at the shopping center, the square footage is accurate, or that any parking spaces, curb-cuts or traffic controls do or will continue to exist. Moreover, any demographics set forth in this flyer are for illustrative purposed only and shall not be deemed a representation by Landlord or their accuracy. Availability of this property for rent is subject to prior rental or withdrawal of the property from the market at any time without notice.



Matt Hockeborn

State Road PR-2



COMPETITION MAP





## Demographics

| 2022 ESTIMATES    | 1-MILE   | 3-MILES  | 5-MILES  |
|-------------------|----------|----------|----------|
| Population        | 16,944   | 76,353   | 115,037  |
| Households        | 6,108    | 28,532   | 41,664   |
| Average HH Income | \$29,706 | \$29,500 | \$30,948 |
| Median HH Income  | \$20,100 | \$18,067 | \$18,760 |
| Per Capita Income | \$10,737 | \$11,235 | \$11,484 |

\$50K - \$75K

## Average Household Income

Popstats, 4Q 2022, Trade Area Systems

\$150K and up \$0K - \$50K \$100K - \$150K \$75K - \$100K





Matt Hockeborn

## Ponce Towne Center

PR2 & PR10 (Ave. Baramaya), Ponce, PR





Matt Hockeborn Leasing Representative (704) 362-6102 mhockeborn@kimcorealty.com



www.kimcorealty.com/113680