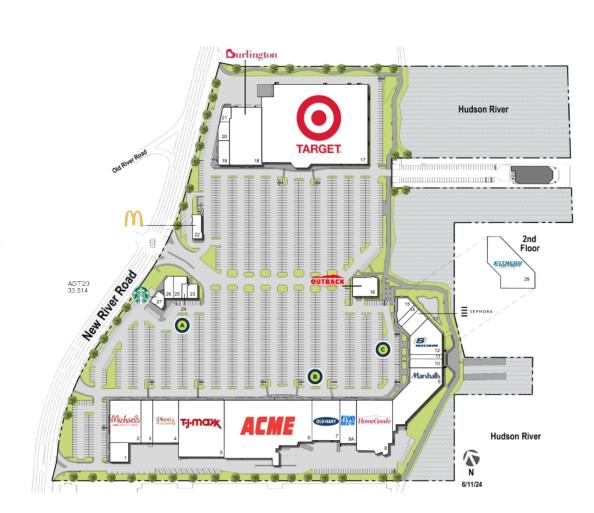

#### Ourbside Pick-up

|   |   | TENANT                       | SQ FT   |
|---|---|------------------------------|---------|
| 1 |   | City MD                      | 4,953   |
| 2 | 2 | Michaels                     | 17,955  |
| 3 |   | Mattress Firm                | 6,841   |
| 4 |   | Phenix Salon Suites          | 15,000  |
| 5 | i | TJ Maxx                      | 35,000  |
| 6 | ) | Acme Markets                 | 63,966  |
| 7 |   | Old Navy                     | 15,273  |
| 8 |   | HomeGoods                    | 24,925  |
| 8 | A | Five Below                   | 9,718   |
| 9 | ) | Marshalls                    | 21,326  |
| 1 | 0 | Kay Jewelers                 | 3,966   |
| 1 | 1 | Horizon Nail Spa             | 1,878   |
| 1 | 2 | Skechers                     | 11,890  |
| 1 | 3 | Sephora                      | 4,240   |
| 1 | 4 | My Jewelry Exchange          | 1,929   |
| 1 | 5 | JAG ONE Physical Therapy     | 2,500   |
| 1 | 6 | Outback Steakhouse           | 6,200   |
| 1 | 7 | Target                       | 113,156 |
| 1 | 8 | Burlington                   | 25,056  |
| 1 | 9 | Edgewater Wine & Spirits     | 4,000   |
| 2 | 0 | Edgewater Cigar Shop         | 2,380   |
| 2 | 1 | Prime Cleaners               | 950     |
| 2 | 2 | McDonald's                   | 3,000   |
| 2 | 3 | Cava                         | 1,979   |
| 2 | 4 | Tacoria                      | 1,062   |
| 2 | 5 | America's Best Contacts & [] | 3,154   |
| 2 | 6 | T-Mobile                     | 2,600   |
| 2 | 7 | Starbucks Coffee             | 2,025   |
| 2 | 9 | Fitness Factory              | 19,942  |

Disclaimer: This site plan shows the approximate location, square footage, and configuration of the shopping center and adjacent areas, and is only illustrative of the size and relationship of the stores and common areas generally, all of which are subject to change. The showing of any names of tenants, parking spaces, square footage, curb-cuts or traffic controls shall not be deemed to be a representation or warranty that any tenants will be at the shopping center, the square footage is accurate, or that any parking spaces, curb-cuts or traffic controls do or will continue to exist. Moreover, any demographics set forth in this flyer are for illustrative purposed only and shall not be deemed a representation by Landlord or their accuracy. Availability of this property for rent is subject to prior rental or withdrawal of the property from the market at any time without notice.