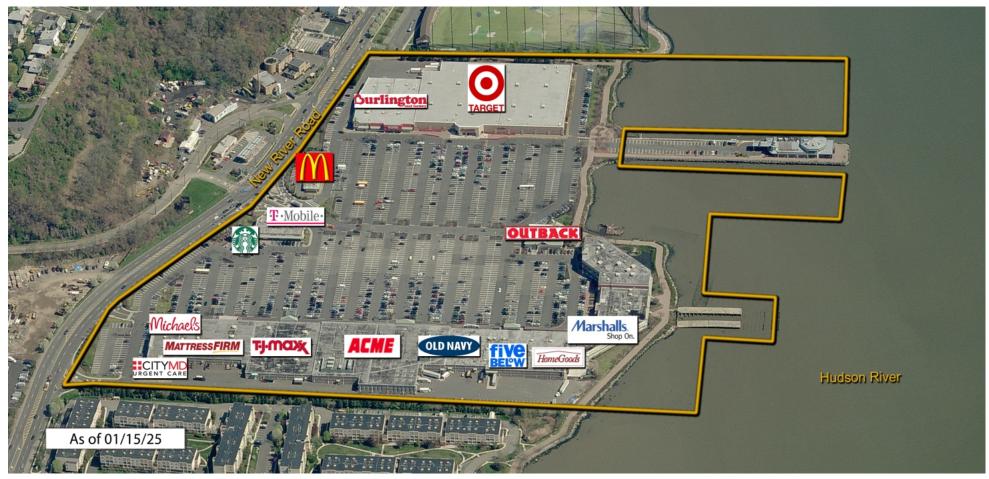

# Edgewater Commons

Edgewater, NJ

New York-Newark-Jersey City (NY-NJ-PA)

Tom Pira Leasing Representative (516) 869-2516 tpira@kimcorealty.com

www.kimcorealty.com/113750

AERIAL

| GROSS LEASABLE AREA (GLA) | 426,864 SF |
|---------------------------|------------|
| PARKING SPACES            | 2,061      |
|                           |            |

#### **Property Overview**

Edgewater Commons is the dominant center in the market and is conveniently located on River Road, the primary retail corridor in Edgewater.