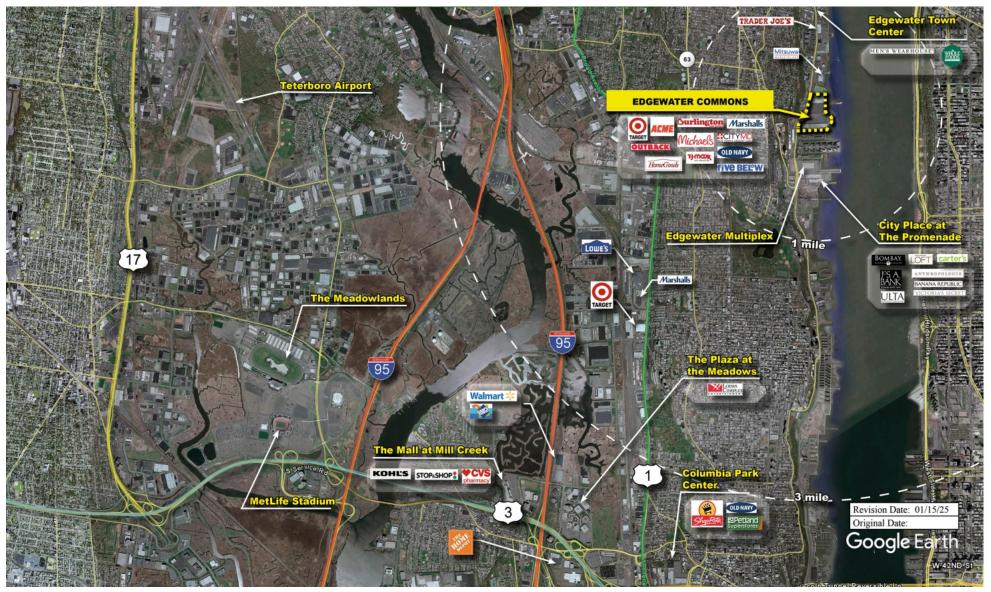

on of the shopping center and adjacent areas, and is only illustrative of the size and relationship of the stores and common areas generally, all of which are subject to change. The showing of any names of tenants, parking spaces, square footage, curb-cuts or traffic controls shall not be deemed to be a representation or warranty that any tenants will be at the shopping center, the square footage is accurate, or that any parking spaces, curb-cuts or traffic controls do or will continue to exist. Moreover, any demographics set forth in this flyer are for illustrative purposed only and shall not be deemed a representation by Landlord or their accuracy. Availability of this property for rent is subject to prior rental or withdrawal of the property from the market at any time without notice.



COMPETITION MAP





by Block Group

## Demographics

| 2024 ESTIMATES    | 1-MILE    | 3-MILES   | 5-MILES   |
|-------------------|-----------|-----------|-----------|
| Population        | 46,792    | 955,152   | 2,317,187 |
| Daytime Pop       | 49,967    | 1,060,955 | 3,379,964 |
| Households        | 18,578    | 416,280   | 1,004,138 |
| Average HH Income | \$143,783 | \$165,350 | \$156,957 |
| Median HH Income  | \$104,425 | \$93,747  | \$90,822  |
| Per Capita Income | \$59,711  | \$73,922  | \$69,671  |

### Average Household Income

Popstats, 4Q 2024, Trade Area Systems

| \$300K and up   | \$100K - \$150K |
|-----------------|-----------------|
| \$200K - \$300K | \$75K - \$100K  |
| \$150K - \$200K | < \$75K         |





# Edgewater Commons New River Rd., Edgewater, NJ