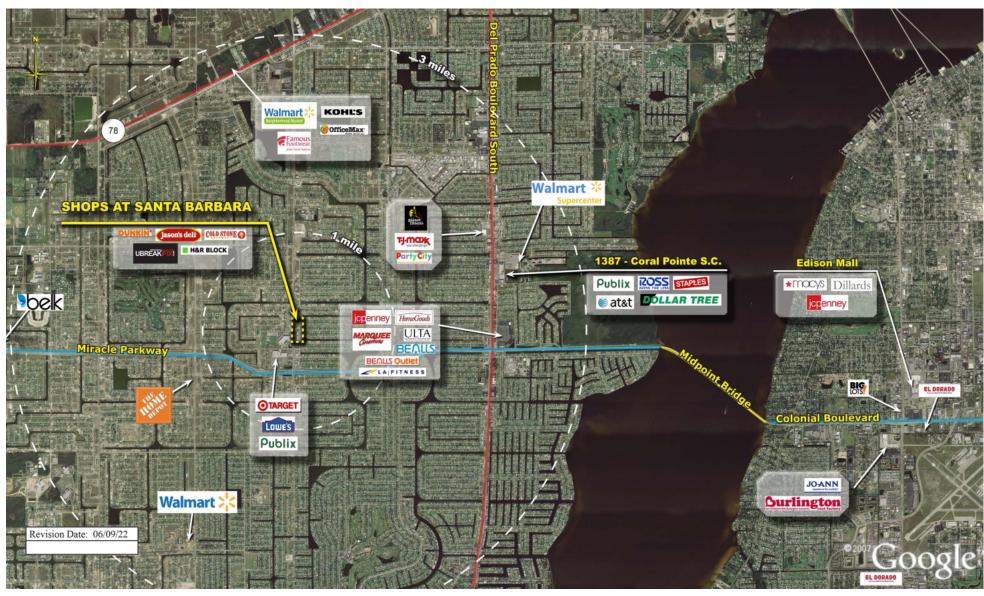

of the shopping center and adjacent areas, and is only illustrative of the size and relationship of the stores and common areas generally, all of which are subject to change. The showing of any names of tenants, parking spaces, square footage, curb-cuts or traffic controls shall not be deemed to be a representation or warranty that any tenants will be at the shopping center, the square footage is accurate, or that any parking spaces, curb-cuts or traffic controls do or will continue to exist. Moreover, any demographics set forth in this flyer are for illustrative purposed only and shall not be deemed a representation by Landlord or their accuracy. Availability of this property for rent is subject to prior rental or withdrawal of the property from the market at any time without notice.





**COMPETITION MAP** 





## Demographics

| 2022 ESTIMATES    | 1-MILE   | 3-MILES  | 5-MILES  |
|-------------------|----------|----------|----------|
| Population        | 9,886    | 85,915   | 173,050  |
| Daytime Pop       | 8,738    | 64,441   | 138,113  |
| Households        | 3,711    | 33,945   | 69,178   |
| Average HH Income | \$77,201 | \$81,233 | \$85,423 |
| Median HH Income  | \$65,960 | \$64,095 | \$65,834 |
| Per Capita Income | \$29,097 | \$32,205 | \$34,227 |

## Average Household Income

Popstats, 4Q 2022, Trade Area Systems

\$150K and up

\$50K - \$75K \$0K - \$50K

\$100K - \$150K \$75K - \$100K



by Block Group



## Shops at Santa Barbara

Santa Barbara Blvd. &Veterans Memorial Pkwy., Cape Coral, FL













Susana Hernandez-Hazzi Leasing Representative (954