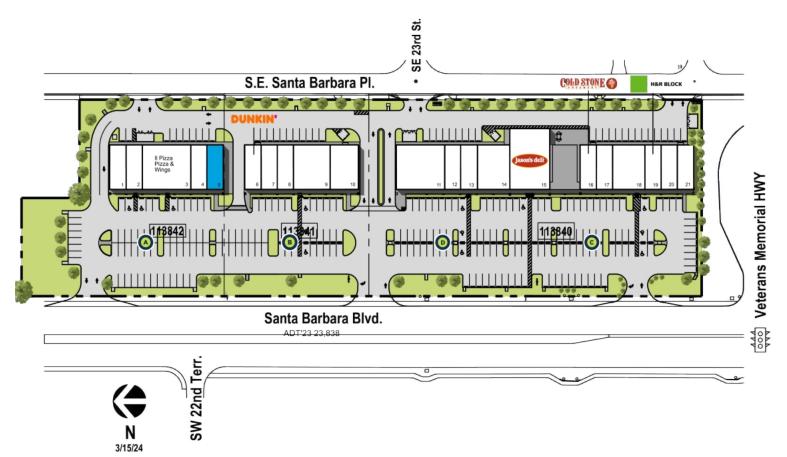

**DENSITY AERIAL** 

|    | TENANT                        | SQ FT |
|----|-------------------------------|-------|
| 1  | Jeremiahs Italian Ice         | 1,340 |
| 2  | US Hearing Solutions          | 1,340 |
| 3  | II Primo Pizza & Wings        | 4,020 |
| 4  | Mathnasium of Cape Coral      | 1,340 |
| 5  | Available (Former Restaurant) | 1,340 |
| 6  | Dunkin' Donuts                | 1,340 |
| 7  | Luminous Studio               | 1,340 |
| 8  | Asurion Tech Repair & []      | 1,340 |
| 9  | Massage Envy                  | 2,980 |
| 10 | Southwest Florida Eye Care    | 2,380 |
| 11 | Pet People                    | 4,020 |
| 12 | Total Nutrition               | 1,340 |
| 13 | Fantastic Sams                | 1,340 |
| 14 | Orangetheory Fitness          | 2,680 |
| 15 | Jason's Deli                  | 4,510 |
| 16 | Cold Stone Creamery           | 1,340 |
| 17 | Pizza Hut                     | 1,340 |
| 18 | My Home Kinect Leasing        | 2,680 |
| 19 | H&R Block                     | 1,340 |
| 20 | The Joint Chiropractic        | 1,340 |
| 21 | Taco Pancho                   | 1,340 |
|    |                               |       |

Disclaimer: This site plan shows the approximate location, square footage, and configuration of the shopping center and adjacent areas, and is only illustrative of the size and relationship of the stores and common areas generally, all of which are subject to change. The showing of any names of tenants, parking spaces, square footage, curb-cuts or traffic controls shall not be deemed to be a representation or warranty that any tenants will be at the shopping center, the square footage is accurate, or that any parking spaces, curb-cuts or traffic controls do or will continue to exist. Moreover, any demographics set forth in this flyer are for illustrative purposed only and shall not be deemed a representation by Landlord or their accuracy. Availability of this property for rent is subject to prior rental or withdrawal of the property from the market at any time without notice.