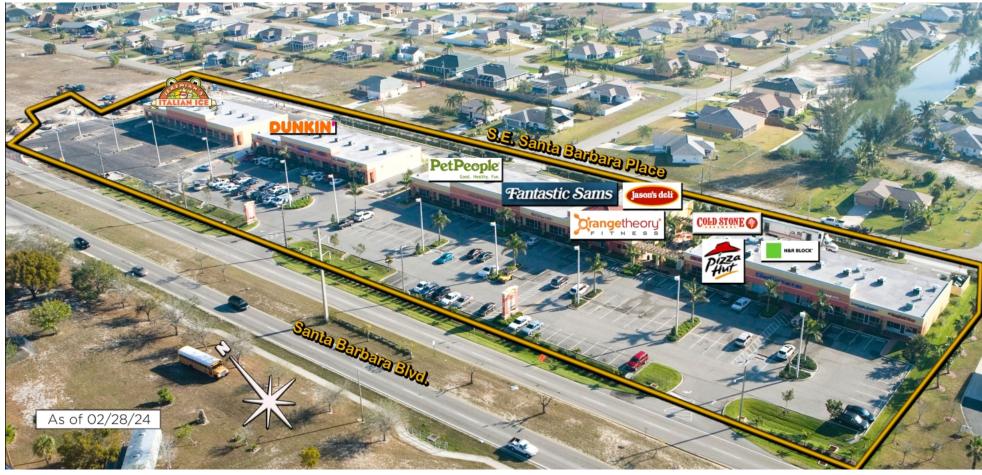

## Shops at Santa Barbara

Cape Coral, FL
Cape Coral-Fort Myers (FL)

Susana Hernandez-Hazzi Leasing Representative (954) 956-2116 shazzi@kimcorealty.com

| GROSS LEASABLE AREA (GLA) | 42,030 SF         |
|---------------------------|-------------------|
| PARKING SPACES            | 281               |
| PARKING RATIO             | 6.69 per 1,000 SF |

**DENSITY AERIAL** 

|    | TENANT                        | SQ FT |
|----|-------------------------------|-------|
| 1  | Jeremiahs Italian Ice         | 1,340 |
| 2  | US Hearing Solutions          | 1,340 |
| 3  | II Primo Pizza & Wings        | 4,020 |
| 4  | Mathnasium of Cape Coral      | 1,340 |
| 5  | Available (Former Restaurant) | 1,340 |
| 6  | Dunkin' Donuts                | 1,340 |
| 7  | Luminous Studio               | 1,340 |
| 8  | Asurion Tech Repair & []      | 1,340 |
| 9  | Massage Envy                  | 2,980 |
| 10 | Southwest Florida Eye Care    | 2,380 |
| 11 | Pet People                    | 4,020 |
| 12 | Total Nutrition               | 1,340 |
| 13 | Fantastic Sams                | 1,340 |
| 14 | Orangetheory Fitness          | 2,680 |
| 15 | Jason's Deli                  | 4,510 |
| 16 | Cold Stone Creamery           | 1,340 |
| 17 | Pizza Hut                     | 1,340 |
| 18 | My Home Kinect Leasing        | 2,680 |
| 19 | H&R Block                     | 1,340 |
| 20 | The Joint Chiropractic        | 1,340 |
| 21 | Taco Pancho                   | 1,340 |
|    |                               |       |