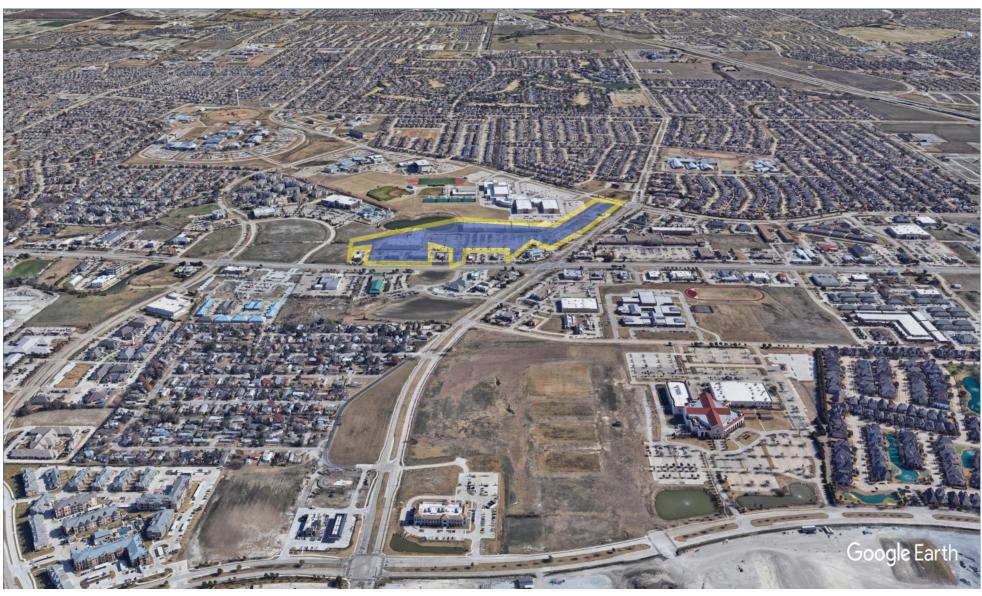

# Preston Lebanon Crossing

Frisco, TX

Dallas-Fort Worth-Arlington (TX)



Douglas Schooley Leasing Representative (972) 638-5242 dschooley@kimcorealty.com













**GROSS LEASABLE AREA (GLA)** 240,647 SF

PARKING SPACES 1,162







**DENSITY AERIAL** 



### **Preston Lebanon Crossing**

Frisco, TX

Available Non-Controlled Ourbside Pick-up





Disclaimer: This site plan shows the approximate location, square footage, and configuration of the shopping center and adjacent areas, and is only illustrative of the size and relationship of the stores and common areas generally, all of which are subject to change. The showing of any names of tenants, parking spaces, square footage, curb-cuts or traffic controls shall not be deemed to be a representation or warranty that any tenants will be at the shopping center, the square footage is accurate, or that any parking spaces, curb-cuts or traffic controls do or will continue to exist. Moreover, any demographics set forth in this flyer are for illustrative purposed only and s