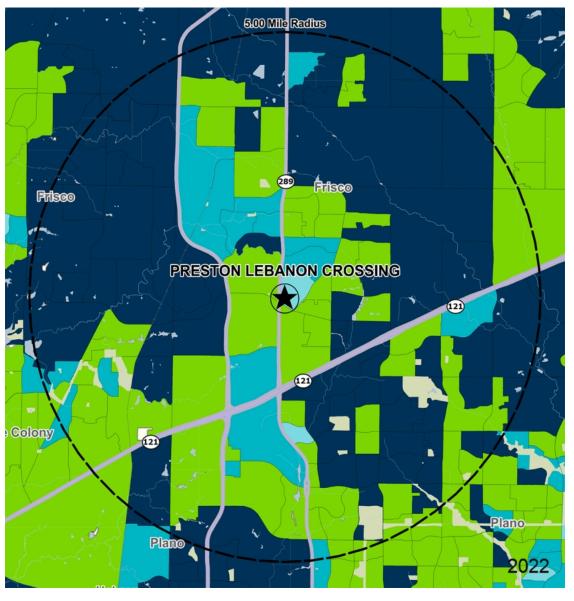

**DENSITY AERIAL** 

#### Average Household Income

Popstats, 4Q 2022, Trade Area Systems

\$150K and up \$100K - \$150K \$50K - \$75K \$0K - \$50K

\$75K - \$100K

by Block Group