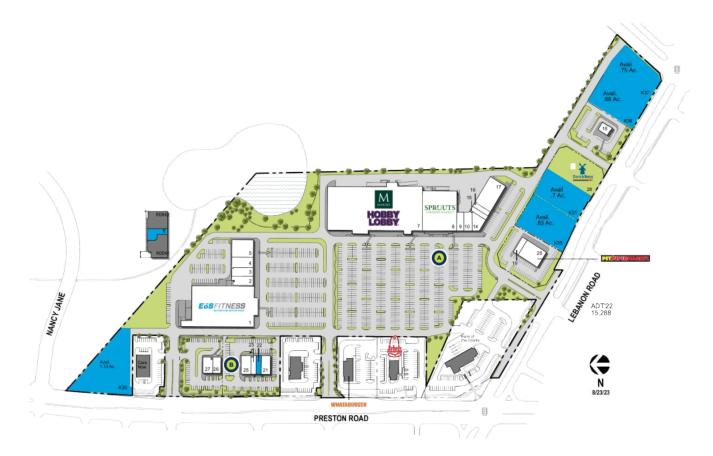

### **Preston Lebanon Crossing**

Frisco, TX

Available Non-Controlled Ourbside Pick-up

Disclaimer: This site plan shows the approximate location, square footage, and configuration of the shopping center and adjacent areas, and is only illustrative of the size and relationship of the stores and common areas generally, all of which are subject to change. The showing of any names of tenants, parking spaces, square footage, curb-cuts or traffic controls shall not be deemed to be a representation or warranty that any tenants will be at the shopping center, the square footage is accurate, or that any parking spaces, curb-cuts or traffic controls do or will continue to exist. Moreover, any demographics set forth in this flyer are for illustrative purposed only and shall not be deemed a representation by Landlord or their accuracy. Availability of this property for rent is subject to prior rental or withdrawal of the property from the market at any time without notice.