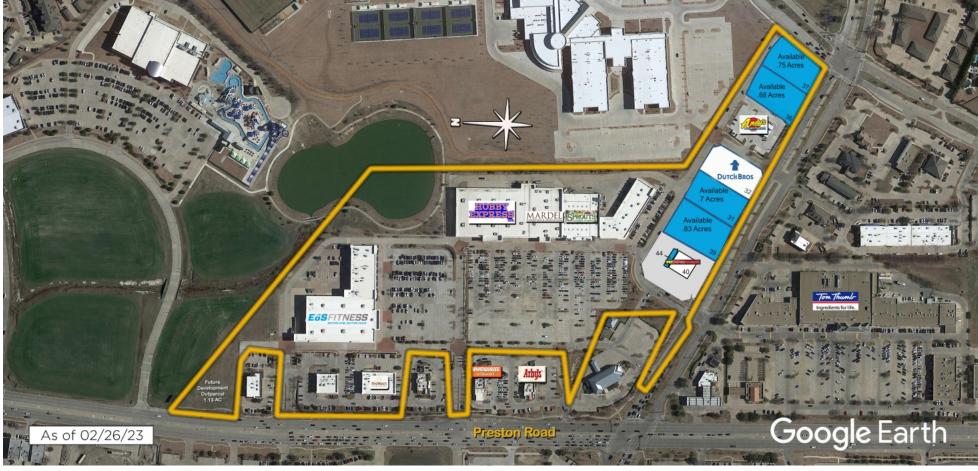

### **Preston Lebanon Crossing**

Frisco, TX

Available Non-Controlled Ourbside Pick-up

Disclaimer: This site plan shows the approximate location, square footage, and configuration of the shopping center and adjacent areas, and is only illustrative of the size and relationship of the stores and common areas generally, all of which are subject to change. The showing of any names of tenants, parking spaces, square footage, curb-cuts or traffic controls shall not be deemed to be a representation or warranty that any tenants will be at the shopping center, the square footage is accurate, or that any parking spaces, curb-cuts or traffic controls do or will continue to exist. Moreover, any demographics set forth in this flyer are for illustrative purposed only and shall not be deemed a representation by Landlord or their accuracy. Availability of this property for rent is subject to prior rental or withdrawal of the property from the market at any time without notice.