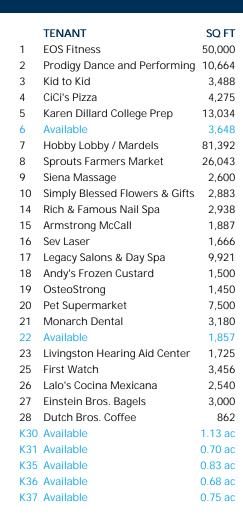

# Preston Lebanon Crossing

Frisco, TX

Dallas-Fort Worth-Arlington (TX)

Douglas Schooley Leasing Representative (972) 638-5242 dschooley@kimcorealty.com

**GROSS LEASABLE AREA (GLA)** 240,647 SF

PARKING SPACES 1,162

### **Preston Lebanon Crossing**

Frisco, TX

Available Non-Controlled Ourbside Pick-up

Disclaimer: This site plan shows the approximate location, square footage, and configuration of the shopping center and adjacent areas, and is only illustrative of the size and relationship of the stores and common areas generally, all of which are subject to change. The showing of any names of tenants, parking spaces, square footage, curb-cuts or traffic controls shall not be deemed to be a representation or warranty that any tenants will be at the shopping center, the square footage is accurate, or that any parking spaces, curb-cuts or traffic controls do or will continue to exist. Moreover, any demographics set forth in this flyer are for illustrative purposed only and shall not be deemed a representation by Landlord or their accuracy. Availability of this property for rent is subject to prior rental or withdrawal of the property from the market at any time without notice.