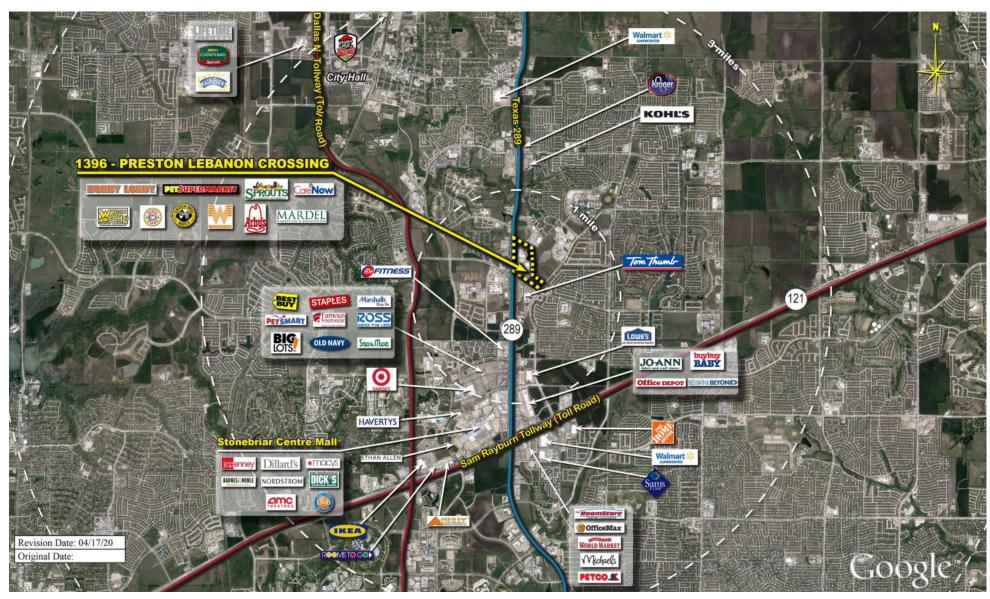

of the shopping center and adjacent areas, and is only illustrative of the size and relationship of the stores and common areas generally, all of which are subject to change. The showing of any names of tenants, parking spaces, square footage, curb-cuts or traffic controls shall not be deemed to be a representation or warranty that any tenants will be at the shopping center, the square footage is accurate, or that any parking spaces, curb-cuts or traffic controls do or will continue to exist. Moreover, any demographics set forth in this flyer are for illustrative purposed only and shall not be deemed a representation by Landlord or their accuracy. Availability of this property for rent is subject to prior rental or withdrawal of the property from the market at any time without notice.





**COMPETITION MAP** 





## Demographics

| 2022 ESTIMATES    | 1-MILE    | 3-MILES   | 5-MILES   |
|-------------------|-----------|-----------|-----------|
| Population        | 14,547    | 123,990   | 317,375   |
| Daytime Pop       | 20,154    | 165,949   | 379,355   |
| Households        | 5,499     | 48,100    | 115,196   |
| Average HH Income | \$124,854 | \$148,119 | \$156,802 |
| Median HH Income  | \$104,356 | \$117,575 | \$124,559 |
| Per Capita Income | \$47,199  | \$57,482  | \$56,941  |

#### Average Household Income

Popstats, 4Q 2022, Trade Area Systems

\$150K and up \$100K - \$150K \$50K - \$75K \$0K - \$50K

\$75K - \$100K



by Block Group



# **Preston Lebanon Crossing**

Preston Rd. & Lebanon Rd., Frisco, TX













Douglas Schooley Leasing Representative (97