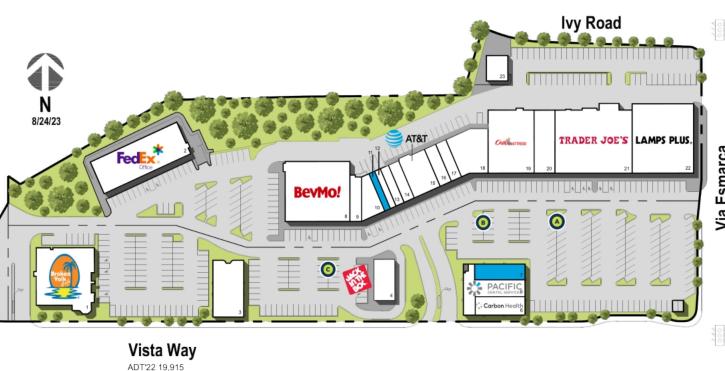

|               |    | TENANT                        | SQ FT  |
|---------------|----|-------------------------------|--------|
|               | 1  | The Broken Yolk Cafe          | 8,852  |
|               | 2  | FedEx Office                  | 8,507  |
|               | 3  | Frontwave Credit Union        | 4,500  |
|               | 4  | JACK in the BOX               | 2,080  |
|               | 5  | Pacific Dental                | 3,604  |
|               | 6  | Carbon Health                 | 2,460  |
|               | 7  | Available                     | 1,960  |
|               | 8  | Beverages & More              | 9,981  |
| r.            | 9  | Fire Mountain Cleaners        | 1,410  |
| P             | 10 | Weight Watchers               | 1,768  |
|               | 11 | Available (Former Nail Salon) | 682    |
|               | 12 | Kimy Gets Skinny              | 950    |
|               | 13 | Leo Hamel                     | 1,200  |
|               | 14 | China Fusion Restaurant       | 1,500  |
|               | 15 | AT&T Wireless                 | 2,995  |
|               | 16 | NuSpine Chiropractic          | 1,290  |
| 2             | 17 | Royal Nails                   | 1,126  |
| a             | 18 | White Dragon Martial Arts     | 3,037  |
| 5             | 19 | Ortho Mattress                | 7,500  |
| Ű.            | 19 | Ortho Mattress                | 7,500  |
| via Esiliarua | 20 | American Cancer Society []    | 3,119  |
|               | 21 | Trader Joe's                  | 12,881 |
|               | 22 | Lamps Plus                    | 11,000 |
|               | 23 | MROC Training                 | 1,408  |

Disclaimer: This site plan shows the approximate location, square footage, and configuration of the shopping center and adjacent areas, and is only illustrative of the size and relationship of the stores and common areas generally, all of which are subject to change. The showing of any names of tenants, parking spaces, square footage, curb-cuts or traffic controls shall not be deemed to be a representation or warranty that any tenants will be at the shopping center, the square footage is accurate, or that any parking spaces, curb-cuts or traffic controls do or will continue to exist. Moreover, any demographics set forth in this flyer are for illustrative purposed only and shall not be deemed a representation by Landlord or their accuracy. Availability of this property for rent is subject to prior rental or withdrawal of the property from the market at any time without notice.