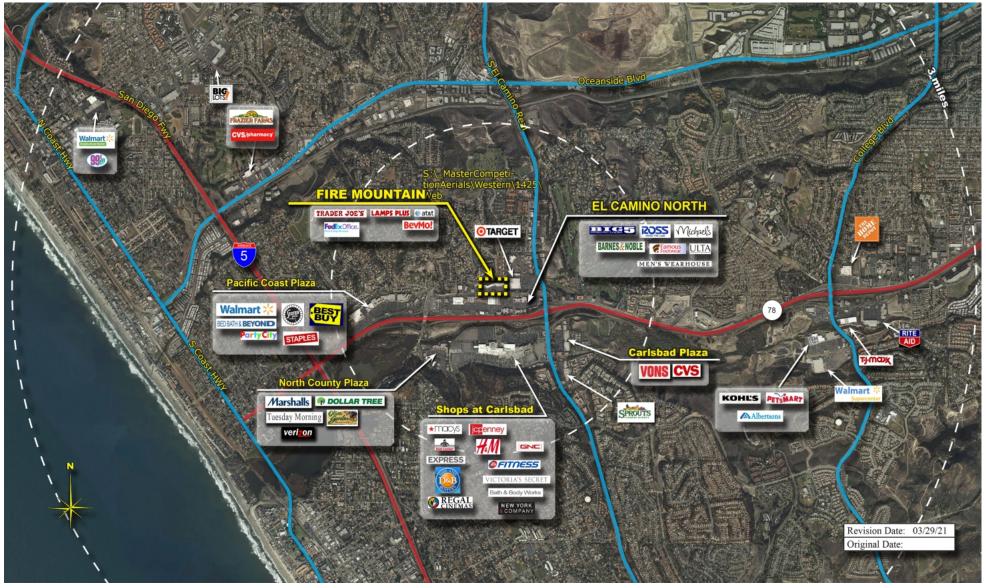

ing center and adjacent areas, and is only illustrative of the size and relationship of the stores and common areas generally, all of which are subject to change. The showing of any names of tenants, parking spaces, square footage, curb-cuts or traffic controls shall not be deemed to be a representation or warranty that any tenants will be at the shopping center, the square footage is accurate, or that any parking spaces, curb-cuts or traffic controls do or will continue to exist. Moreover, any demographics set forth in this flyer are for illustrative purposed only and shall not be deemed a representation by Landlord or their accuracy. Availability of this property for rent is subject to prior rental or withdrawal of the property from the market at any time without notice.

Zach Blatteis



COMPETITION MAP



#### Fire Mountain Center Oceanside, CA



### Demographics

| 2023 ESTIMATES    | 1-MILE    | 3-MILES   | 5-MILES   |
|-------------------|-----------|-----------|-----------|
| Population        | 11,347    | 113,898   | 243,201   |
| Daytime Pop       | 13,876    | 138,962   | 263,756   |
| Households        | 4,619     | 44,523    | 88,054    |
| Average HH Income | \$123,679 | \$117,717 | \$119,294 |
| Median HH Income  | \$93,754  | \$90,260  | \$92,582  |
| Per Capita Income | \$50,615  | \$46,343  | \$44,064  |

\$50K - \$75K

\$0K - \$50K

### Average Household Income

Popstats, 4Q 2023, Trade Area Systems

\$150K and up \$100K - \$150K \$75K - \$100K





Zach Blatteis

## Fire Mountain Center



Vista Way & Via Esmarca, Oceanside, CA





Zach Blatteis

Leas