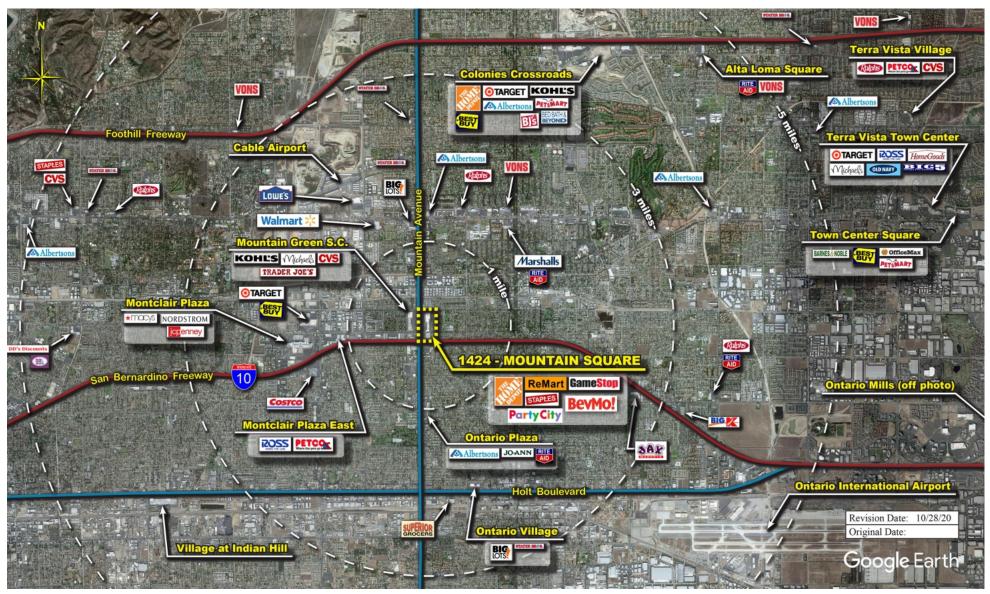

and adjacent areas, and is only illustrative of the size and relationship of the stores and common areas generally, all of which are subject to change. The showing of any names of tenants, parking spaces, square footage, curb-cuts or traffic controls shall not be deemed to be a representation or warranty that any tenants will be at the shopping center, the square footage is accurate, or that any parking spaces, curb-cuts or traffic controls do or will continue to exist. Moreover, any demographics set forth in this flyer are for illustrative purposed only and shall not be deemed a representation by Landlord or their accuracy. Availability of this property for rent is subject to prior rental or withdrawal of the property from the market at any time without notice.

### **Todd Buckstein**





COMPETITION MAP





#### by Block Group

**Todd Buckstein** 

## Demographics

| 2022 ESTIMATES    | 1-MILE   | 3-MILES  | 5-MILES  |
|-------------------|----------|----------|----------|
| Population        | 24,735   | 204,161  | 456,789  |
| Daytime Pop       | 22,915   | 212,254  | 467,847  |
| Households        | 8,355    | 60,253   | 137,020  |
| Average HH Income | \$85,999 | \$90,488 | \$99,222 |
| Median HH Income  | \$70,089 | \$72,158 | \$78,018 |
| Per Capita Income | \$29,260 | \$27,084 | \$30,102 |

\$50K - \$75K

\$0K - \$50K

### Average Household Income

Popstats, 4Q 2022, Trade Area Systems

\$150K and up \$100K - \$150K \$75K - \$100K





# Mountain Square

S. Mountain Ave. & W. 8th St., Upland, CA





Todd Buckstein

Leasing Representative (949) 252-3852 tbuckstei