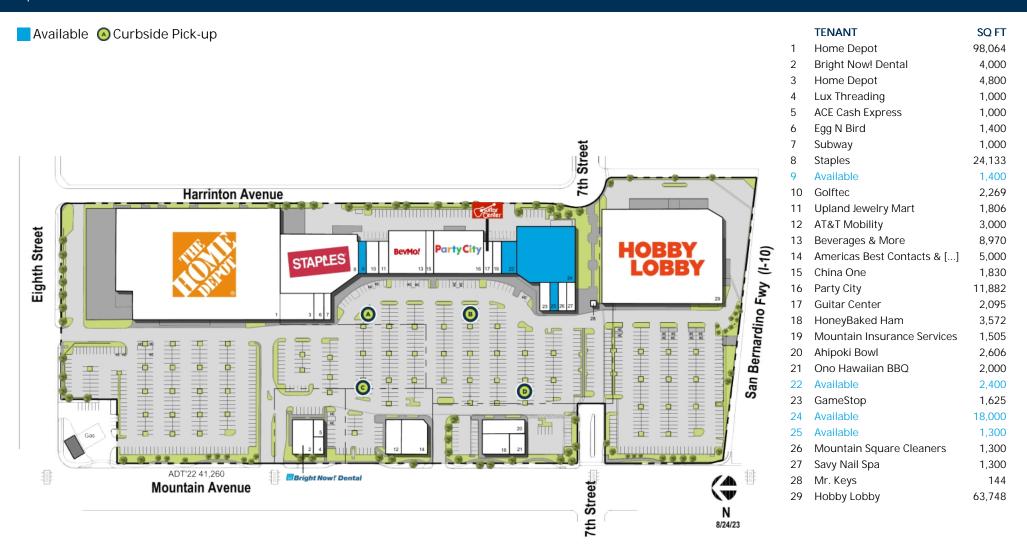

# Mountain Square

Upland, CA

Riverside-San Bernardino-Ontario (CA)

Todd Buckstein Leasing Representative (949) 252-3852 tbuckstein@kimcorealty.com

KRC Property Management I, Inc., a Subsidiary of Kimco Realty ® CA License ID: 01880837 | CA KRC License ID: 01518685

# Mountain Square

S. Mountain Ave. & W. 8th St., Upland, CA

Todd Buckstein

Leasing Representative (949) 252-3852 tbuckstein@kimcorealty.com

KRC Property Management I, Inc., a Subsidiary of Kimco Realty ® CA License ID: 01880837 | CA KRC License ID: 01518685