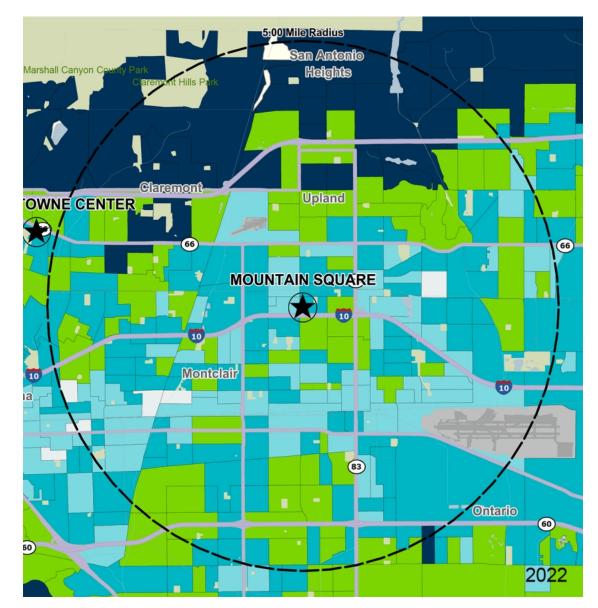

\$50K - \$75K

\$0K - \$50K

### Average Household Income

Popstats, 4Q 2022, Trade Area Systems

\$150K and up \$100K - \$150K \$75K - \$100K