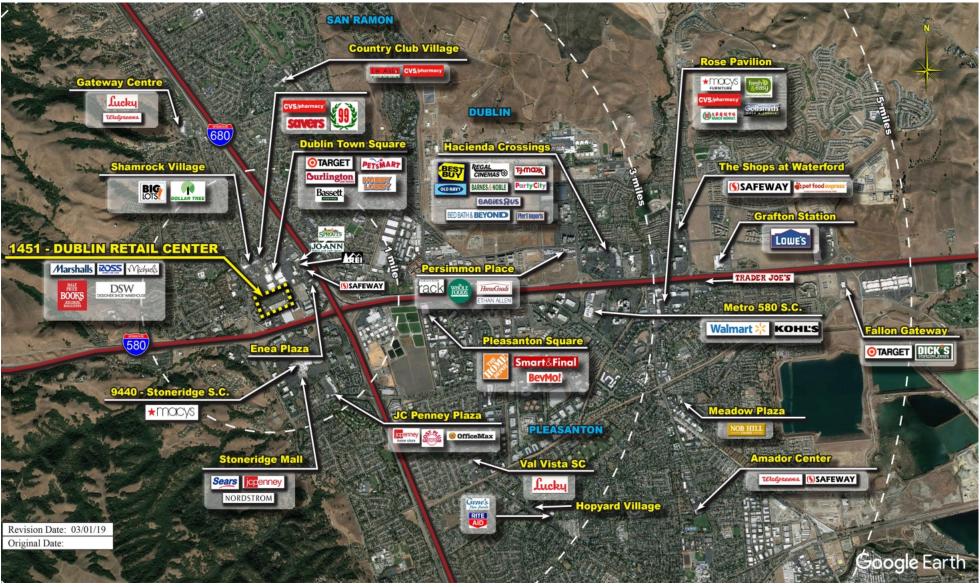

relationship of the stores and common areas generally, all of which are subject to change. The showing of any names of tenants, parking spaces, square footage, curb-cuts or traffic controls shall not be deemed to be a representation or warranty that any tenants will be at the shopping center, the square footage is accurate, or that any parking spaces, curb-cuts or traffic controls do or will continue to exist. Moreover, any demographics set forth in this flyer are for illustrative purposed only and shall not be deemed a representation by Landlord or their accuracy. Availability of this property for rent is subject to prior rental or withdrawal of the property from the market at any time without notice.

ADT'22 27,410



≝ KIMCO

SQ FT

35,787

31.060 22,500

32,000

19,385

10,800

2,896



COMPETITION MAP





## Demographics

| 2023 ESTIMATES    | 1-MILE    | 3-MILES   | 5-MILES   |
|-------------------|-----------|-----------|-----------|
| Population        | 13,322    | 82,592    | 202,839   |
| Daytime Pop       | 30,955    | 112,518   | 224,050   |
| Households        | 4,979     | 28,545    | 68,622    |
| Average HH Income | \$184,364 | \$202,932 | \$222,225 |
| Median HH Income  | \$157,833 | \$166,091 | \$177,556 |
| Per Capita Income | \$69,140  | \$71,764  | \$76,171  |

\$50K - \$75K

## Average Household Income

Popstats, 4Q 2023, Trade Area Systems

\$150K and up \$100K - \$150K \$0K - \$50K \$75K - \$100K



by Block Group

## **Dublin Retail Center**

Dublin Blvd. & Regional St., Dublin, CA





Brian Alt Leasing Representative (916) 580-2533 balt@kimcorea