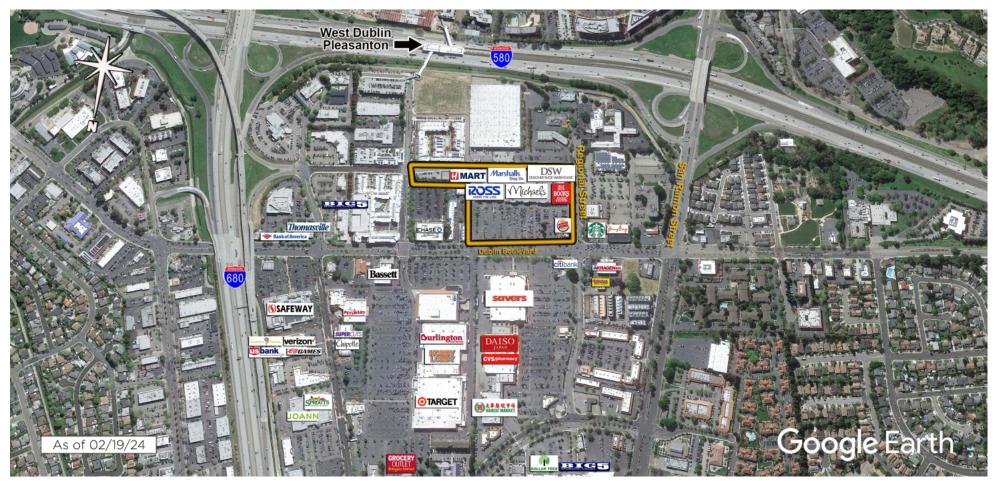

www.kimcorealty.com/114510

AERIAL

**DENSITY AERIAL** 

**Dublin Retail Center** Dublin, CA

Disclaimer: This site plan shows the approximate location, square footage, and configuration of the shopping center and adjacent areas, and is only illustrative of the size and relationship of the stores and common areas generally, all of which are subject to change. The showing of any names of tenants, parking spaces, square footage, curb-cuts or traffic controls shall not be deemed to be a representation or warranty that any tenants will be at the shopping center, the square footage is accurate, or that any parking spaces, curb-cuts or traffic controls do or will continue to exist. Moreover, any demographics set forth in this flyer are for illustrative purposed only and shall not be deemed a representation by Landlord or their accuracy. Availability of this property for rent is subject to prior rental or withdrawal of the property from the market at any time without notice.