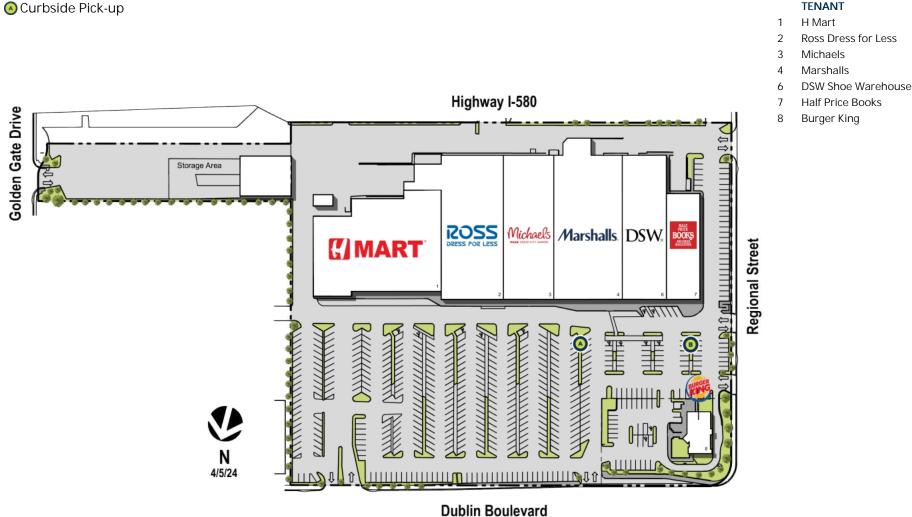

## **Dublin Retail Center**

Dublin, CA

San Francisco-Oakland-Berkeley (CA)



Brian Alt Leasing Representative (916) 580-2533 balt@kimcorealty.com

KRC Property Management I, Inc., a Subsidiary of Kimco Realty ® CA License ID: 01504949 | CA KRC License ID: 01518685







www.kimcorealty.com/114510



AERIAL









**DENSITY AERIAL** 



**Dublin Retail Center** Dublin, CA





Disclaimer: This site plan shows the approximate location, square footage, and configuration of the shopping center and adjacent areas, and is only illustrative of the size and relationship of the stores and common areas generally, all of which are subject to change. The showing of any names of tenants, parking spaces, square footage, curb-cuts or traffic controls shall not be deemed to be a representation or warranty that any tenants will be at the shopping center, the square footage is accurate, or that any parking spaces, curb-cuts or traffic controls do or will continue to exist. Moreover, any demographics set forth in this flyer are for illustrative purposed only and shall not be deemed a representation by Landlord or their accuracy. Availability of this property for rent is subject