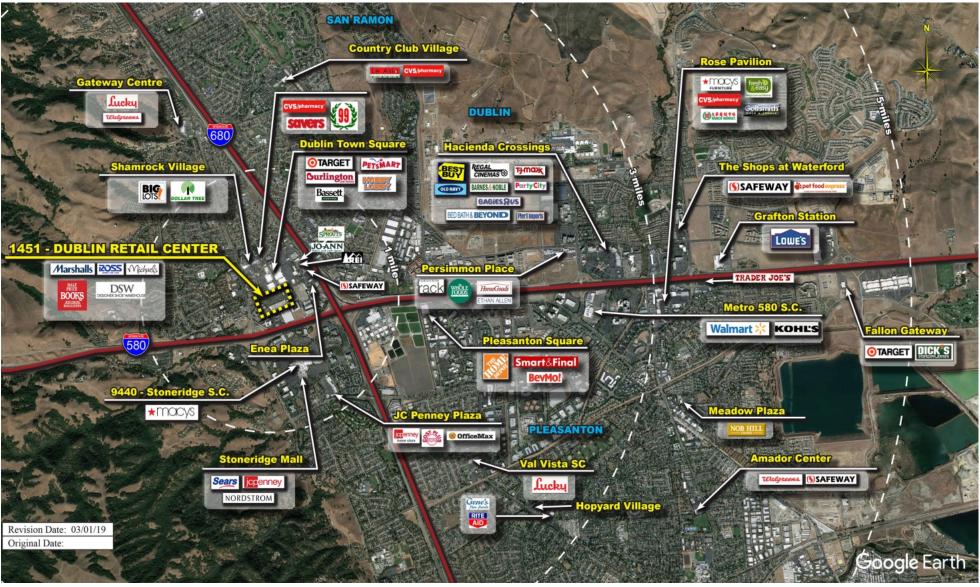

trative of the size and relationship of the stores and common areas generally, all of which are subject to change. The showing of any names of tenants, parking spaces, square footage, curb-cuts or traffic controls shall not be deemed to be a representation or warranty that any tenants will be at the shopping center, the square footage is accurate, or that any parking spaces, curb-cuts or traffic controls do or will continue to exist. Moreover, any demographics set forth in this flyer are for illustrative purposed only and shall not be deemed a representation by Landlord or their accuracy. Availability of this property for rent is subject to prior rental or withdrawal of the property from the market at any time without notice.

SQ FT

35,787

31.060 22,500

32,000

19,385

10,800

2,896





COMPETITION MAP





Demographics

| 2024 ESTIMATES    | 1-MILE    | 3-MILES   | 5-MILES   |
|-------------------|-----------|-----------|-----------|
| Population        | 13,171    | 81,941    | 201,608   |
| Daytime Pop       | 35,244    | 122,117   | 245,945   |
| Households        | 4,900     | 28,264    | 68,069    |
| Average HH Income | \$200,587 | \$214,457 | \$232,411 |
| Median HH Income  | \$167,353 | \$173,465 | \$180,385 |
| Per Capita Income | \$74,869  | \$75,632  | \$79,466  |

## Average Household Income

Popstats, 4Q 2024, Trade Area Systems

| \$300K and up   | \$100K - \$150K |
|-----------------|-----------------|
| \$200K - \$300K | \$75K - \$100K  |
| \$150K - \$200K | < \$75K         |





by Block Group

## **Dublin Retail Center**

Dublin Blvd. & Regional St.,