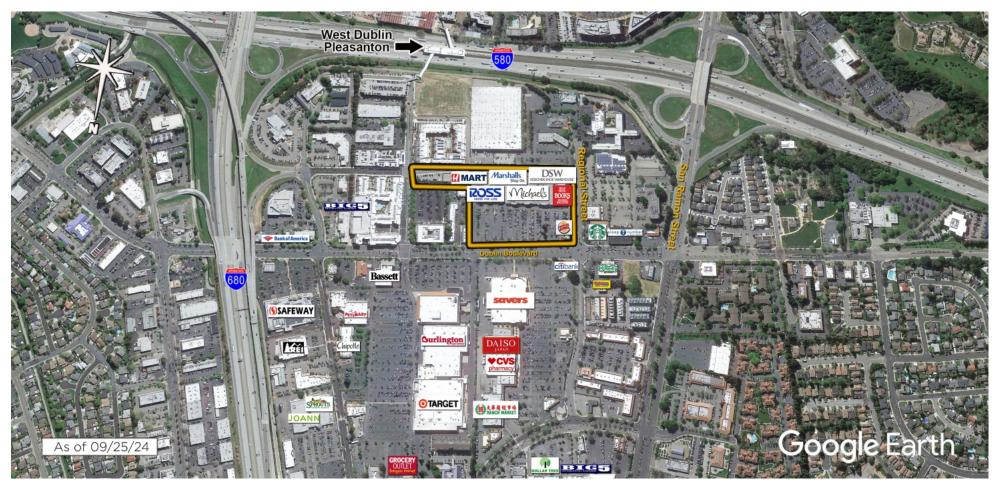

www.kimcorealty.com/114510

AERIAL

| GROSS LEASABLE AREA (GLA) | 155,028 SF |
|---------------------------|------------|
| PARKING SPACES            | 529        |

DENSITY AERIAL

## **Property Overview**

Dublin Retail Center is a 155,000 square foot big box center located at the intersection of Hwy. 680 & Hwy. 580 in Dublin. Anchors include Ross, Michaels, Marshalls, DSW, Half Price Books and Hmart (coming soon!)