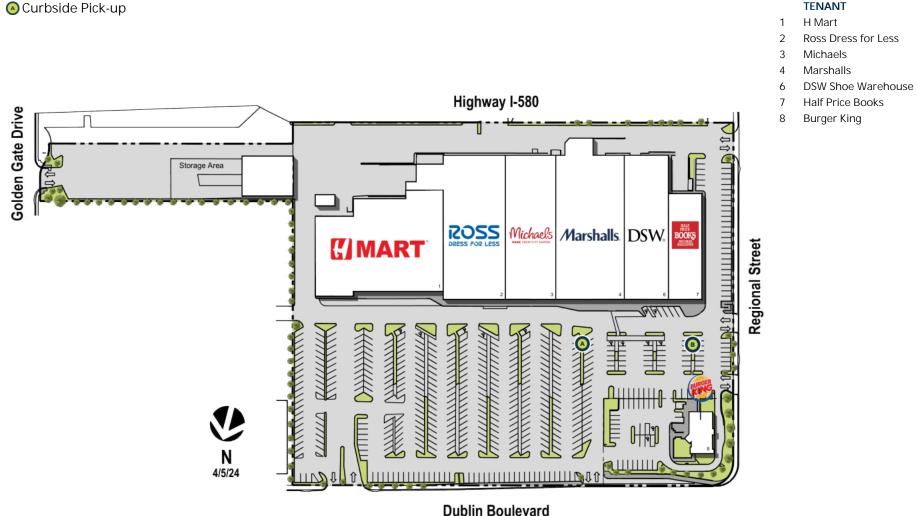

## **Property Overview**

Dublin Retail Center is a 155,000 square foot big box center located at the intersection of Hwy. 680 & Hwy. 580 in Dublin. Anchors include Ross, Michaels, Marshalls, DSW, Half Price Books and Hmart (coming soon!)

**Dublin Retail Center** Dublin, CA

ADT'23 27,428

Disclaimer: This site plan shows the approximate location, square footage, and configuration of the shopping center and adjacent areas, and is only illustrative of the size and relationship of the stores and common areas generally, all of which are subject to change. The showing of any names of tenants, parking spaces, square footage, curb-cuts or traffic controls shall not be deemed to be a representation or warranty that any tenants will be at the shopping center, the square footage is accurate, or that any parking spaces, curb-cuts or traffic controls do or will continue to exist. Moreover, any demographics set forth in this flyer are for illustrative purposed only and shall not be deemed a representation by Landlord or their accuracy. Availability of this property for rent is subject to prior rental or withdrawal of the property from the market at any time without notice.