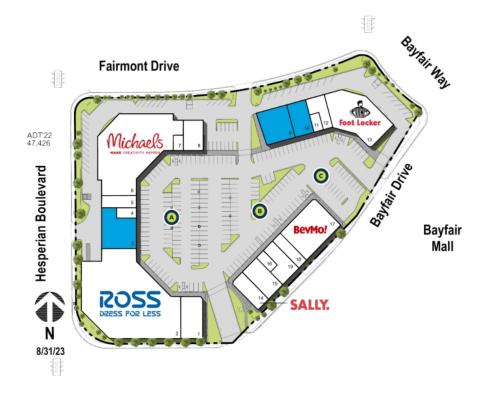

|    | TENANT                 | SQ FT  |
|----|------------------------|--------|
| 1  | Beauty Salon & Day Spa | 3,493  |
| 2  | Ross Dress for Less    | 26,706 |
| 3  | Available              | 4,876  |
| 4  | Fashion Hair Design    | 775    |
| 5  | Site for Sore Eyes     | 1,972  |
| 6  | Michaels               | 19,020 |
| 7  | Nail #1                | 597    |
| 8  | Patelco Credit Union   | 2,389  |
| 9  | Available              | 3,900  |
| 10 | Available              | 2,600  |
| 11 | Victra                 | 800    |
| 12 | Removery               | 1,800  |
| 13 | Foot Locker            | 8,749  |
| 14 | Sally Beauty Supply    | 2,226  |
| 15 | CosmoProf              | 2,987  |
| 16 | Cinco Taco Bar         | 760    |
| 17 | Beverages & More       | 7,275  |
| 18 | GameStop               | 1,629  |
| 19 | Comcast and Xfinity    | 2,701  |
|    |                        |        |

Disclaimer: This site plan shows the approximate location, square footage, and configuration of the shopping center and adjacent areas, and is only illustrative of the size and relationship of the stores and common areas generally, all of which are subject to change. The showing of any names of tenants, parking spaces, square footage, curb-cuts or traffic controls shall not be deemed to be a representation or warranty that any tenants will be at the shopping center, the square footage is accurate, or that any parking spaces, curb-cuts or traffic controls do or will continue to exist. Moreover, any demographics set forth in this flyer are for illustrative purposed only and shall not be deemed a representation by Landlord or their accuracy. Availability of this property for rent is subject to prior rental or withdrawal of the property from the market at any time without notice.