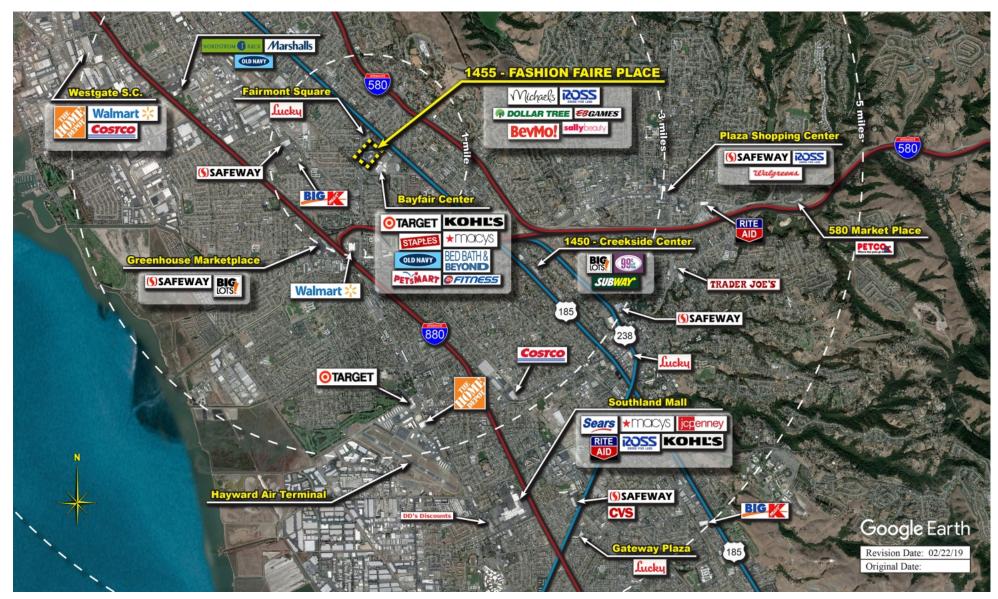

of the shopping center and adjacent areas, and is only illustrative of the size and relationship of the stores and common areas generally, all of which are subject to change. The showing of any names of tenants, parking spaces, square footage, curb-cuts or traffic controls shall not be deemed to be a representation or warranty that any tenants will be at the shopping center, the square footage is accurate, or that any parking spaces, curb-cuts or traffic controls do or will continue to exist. Moreover, any demographics set forth in this flyer are for illustrative purposed only and shall not be deemed a representation by Landlord or their accuracy. Availability of this property for rent is subject to prior rental or withdrawal of the property from the market at any time without notice.





**COMPETITION MAP** 





## Demographics

| 2022 ESTIMATES    | 1-MILE   | 3-MILES   | 5-MILES   |
|-------------------|----------|-----------|-----------|
| Population        | 30,344   | 190,885   | 362,642   |
| Daytime Pop       | 26,220   | 160,514   | 370,658   |
| Households        | 10,934   | 66,431    | 123,041   |
| Average HH Income | \$96,515 | \$113,050 | \$113,497 |
| Median HH Income  | \$76,387 | \$90,502  | \$89,928  |
| Per Capita Income | \$35,206 | \$39,802  | \$38,930  |

## Average Household Income

Popstats, 4Q 2022, Trade Area Systems

\$150K and up \$100K - \$150K \$50K - \$75K \$0K - \$50K

\$75K - \$100K



by Block Group



## Fashion Faire Place

Hesperian Blvd. & Fairmont Dr., San Leandro, CA













Brian Alt Leasing Representative (916) 580-2533 bal