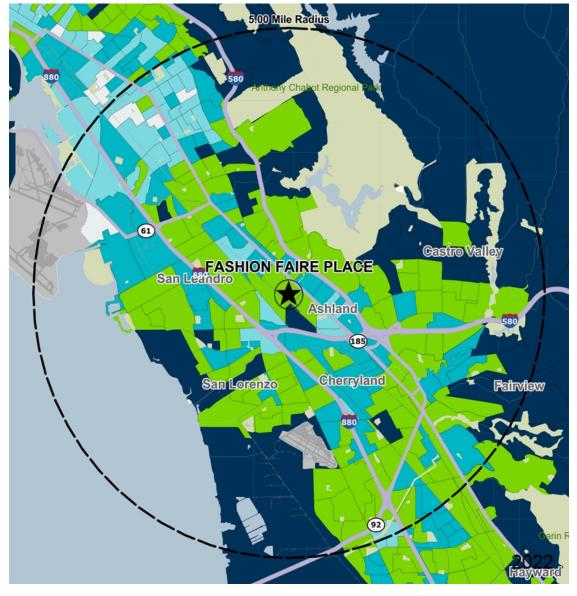

## Average Household Income

Popstats, 4Q 2022, Trade Area Systems

\$150K and up \$100K - \$150K \$50K - \$75K \$0K - \$50K

\$75K - \$100K

by Block Group