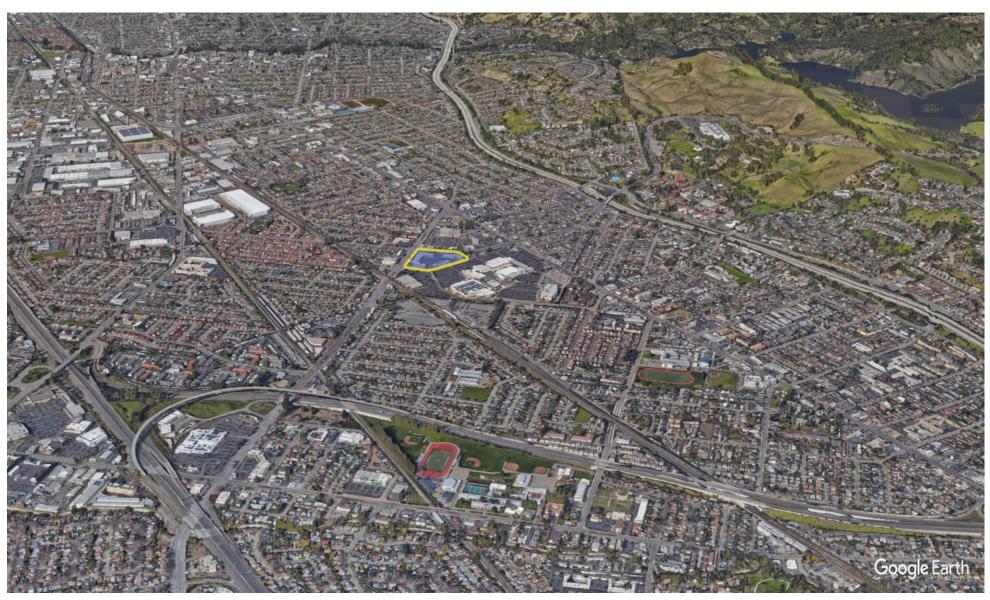

**AERIAL** 

| GROSS LEASABLE AREA (GLA) | 95,255 SF |
|---------------------------|-----------|
|                           |           |

PARKING SPACES 279

**DENSITY AERIAL** 

San Leandro, CA

Available O Curbside Pick-up