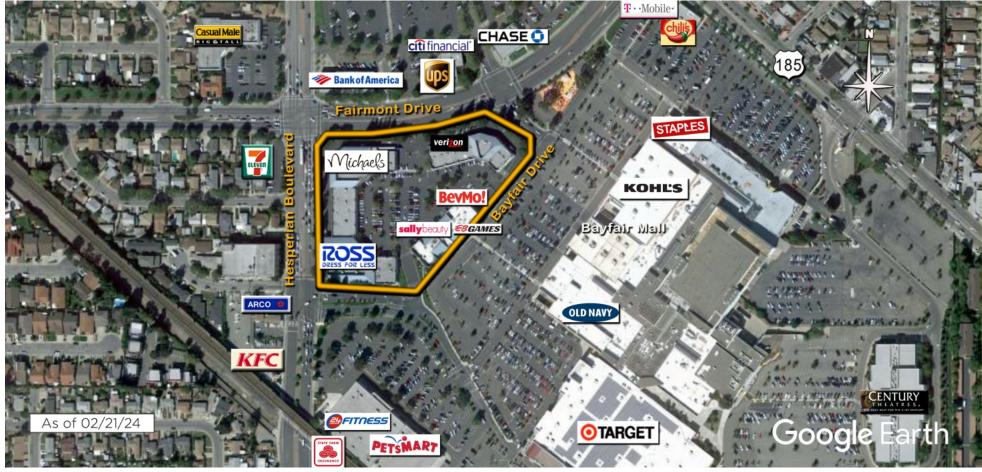

**AERIAL** 

| GROSS LEASABLE AREA (GLA) | 95,255 SF |
|---------------------------|-----------|
|                           |           |

PARKING SPACES 279

**DENSITY AERIAL** 

San Leandro, CA

Available O Curbside Pick-up