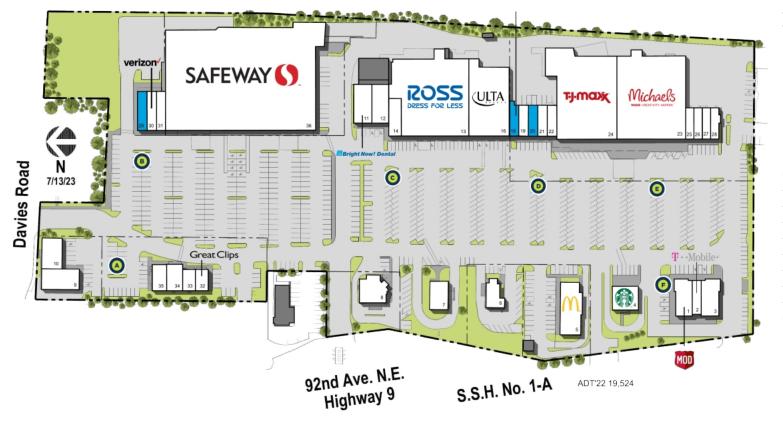

#### Frontier Village S.C.

Lake Stevens, WA

Available Non-Controlled Ocurbside Pick-up

|    | TENANT                        | SQ F1  |
|----|-------------------------------|--------|
| 1  | MOD Pizza                     | 2,400  |
| 2  | T-Mobile                      | 1,275  |
| 3  | Qdoba Mexican Grill           | 2,600  |
| 4  | Starbucks Coffee              | 2,394  |
| 5  | McDonald's                    | 3,800  |
| 6  | Gesa Credit Union             | 1,574  |
| 7  | Xfinity/Comcast               | 2,190  |
| 8  | KeyBank                       | 2,685  |
| 9  | Contos Pizza and Pasta        | 3,213  |
| 10 | Lake Stevens Chiro            | 2,174  |
| 11 | Bright Now! Dental            | 3,209  |
| 12 | Pet Pros                      | 2,515  |
| 13 | Ross Dress for Less           | 22,354 |
| 14 | Benjamin Moore Paints         | 1,804  |
| 16 | Ulta                          | 10,800 |
| 18 | Available                     | 1,225  |
| 19 | Hi-Tek Nails                  | 1,205  |
| 20 | Available (Former Hair Salon) | 1,105  |
| 21 | Gyro Stop                     | 1,135  |
| 22 | Pearle Vision                 | 1,021  |
| 23 | Michaels                      | 22,389 |
| 24 | TJ Maxx                       | 21,130 |
| 25 | Vaporland                     | 1,080  |
| 26 | Attitudes In Hair             | 960    |
| 27 | Edward Jones                  | 1,063  |
| 28 | Yumiko's Teriyaki             | 905    |
| 29 | Available                     | 1,251  |
| 30 | Verizon Wireless              | 1,413  |
| 31 | Tobacco City #7               | 1,390  |
| 32 | Great Clips                   | 900    |
| 33 | Blues Frozen Yogurt           | 1,135  |
| 34 | Papa Murphy's                 | 1,500  |
| 35 | Seattle Sun Tan               | 1,465  |
| 36 | Safeway                       | 61,000 |
|    |                               |        |

Disclaimer: This site plan shows the approximate location, square footage, and configuration of the shopping center and adjacent areas, and is only illustrative of the size and relationship of the stores and common areas generally, all of which are subject to change. The showing of any names of tenants, parking spaces, square footage, curb-cuts or traffic controls shall not be deemed to be a representation or warranty that any tenants will be at the shopping center, the square footage is accurate, or that any parking spaces, curb-cuts or traffic controls do or will continue to exist. Moreover, any demographics set forth in this flyer are for illustrative purposed only and shall not be deemed a representation by Landlord or their accuracy. Availability of this property for rent is subject to prior rental or withdrawal of the property from the market at any time without notice.