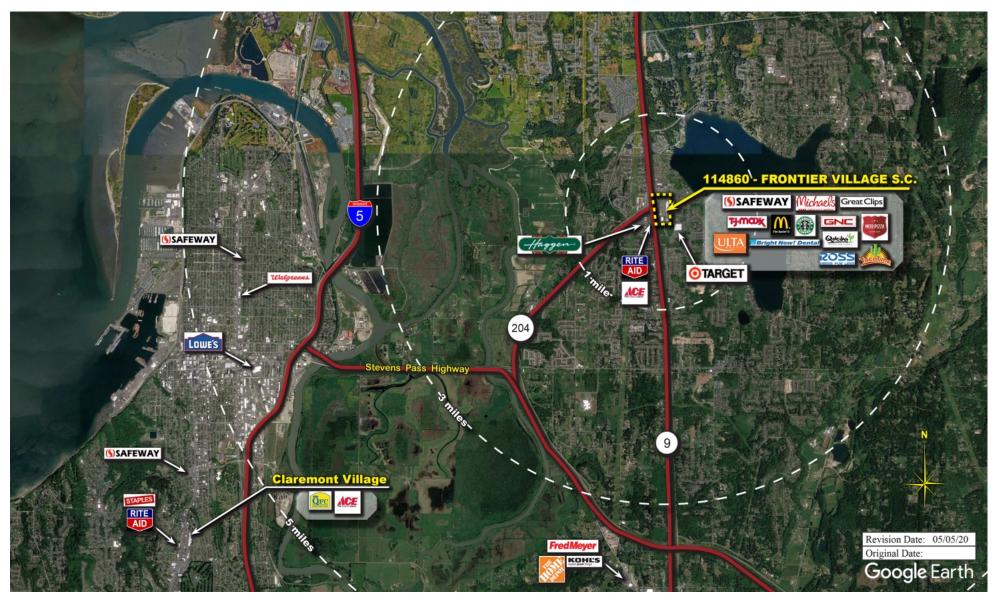

of the shopping center and adjacent areas, and is only illustrative of the size and relationship of the stores and common areas generally, all of which are subject to change. The showing of any names of tenants, parking spaces, square footage, curb-cuts or traffic controls shall not be deemed to be a representation or warranty that any tenants will be at the shopping center, the square footage is accurate, or that any parking spaces, curb-cuts or traffic controls do or will continue to exist. Moreover, any demographics set forth in this flyer are for illustrative purposed only and shall not be deemed a representation by Landlord or their accuracy. Availability of this property for rent is subject to prior rental or withdrawal of the property from the market at any time without notice.





**COMPETITION MAP** 





### Demographics

| 2022 ESTIMATES    | 1-MILE    | 3-MILES   | 5-MILES   |
|-------------------|-----------|-----------|-----------|
| Population        | 14,161    | 60,014    | 123,768   |
| Daytime Pop       | 7,646     | 35,155    | 102,770   |
| Households        | 5,044     | 20,680    | 44,233    |
| Average HH Income | \$112,140 | \$118,496 | \$108,785 |
| Median HH Income  | \$95,329  | \$105,215 | \$93,856  |
| Per Capita Income | \$39,968  | \$40,850  | \$39,360  |

#### Average Household Income

Popstats, 4Q 2022, Trade Area Systems

\$150K and up \$100K - \$150K \$50K - \$75K \$0K - \$50K

\$75K - \$100K







# Frontier Village S.C. SR 9 & Snohomish Marysville Rd., Lake Stevens, WA













Kristina Burmeister Leasing Representative (425) 641