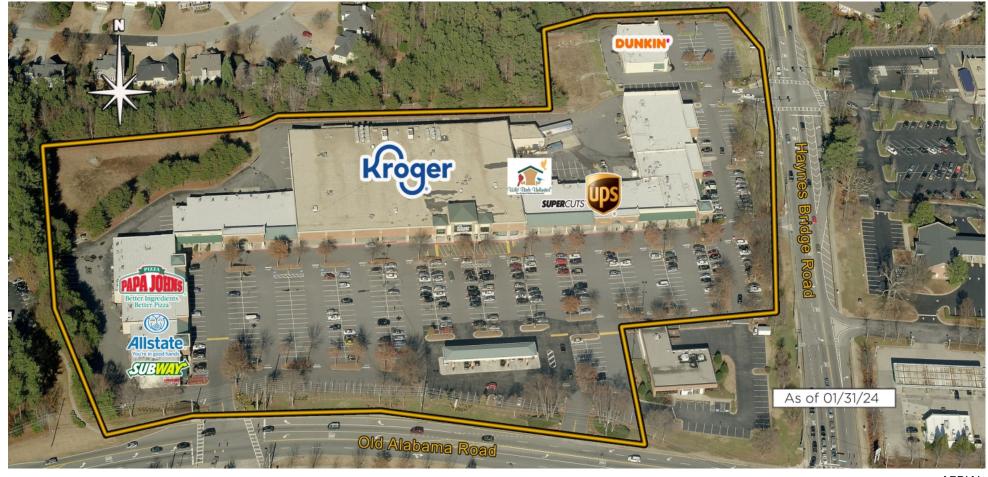

## Market at Haynes Bridge

Johns Creek, GA Atlanta-Sandy Springs-Alpharetta (GA)

Katie Littlejohn Leasing Representative (404) 260-7144 klittlejohn@kimcorealty.com

**GROSS LEASABLE AREA (GLA)** 

130,390 SF

PARKING SPACES

644

**DENSITY AERIAL** 

Available Potentially Available Non-Controlled Curbside Pick-up

|    | TENANT                         | SQ FT  |
|----|--------------------------------|--------|
| 1  | Bruster's Ice Cream            | 1,125  |
| 2  | Subway                         | 1,425  |
| 3  | Available                      | 1,200  |
| 4  | Sweet Samba                    | 900    |
| 5  | Andolini                       | 1,200  |
| 6  | Details Boutique               | 1,400  |
| 7  | Atlanta Diamonds Design        | 2,800  |
| 8  | Papa Johns                     | 1,360  |
| 9  | Carter House Gallery & Framing | 1,440  |
| 10 | Kidcreate Studio               | 1,599  |
| 11 | American Red Cross Blood       | 3,999  |
| 12 | Senior Helpers                 | 1,200  |
| 13 | K&B Cleaners                   | 1,550  |
| 14 | Maq's Package Store            | 2,000  |
| 15 | Your Serve Tennis              | 3,140  |
| 16 | Old Alabama Shoe Repair        | 1,152  |
| 17 | Johns Creek Spa                | 2,700  |
| 18 | Sharkey's Cuts for Kids        | 900    |
| 19 | Kroger                         | 62,000 |
| 20 | Wild Birds Unlimited           | 3,150  |
| 21 | Available                      | 1,600  |
| 22 | Supercuts                      | 1,400  |
| 23 | The UPS Store                  | 1,400  |
| 24 | Ellen's Nails                  | 1,400  |
| 25 | Foot Solutions                 | 1,400  |
| 26 | Health Nut                     | 1,400  |
| 27 | The Pearl Chinese & Thai       | 2,800  |
| 28 | Hollywood Feed                 | 3,615  |
| 29 | Altobeli's Italian Restaurant  | 4,042  |
| 30 | The Closet Exchange            | 2,000  |
| 31 | UrgentVet                      | 2,640  |
| 32 | Workout Anytime                | 5,053  |
| 33 | Dunkin'                        | 2,550  |
| 34 | Available                      | 2,850  |
|    |                                |        |