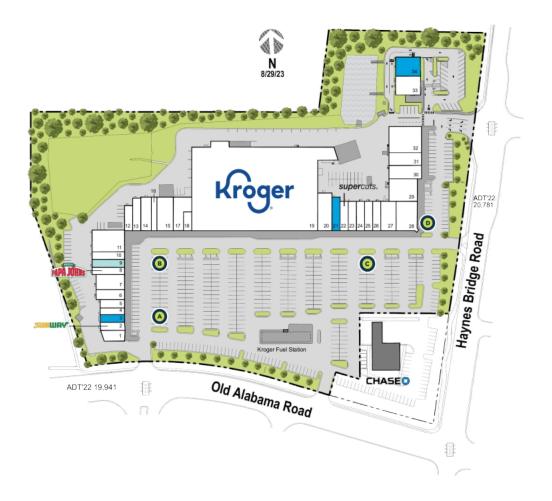

PARKING SPACES

644

**DENSITY AERIAL** 

Available Potentially Available Non-Controlled Curbside Pick-up

|    | TENANT                         | SQ FT  |
|----|--------------------------------|--------|
| 1  | Bruster's Ice Cream            | 1,125  |
| 2  | Subway                         | 1,425  |
| 3  | Available                      | 1,200  |
| 4  | Sweet Samba                    | 900    |
| 5  | Andolini                       | 1,200  |
| 6  | Details Boutique               | 1,400  |
| 7  | Atlanta Diamonds Design        | 2,800  |
| 8  | Papa Johns                     | 1,360  |
| 9  | Carter House Gallery & Framing | 1,440  |
| 10 | Kidcreate Studio               | 1,599  |
| 11 | American Red Cross Blood       | 3,999  |
| 12 | Senior Helpers                 | 1,200  |
| 13 | K&B Cleaners                   | 1,550  |
| 14 | Maq's Package Store            | 2,000  |
| 15 | Your Serve Tennis              | 3,140  |
| 16 | Old Alabama Shoe Repair        | 1,152  |
| 17 | Johns Creek Spa                | 2,700  |
| 18 | Sharkey's Cuts for Kids        | 900    |
| 19 | Kroger                         | 62,000 |
| 20 | Wild Birds Unlimited           | 3,150  |
| 21 | Available                      | 1,600  |
| 22 | Supercuts                      | 1,400  |
| 23 | The UPS Store                  | 1,400  |
| 24 | Ellen's Nails                  | 1,400  |
| 25 | Foot Solutions                 | 1,400  |
| 26 | Health Nut                     | 1,400  |
| 27 | The Pearl Chinese & Thai       | 2,800  |
| 28 | Hollywood Feed                 | 3,615  |
| 29 | Altobeli's Italian Restaurant  | 4,042  |
| 30 | The Closet Exchange            | 2,000  |
| 31 | UrgentVet                      | 2,640  |
| 32 | Workout Anytime                | 5,053  |
| 33 | Dunkin'                        | 2,550  |
| 34 | Available                      | 2,850  |
|    |                                |        |

Disclaimer: This site plan shows the approximate location, square footage, and configuration of the shopping center and adjacent areas, and is only illustrative of the size and relationship of the stores and common areas generally, all of which are subject to change. The showing of any names of tenants, parking spaces, square footage, curb-cuts or traffic controls shall not be deemed to be a representation or warranty that any tenants will be at the shopping center, the square footage is accurate, or that any parking spaces, curb-cuts or traffic controls do or will continue to exist. Moreover, any demographics set forth in this flyer are for illustrative purposed only and shall not be deemed a representation by Landlord or their accuracy. Availability of this property for rent is subject to prior rental or withdrawal of the property from the market at any time without notice.