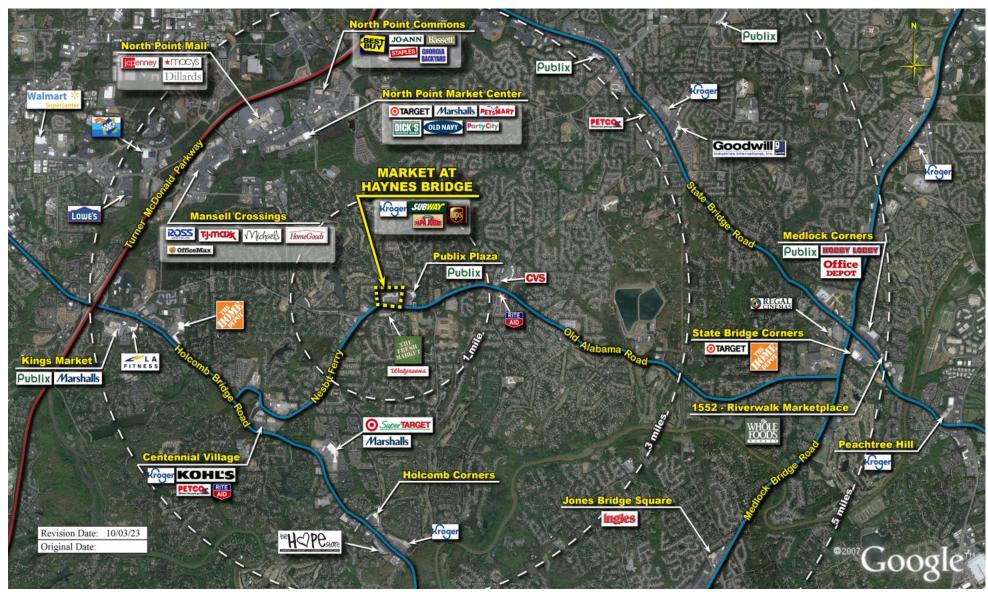

of the shopping center and adjacent areas, and is only illustrative of the size and relationship of the stores and common areas generally, all of which are subject to change. The showing of any names of tenants, parking spaces, square footage, curb-cuts or traffic controls shall not be deemed to be a representation or warranty that any tenants will be at the shopping center, the square footage is accurate, or that any parking spaces, curb-cuts or traffic controls do or will continue to exist. Moreover, any demographics set forth in this flyer are for illustrative purposed only and shall not be deemed a representation by Landlord or their accuracy. Availability of this property for rent is subject to prior rental or withdrawal of the property from the market at any time without notice.





**COMPETITION MAP** 





## **Demographics**

| 2022 ESTIMATES    | 1-MILE    | 3-MILES   | 5-MILES   |
|-------------------|-----------|-----------|-----------|
| Population        | 9,072     | 70,932    | 207,476   |
| Daytime Pop       | 7,520     | 79,829    | 281,143   |
| Households        | 3,348     | 27,081    | 79,576    |
| Average HH Income | \$162,495 | \$156,776 | \$151,592 |
| Median HH Income  | \$132,195 | \$119,339 | \$111,481 |
| Per Capita Income | \$59,966  | \$59,880  | \$58,221  |

## Average Household Income

Popstats, 4Q 2022, Trade Area Systems

\$150K and up \$100K - \$150K \$50K - \$75K \$0K - \$50K

\$75K - \$100K





## Market at Haynes Bridge Rd., Johns Creek, GA













Katie Littlejohn Leasing Representative (404) 260-7144 klittlejohn@kimcorealty.