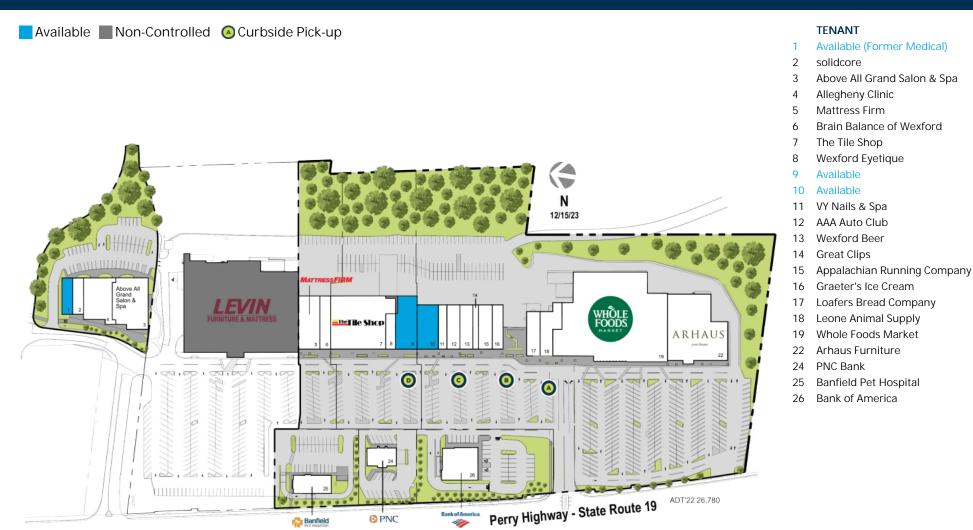

### Wexford Plaza

Pittsburgh, PA

O PNC

📩 Banfield

Disclaimer: This site plan shows the approximate location, square footage, and configuration of the shopping center and adjacent areas, and is only illustrative of the size and relationship of the stores and common areas generally, all of which are subject to change. The showing of any names of tenants, parking spaces, square footage, curb-cuts or traffic controls shall not be deemed to be a representation or warranty that any tenants will be at the shopping center, the square footage is accurate, or that any parking spaces, curb-cuts or traffic controls do or will continue to exist. Moreover, any demographics set forth in this flyer are for illustrative purposed only and shall not be deemed a representation by Landlord or their accuracy. Availability of this property for rent is subject to prior rental or withdrawal of the property from the market at any time without notice.