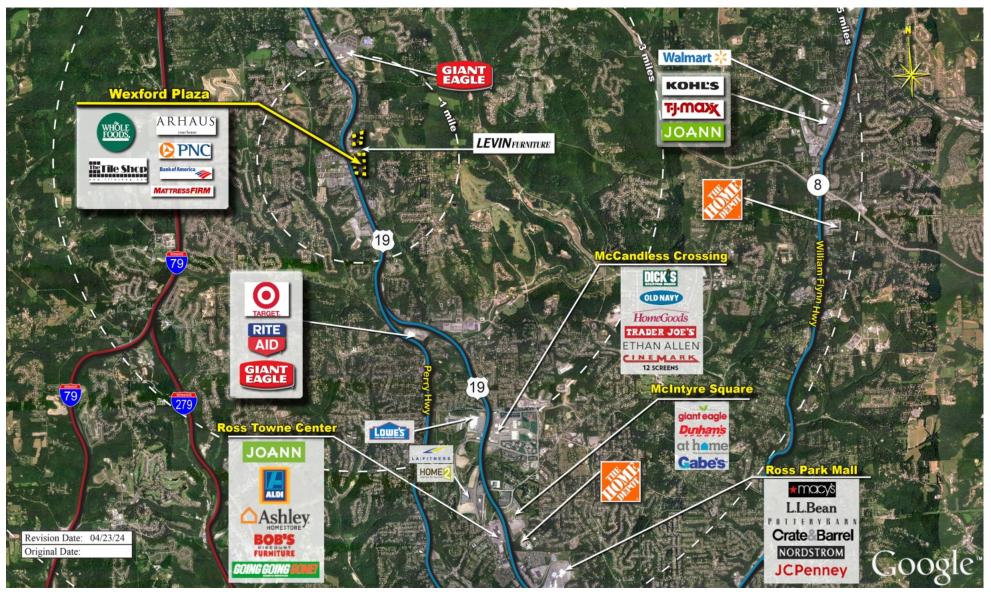

he shopping center and adjacent areas, and is only illustrative of the size and relationship of the stores and common areas generally, all of which are subject to change. The showing of any names of tenants, parking spaces, square footage, curb-cuts or traffic controls shall not be deemed to be a representation or warranty that any tenants will be at the shopping center, the square footage is accurate, or that any parking spaces, curb-cuts or traffic controls do or will continue to exist. Moreover, any demographics set forth in this flyer are for illustrative purposed only and shall not be deemed a representation by Landlord or their accuracy. Availability of this property for rent is subject to prior rental or withdrawal of the property from the market at any time without notice.

de la



COMPETITION MAP





### Demographics

| 2023 ESTIMATES    | 1-MILE    | 3-MILES   | 5-MILES   |
|-------------------|-----------|-----------|-----------|
| Population        | 5,025     | 37,436    | 89,441    |
| Daytime Pop       | 8,628     | 35,927    | 78,562    |
| Households        | 1,917     | 14,022    | 34,430    |
| Average HH Income | \$185,493 | \$177,405 | \$166,478 |
| Median HH Income  | \$143,714 | \$135,816 | \$127,002 |
| Per Capita Income | \$71,556  | \$67,082  | \$64,953  |

\$50K - \$75K

\$0K - \$50K

#### Average Household Income

Popstats, 4Q 2023, Trade Area Systems

\$150K and up \$100K - \$150K \$75K - \$100K





## Wexford Plaza

Perry Hwy. & Reichold Rd., Pittsburgh, PA







Michael Reigner Leasing Representative (410) 427-4442 mreigner@kimcorealty.com