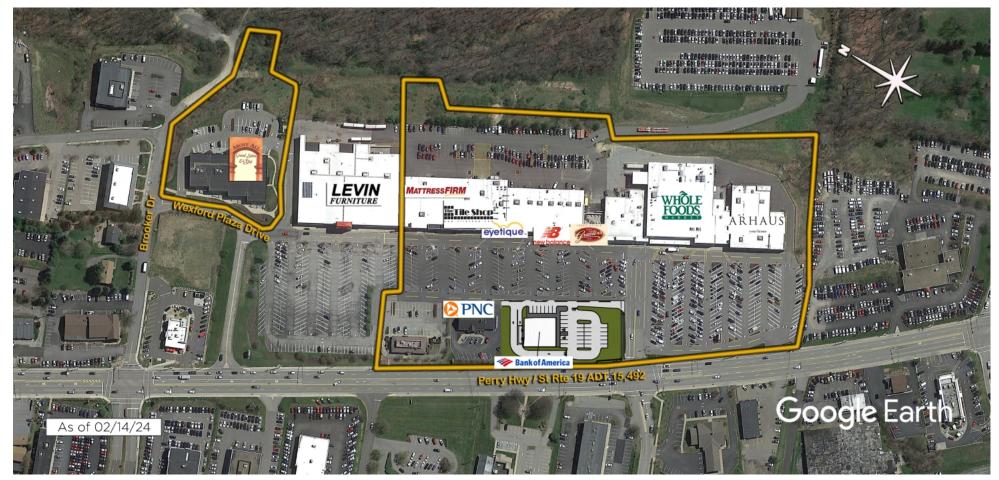

# Wexford Plaza

Pittsburgh, PA Pittsburgh (PA)

Michael Reigner Leasing Representative (410) 427-4442 mreigner@kimcorealty.com

www.kimcorealty.com/115660

AERIAL

| GROSS LEASABLE AREA (GLA) | 156,295 SF |
|---------------------------|------------|
| PARKING SPACES            | 739        |
|                           |            |