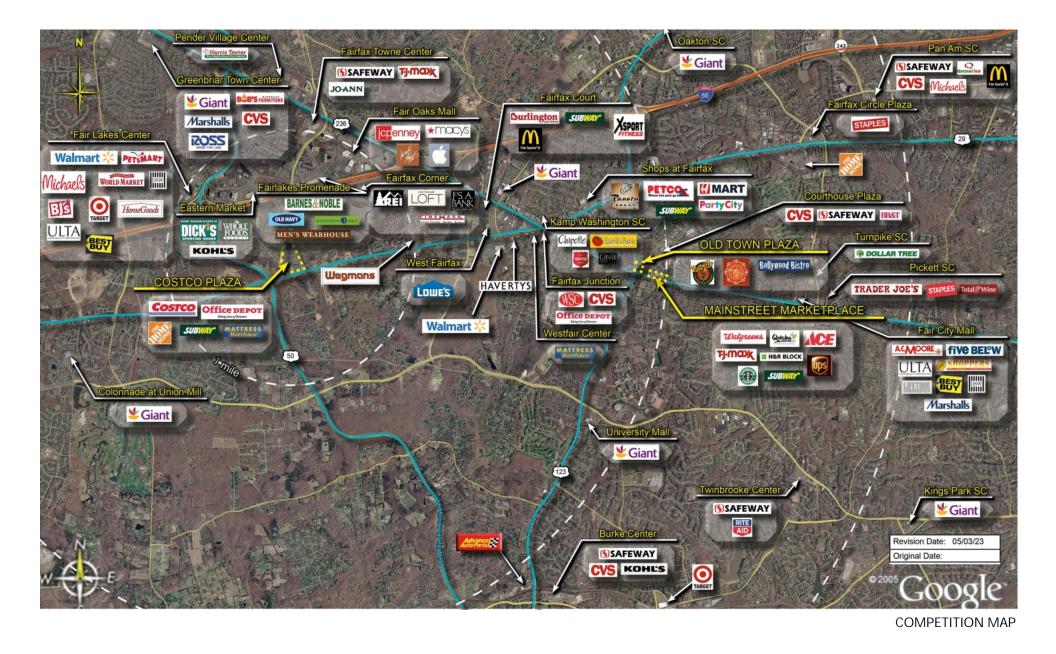

of the shopping center and adjacent areas, and is only illustrative of the size and relationship of the stores and common areas generally, all of which are subject to change. The showing of any names of tenants, parking spaces, square footage, curb-cuts or traffic controls shall not be deemed to be a representation or warranty that any tenants will be at the shopping center, the square footage is accurate, or that any parking spaces, curb-cuts or traffic controls do or will continue to exist. Moreover, any demographics set forth in this flyer are for illustrative purposed only and shall not be deemed a representation by Landlord or their accuracy. Availability of this property for rent is subject to prior rental or withdrawal of the property from the market at any time without notice.







by Block Group

## Demographics

| 2023 ESTIMATES    | 1-MILE    | 3-MILES   | 5-MILES   |
|-------------------|-----------|-----------|-----------|
| Population        | 17,564    | 115,868   | 277,815   |
| Daytime Pop       | 64,885    | 166,614   | 406,504   |
| Households        | 5,338     | 40,201    | 98,760    |
| Average HH Income | \$166,988 | \$174,954 | \$188,364 |
| Median HH Income  | \$144,072 | \$146,635 | \$154,506 |
| Per Capita Income | \$53,198  | \$61,446  | \$67,432  |

\$50K - \$75K

\$0K - \$50K

## Average Household Income

Popstats, 4Q 2023, Trade Area Systems

\$150K and up \$100K - \$150K \$75K - \$100K





## **Old Town Plaza**

University Blvd. & Chain Bridge Rd., Fairfax, VA







Kevin Allen Leasing Representative (410) 427-4434 kallen@kimcorealty.com