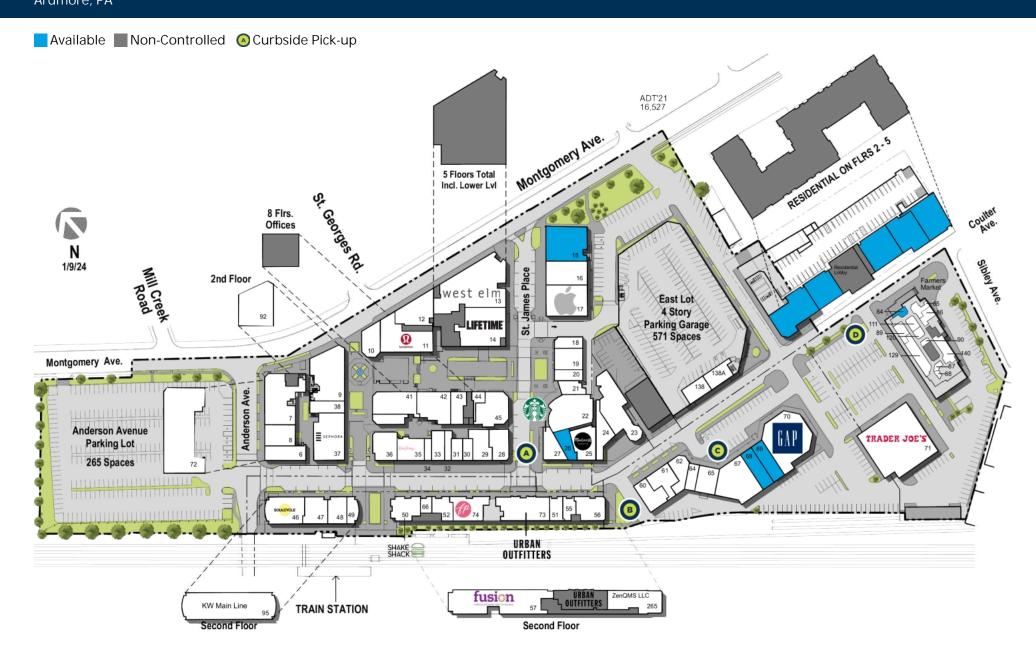

#### Suburban Square and Coulter Avenue

Ardmore, PA

|    | TENANT                        | SQ FT  |    | TENANT                  | SQ FT |    | TENANT                   | SQ FT  |     | TENANT                     | SQ FT |
|----|-------------------------------|--------|----|-------------------------|-------|----|--------------------------|--------|-----|----------------------------|-------|
| 6  | Maman                         | 2,173  | 28 | Bluemercury             | 1,972 | 51 | Endeavor Athletic        | 1,200  | 87  | Cafe Di Bruno              | 305   |
| 7  | Nike Well Collective          | 5,264  | 29 | Gilbert & Evans         | 2,135 | 52 | Ruby & Jenna             | 1,582  | 88  | Sushi Sei                  | 369   |
| 8  | Brandy Melville               | 2,377  | 30 | Framebridge             | 856   | 55 | The Shade Store          | 1,041  | 89  | Ardmore Seafood            | 817   |
| 9  | Design Within Reach           | 6,050  | 31 | El Quetzal              | 841   | 56 | Cava                     | 2,573  | 90  | Aziatisch                  | 368   |
| 10 | Gorjana                       | 1,789  | 32 | See Eyewear             | 783   | 57 | Fusion Learning, Inc.    | 9,722  | 92  | Prospect 14                | 4,872 |
| 11 | Lululemon Athletica           | 5,290  | 33 | Francesca's Collections | 1,447 | 60 | Faherty Brand            | 2,225  | 95  | KW Main Line               | 8,150 |
| 12 | My Salon Suite                | 3,466  | 34 | Dandelion               | 632   | 61 | Warby Parker             | 2,200  | 109 | Checkers Group             | 633   |
| 13 | West Elm                      | 10,543 | 35 | Lilly Pulitzer          | 2,211 | 62 | Sweetgreen               | 1,789  | 111 | Ardmore Produce            | 1,145 |
| 14 | Life Time Fitness             | 78,363 | 36 | Jenni Kayne             | 2,517 | 64 | Pearle Vision            | 1,000  | 120 | Stoltzfus Bakery & Produce | 704   |
| 15 | Available                     | 5,088  | 37 | Sephora                 | 5,200 | 65 | Hip City Veg             | 1,785  | 129 | DiBruno Brothers           | 2,591 |
| 16 | Govberg Jewelers              | 3,278  | 38 | Eileen Fisher           | 1,330 | 66 | Addison Bay              | 704    | 134 | Kimco Realty Corporation   | 1,730 |
| 17 | Apple Computer                | 4,475  | 40 | Veronica Beard          | 1,042 | 67 | GapKids                  | 5,196  | 138 | Madison Reed Color Bar     | 1,500 |
| 18 | Oath Craft Pizza              | 1,162  | 41 | Lola's Garden           | 3,340 | 68 | Available                | 2,000  | 138 | A Custom Ink               | 1,505 |
| 19 | Simon Pearce                  | 2,230  | 42 | Dan Dan                 | 3,619 | 69 | Available                | 2,000  | 140 | Stoltzfus Family Foods     | 1,481 |
| 20 | Sunglass Hut                  | 1,146  | 43 | CrossCountry Mortgage   | 1,646 | 70 | Gap                      | 7,524  | 265 | ZenQMS LLC                 | 4,854 |
| 21 | Stile by Per Lei              | 1,188  | 44 | Pilot and Powell        | 585   | 71 | Trader Joe's             | 12,548 | k1  | Available                  | 4,760 |
| 22 | Not Your Average Joe's        | 5,064  | 45 | Elizabeth Johns         | 8,826 | 72 | Compass                  | 11,575 | k2  | Available                  | 3,099 |
| 23 | Rosa Mexicano                 | 6,040  | 46 | SoulCycle               | 3,394 | 73 | Urban Outfitters         | 8,282  | k3  | Available                  | 4,163 |
| 24 | Paper Source                  | 2,085  | 47 | Drybar                  | 1,923 | 74 | Free People              | 3,004  | k4  | Available                  | 3,822 |
| 25 | Madewell                      | 2,614  | 48 | Kendra Scott            | 1,590 | 84 | Available                | 446    | k5  | Available                  | 4,057 |
| 26 | Available (Former Restaurant) | 1,375  | 49 | Juice Press             | 1,034 | 85 | Tabouli                  | 690    |     |                            |       |
| 27 | Starbucks Coffee              | 1,864  | 50 | Shake Shack             | 2,449 | 86 | The Ultimate Bake Shoppe | 690    |     |                            |       |

Disclaimer: This site plan shows the approximate location, square footage, and configuration of the shopping center and adjacent areas, and is only illustrative of the size and relationship of the stores and common areas generally, all of which are subject to change. The showing of any names of tenants, parking spaces, square footage, curb-cuts or traffic controls shall not be deemed to be a representation or warranty that any tenants will be at the shopping center, the square footage is accurate, or that any parking spaces, curb-cuts or traffic controls do or will continue to exist. Moreover, any demographics set forth in this flyer are for illustrative purposed only and shall not be deemed a representation by Landlord or their accuracy. Availability of this property for rent is subject to prior rental or withdrawal of the property from the market at any time without notice.