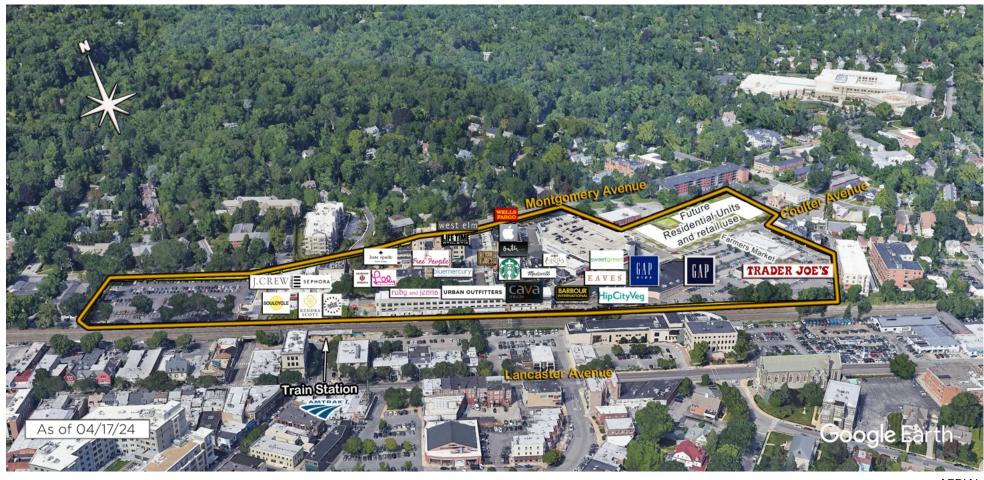

# Suburban Square and Coulter Avenue

**Ardmore, PA**Philadelphia-Camden-Wilmington (PA-NJ-DE-MD)

Mark Curcio
Leasing Representative
(484) 417-7017
mcurcio@kimcorealty.com

**GROSS LEASABLE AREA (GLA)** 392,464 SF

PARKING SPACES 937

**DENSITY AERIAL** 