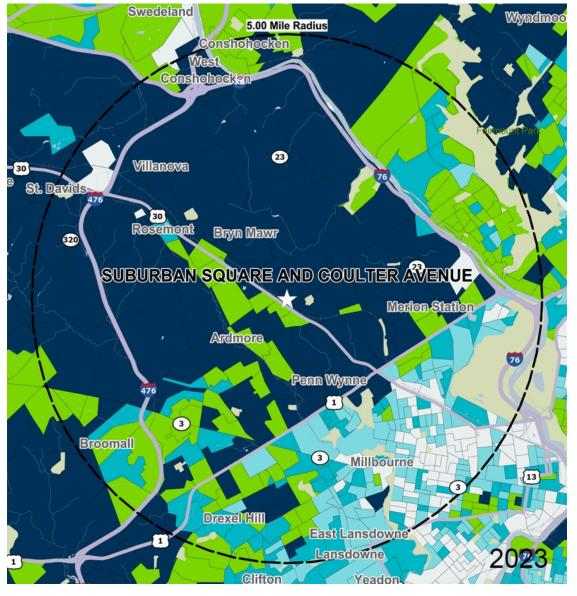

d adjacent areas, and is only illustrative of the size and relationship of the stores and common areas generally, all of which are subject to change. The showing of any names of tenants, parking spaces, square footage, curb-cuts or traffic controls shall not be deemed to be a representation or warranty that any tenants will be at the shopping center, the square footage is accurate, or that any parking spaces, curb-cuts or traffic controls do or will continue to exist. Moreover, any demographics set forth in this flyer are for illustrative purposed only and shall not be deemed a representation by Landlord or their accuracy. Availability of this property for rent is subject to prior rental or withdrawal of the property from the market at any time without notice.





**COMPETITION MAP** 





### **Demographics**

| 2023 ESTIMATES    | 1-MILE    | 3-MILES   | 5-MILES   |
|-------------------|-----------|-----------|-----------|
| Population        | 19,219    | 131,840   | 441,887   |
| Daytime Pop       | 21,978    | 146,555   | 427,684   |
| Households        | 7,925     | 49,217    | 174,982   |
| Average HH Income | \$206,794 | \$184,040 | \$123,100 |
| Median HH Income  | \$131,552 | \$118,070 | \$77,762  |
| Per Capita Income | \$86,973  | \$71,027  | \$50,104  |

#### Average Household Income

Popstats, 4Q 2023, Trade Area Systems

\$150K and up \$100K - \$150K \$50K - \$75K \$0K - \$50K

\$75K - \$100K







## Suburban Square and Coulter Avenue

E. Montgomery Ave. &Anderson Ave., Ardmore, PA











Mark Curcio Leasing Representative (484) 417-7017 mcurcio@kimcor