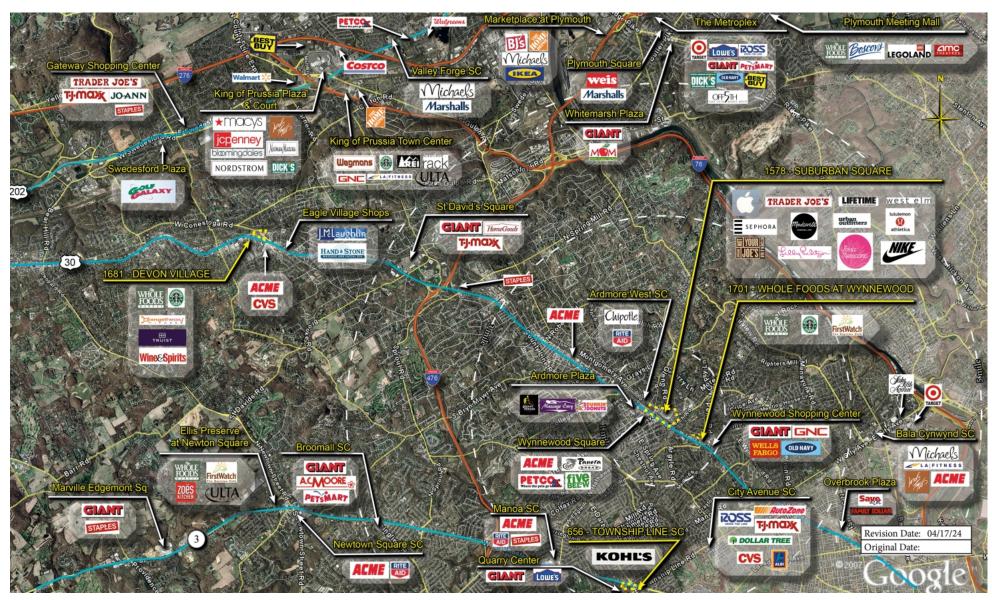

of the shopping center and adjacent areas, and is only illustrative of the size and relationship of the stores and common areas generally, all of which are subject to change. The showing of any names of tenants, parking spaces, square footage, curb-cuts or traffic controls shall not be deemed to be a representation or warranty that any tenants will be at the shopping center, the square footage is accurate, or that any parking spaces, curb-cuts or traffic controls do or will continue to exist. Moreover, any demographics set forth in this flyer are for illustrative purposed only and shall not be deemed a representation by Landlord or their accuracy. Availability of this property for rent is subject to prior rental or withdrawal of the property from the market at any time without notice.





**COMPETITION MAP** 





### **Demographics**

| 2023 ESTIMATES    | 1-MILE    | 3-MILES   | 5-MILES   |
|-------------------|-----------|-----------|-----------|
| Population        | 19,219    | 131,840   | 441,887   |
| Daytime Pop       | 21,978    | 146,555   | 427,684   |
| Households        | 7,925     | 49,217    | 174,982   |
| Average HH Income | \$206,794 | \$184,040 | \$123,100 |
| Median HH Income  | \$131,552 | \$118,070 | \$77,762  |
| Per Capita Income | \$86,973  | \$71,027  | \$50,104  |

#### Average Household Income

Popstats, 4Q 2023, Trade Area Systems

\$150K and up \$100K - \$150K \$50K - \$75K \$0K - \$50K

\$75K - \$100K







## Suburban Square and Coulter Avenue

E. Montgomery Ave. &Anderson Ave., Ardmore, PA











Mark Curcio Leasing Representative (48