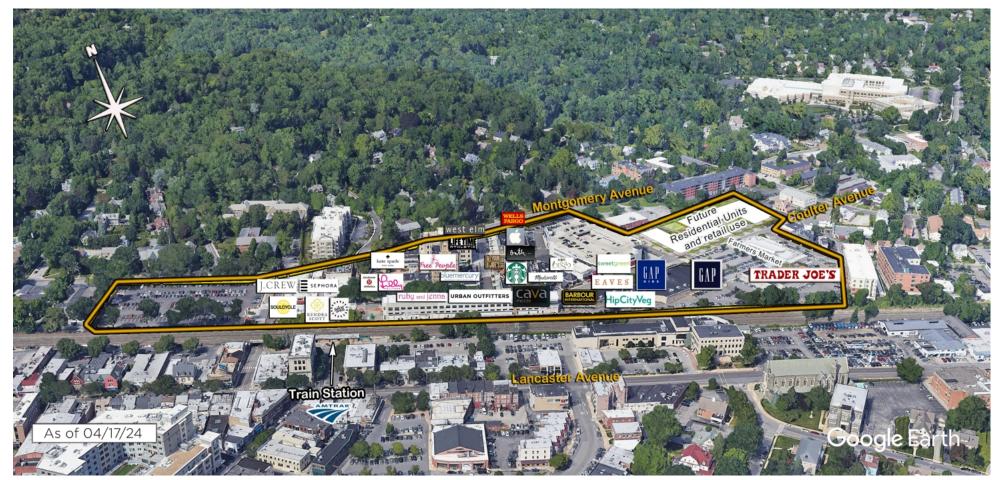

# Suburban Square and Coulter Avenue

#### Ardmore, PA

Philadelphia-Camden-Wilmington (PA-NJ-DE-MD)

Mark Curcio Leasing Representative (484) 417-7017 mcurcio@kimcorealty.com

www.kimcorealty.com/115780

AERIAL

| GROSS LEASABLE AREA (GLA) | 392,464 SF |
|---------------------------|------------|
| PARKING SPACES            | 937        |
|                           |            |