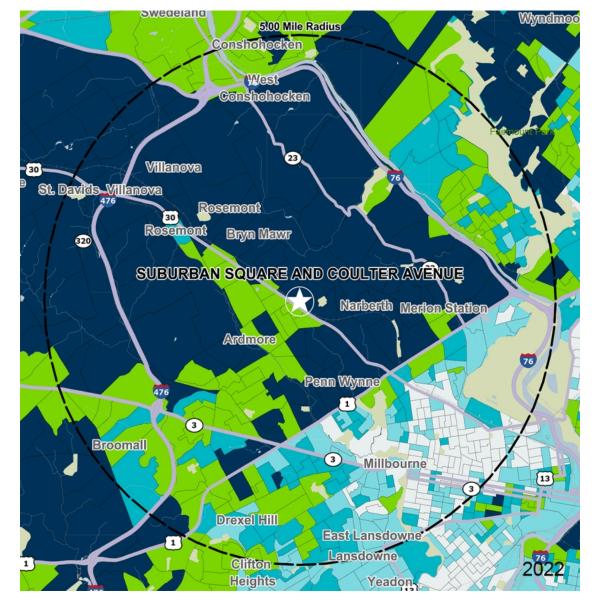

## Suburban Square and Coulter Avenue

Ardmore, PA

COMPETITION MAP

### **Demographics**

| 2022 ESTIMATES    | 1-MILE    | 3-MILES   | 5-MILES   |
|-------------------|-----------|-----------|-----------|
| Population        | 18,674    | 127,765   | 431,815   |
| Daytime Pop       | 21,191    | 145,054   | 435,774   |
| Households        | 7,838     | 48,992    | 171,265   |
| Average HH Income | \$183,289 | \$170,929 | \$114,853 |
| Median HH Income  | \$120,014 | \$111,943 | \$72,864  |
| Per Capita Income | \$78,527  | \$68,066  | \$47,025  |

\$50K - \$75K

\$0K - \$50K

#### Average Household Income

Popstats, 4Q 2022, Trade Area Systems

\$150K and up \$100K - \$150K \$75K - \$100K