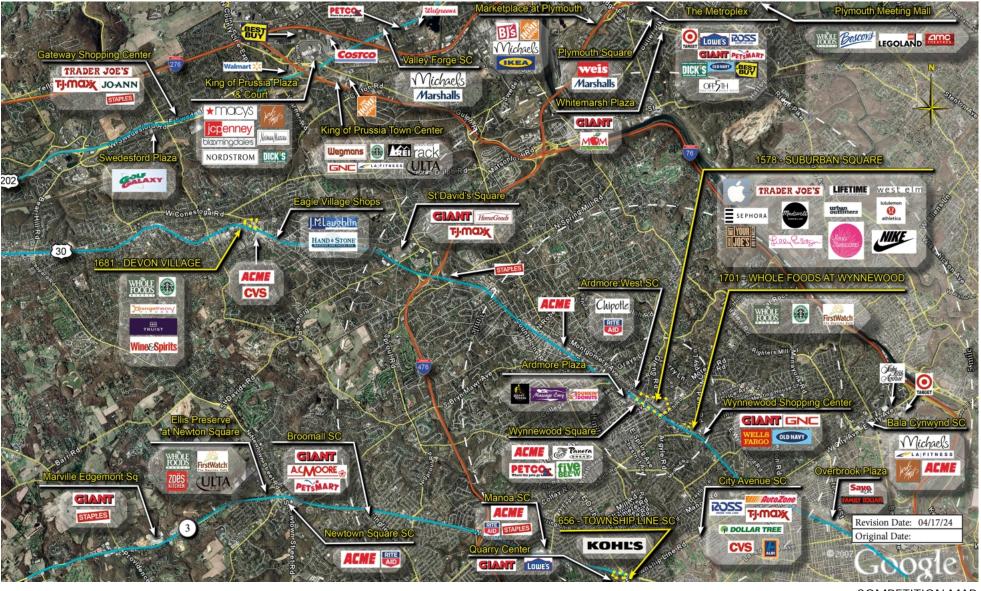

only illustrative of the size and relationship of the stores and common areas generally, all of which are subject to change. The showing of any names of tenants, parking spaces, square footage, curb-cuts or traffic controls shall not be deemed to be a representation or warranty that any tenants will be at the shopping center, the square footage is accurate, or that any parking spaces, curb-cuts or traffic controls do or will continue to exist. Moreover, any demographics set forth in this flyer are for illustrative purposed only and shall not be deemed a representation by Landlord or their accuracy. Availability of this property for rent is subject to prior rental or withdrawal of the property from the market at any time without notice.

## Suburban Square and Coulter Avenue

Ardmore, PA



COMPETITION MAP





### **Demographics**

| 2022 ESTIMATES    | 1-MILE    | 3-MILES   | 5-MILES   |
|-------------------|-----------|-----------|-----------|
| Population        | 18,674    | 127,765   | 431,815   |
| Daytime Pop       | 21,191    | 145,054   | 435,774   |
| Households        | 7,838     | 48,992    | 171,265   |
| Average HH Income | \$183,289 | \$170,929 | \$114,853 |
| Median HH Income  | \$120,014 | \$111,943 | \$72,864  |
| Per Capita Income | \$78,527  | \$68,066  | \$47,025  |

\$50K - \$75K

\$0K - \$50K

#### Average Household Income

Popstats, 4Q 2022, Trade Area Systems

\$150K and up \$100K - \$150K \$75K - \$100K



# Suburban Square and Coulter Avenue

E. Montgomery Ave. & Anderson Ave., Ardmore, PA





Mark Curcio Leasing Representative (484) 417-7017 mc