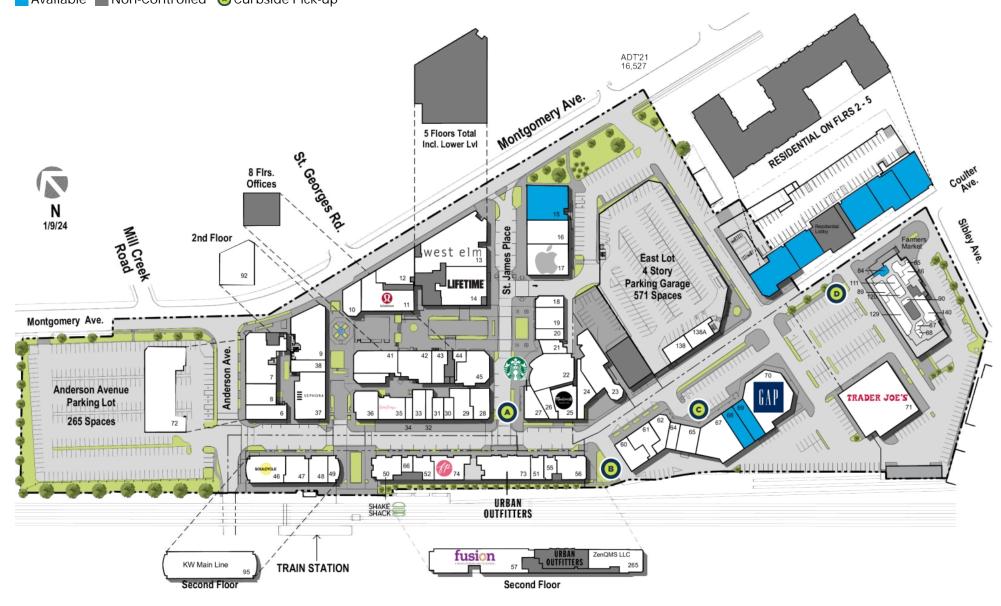

Mark Curcio Leasing Representative | (484) 417-7017 | mcurcio@kimcorealty.com

DENSITY AERIAL

Suburban Square and Coulter Avenue

Ardmore, PA

Available Non-Controlled OCurbside Pick-up

Ardmore, PA

|    | TENANT                 | SQ FT  |    | TENANT                  | SQ FT |    | TENANT                   | SQ FT  |     | TENANT                     | SQ FT |
|----|------------------------|--------|----|-------------------------|-------|----|--------------------------|--------|-----|----------------------------|-------|
| 6  | Maman                  | 2,173  | 28 | Bluemercury             | 1,972 | 51 | Endeavor Athletic        | 1,200  | 87  | Cafe Di Bruno              | 305   |
| 7  | Nike Well Collective   | 5,264  | 29 | Gilbert & Evans         | 2,135 | 52 | Ruby & Jenna             | 1,582  | 88  | Sushi Sei                  | 369   |
| 8  | Brandy Melville        | 2,377  | 30 | Framebridge             | 856   | 55 | The Shade Store          | 1,041  | 89  | Ardmore Seafood            | 817   |
| 9  | Design Within Reach    | 6,050  | 31 | El Quetzal              | 841   | 56 | Cava                     | 2,573  | 90  | Aziatisch                  | 368   |
| 10 | Gorjana                | 1,789  | 32 | See Eyewear             | 783   | 57 | Fusion Learning, Inc.    | 9,722  | 92  | Prospect 14                | 4,872 |
| 11 | Lululemon Athletica    | 5,290  | 33 | Francesca's Collections | 1,447 | 60 | Faherty Brand            | 2,225  | 95  | KW Main Line               | 8,150 |
| 12 | My Salon Suite         | 3,466  | 34 | Dandelion               | 632   | 61 | Warby Parker             | 2,200  | 109 | Checkers Group             | 633   |
| 13 | West Elm               | 10,543 | 35 | Lilly Pulitzer          | 2,211 | 62 | Sweetgreen               | 1,789  | 111 | Ardmore Produce            | 1,145 |
| 14 | Life Time Fitness      | 78,363 | 36 | Jenni Kayne             | 2,517 | 64 | Pearle Vision            | 1,000  | 120 | Stoltzfus Bakery & Produce | 704   |
| 15 | Available              | 5,088  | 37 | Sephora                 | 5,200 | 65 | Hip City Veg             | 1,785  | 129 | DiBruno Brothers           | 2,591 |
| 16 | Govberg Jewelers       | 3,278  | 38 | Eileen Fisher           | 1,330 | 66 | Addison Bay              | 704    | 134 | Kimco Realty Corporation   | 1,730 |
| 17 | Apple Computer         | 4,475  | 40 | Veronica Beard          | 1,042 | 67 | GapKids                  | 5,196  | 138 | Madison Reed Color Bar     | 1,500 |
| 18 | Oath Craft Pizza       | 1,162  | 41 | Lola's Garden           | 3,340 | 68 | Available                | 2,000  | 138 | A Custom Ink               | 1,505 |
| 19 | Simon Pearce           | 2,230  | 42 | Dan Dan                 | 3,619 | 69 | Available                | 2,000  | 140 | Stoltzfus Family Foods     | 1,481 |
| 20 | Sunglass Hut           | 1,146  | 43 | CrossCountry Mortgage   | 1,646 | 70 | Gap                      | 7,524  | 265 | ZenQMS LLC                 | 4,854 |
| 21 | Stile by Per Lei       | 1,188  | 44 | Pilot and Powell        | 585   | 71 | Trader Joe's             | 12,548 | k1  | Available                  | 4,760 |
| 22 | Not Your Average Joe's | 5,064  | 45 | Elizabeth Johns         | 8,826 | 72 | Compass                  | 11,575 | k2  | Available                  | 3,099 |
| 23 | Rosa Mexicano          | 6,040  | 46 | SoulCycle               | 3,394 | 73 | Urban Outfitters         | 8,282  | k3  | Available                  | 4,163 |
| 24 | Paper Source           | 2,085  | 47 | Drybar                  | 1,923 | 74 | Free People              | 3,004  | k4  | Available                  | 3,822 |
| 25 | Madewell               | 2,614  | 48 | Kendra Scott            | 1,590 | 84 | Available                | 446    | k5  | Available                  | 4,057 |
| 26 | Kilwins                | 1,375  | 49 | Juice Press             | 1,034 | 85 | Tabouli                  | 690    |     |                            |       |
| 27 | Starbucks Coffee       | 1,864  | 50 | Shake Shack             | 2,449 | 86 | The Ultimate Bake Shoppe | 690    |     |                            |       |

Disclaimer: This site plan shows the approximate location, square footage, and configuration of the shopping center and adjacent areas, and is only illustrative of the size and relationship of the stores and common areas generally, all of which are subject to change. The showing of any names of tenants, parking spaces, square footage, curb-cuts or traffic controls shall not be deemed to be a representation or warranty that any tenants will be at the shopping center, the square footage is accurate, or that any parking spaces, curb-cuts or traffic controls do or will continue to exist. Moreover, any demographics set forth in this flyer are for illustrative purposed only and shall not be deemed a representation by Landlord or their accuracy. Availability of this property for rent is subject to prior rental or withdrawal of the property from the market at any time without notice.