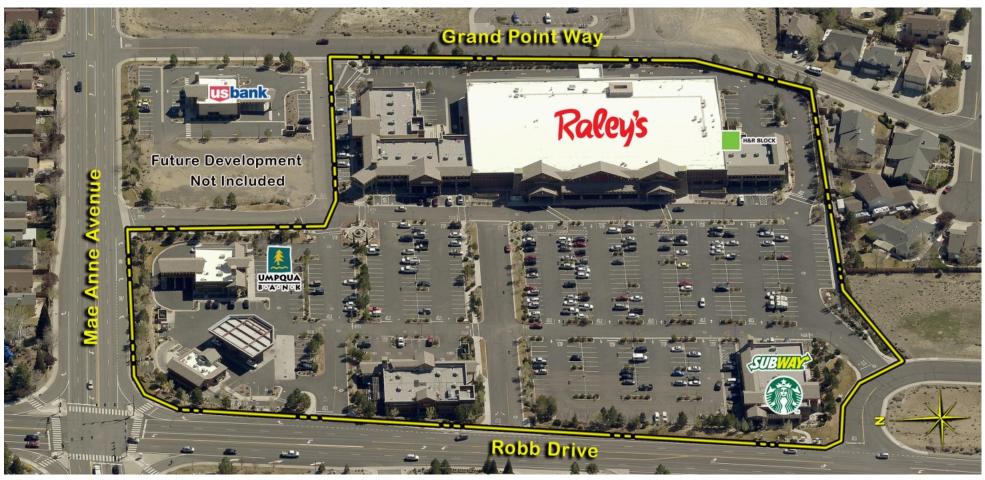

# McQueen Crossings S.C.

Reno, NV Reno (NV)

Nick Freddo Leasing Representative (303) 529-0641 nfreddo@kimcorealty.com

www.kimcorealty.com/116060

AERIAL

**DENSITY AERIAL** 

Available Non-Controlled OCurbside Pick-up

ADT'22 12,178

Mae Anne Avenue

|    | TENANT                     | SQ FT  |
|----|----------------------------|--------|
| 1  | Raley's                    | 65,519 |
| 2  | Inclined Burgers and Brews | 1,625  |
| 3  | Advantage DLS              | 1,300  |
| 4  | Wells Fargo                | 1,300  |
| 5  | Available                  | 1,300  |
| 6  | Sport Clips                | 1,300  |
| 7  | Pro Nails                  | 1,300  |
| 8  | Club Pilates               | 1,300  |
| 9  | Bobby Page Cleaners        | 975    |
| 10 | H&R Block                  | 1,300  |
| 11 | La Victoria Coffee         | 1,300  |
| 12 | YogaSix                    | 1,950  |
| 13 | Pizza Guys                 | 1,300  |
| 14 | Everbowl                   | 1,300  |
| 15 | Hinoki                     | 1,300  |
| 16 | Custom Physical Therapy LP | 1,950  |
| 17 | Bully's Sports Bar & Grill | 7,000  |
| 18 | Nevada Security Bank       | 3,000  |
| 19 | Raley's Fuel               | 2,000  |
| 20 | Pet Station                | 6,000  |
| s1 |                            |        |
|    |                            |        |