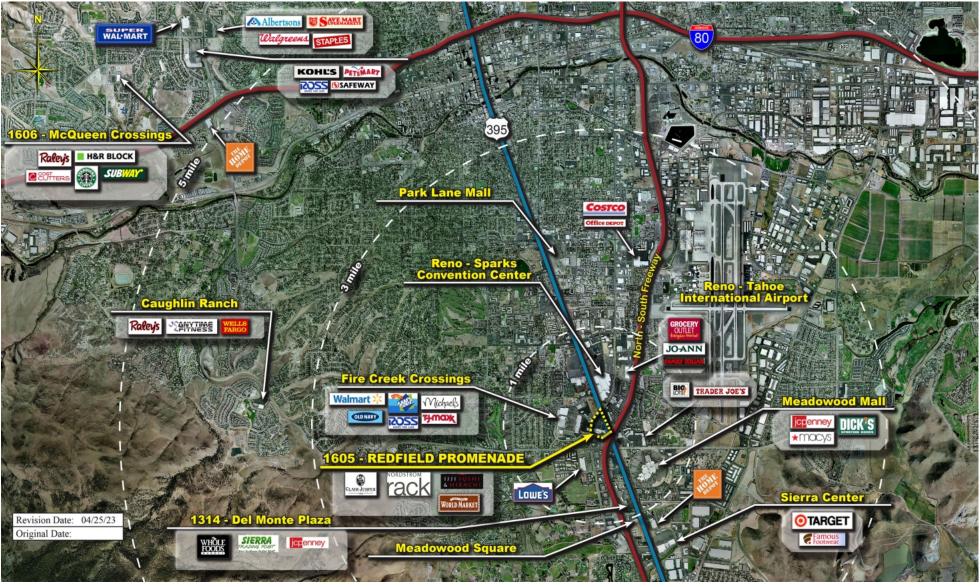

| 1,300  |
| 7  | Pro Nails                  | 1,300  |
| 8  | Club Pilates               | 1,300  |
| 9  | Bobby Page Cleaners        | 975    |
| 10 | H&R Block                  | 1,300  |
| 11 | La Victoria Coffee         | 1,300  |
| 12 | YogaSix                    | 1,950  |
| 13 | Pizza Guys                 | 1,300  |
| 14 | Everbowl                   | 1,300  |
| 15 | Hinoki                     | 1,300  |
| 16 | Custom Physical Therapy LP | 1,950  |
| 17 | Bully's Sports Bar & Grill | 7,000  |
| 18 | Nevada Security Bank       | 3,000  |
| 19 | Raley's Fuel               | 2,000  |
| 20 | Pet Station                | 6,000  |
| s1 |                            |        |
|    |                            |        |



C

Kaley's

0

N 8/30/23

Unowned

ADT'22 9,419

Land



COMPETITION MAP



#### McQueen Crossings S.C. Reno, NV



### Demographics

| 2022 ESTIMATES    | 1-MILE   | 3-MILES   | 5-MILES  |
|-------------------|----------|-----------|----------|
| Population        | 14,990   | 64,626    | 144,277  |
| Daytime Pop       | 13,842   | 50,766    | 176,300  |
| Households        | 6,108    | 27,012    | 61,027   |
| Average HH Income | \$96,764 | \$105,770 | \$95,311 |
| Median HH Income  | \$79,591 | \$79,664  | \$66,797 |
| Per Capita Income | \$39,432 | \$44,265  | \$40,819 |

\$50K - \$75K

\$0K - \$50K

### Average Household Income

Popstats, 4Q 2022, Trade Area Systems

\$150K and up \$100K - \$150K \$75K - \$100K





## McQueen Crossings S.C.

Mae Anne Ave. & Robb Dr., Reno, NV





Nick Freddo Leasing Representative (303) 529-0641 nfreddo