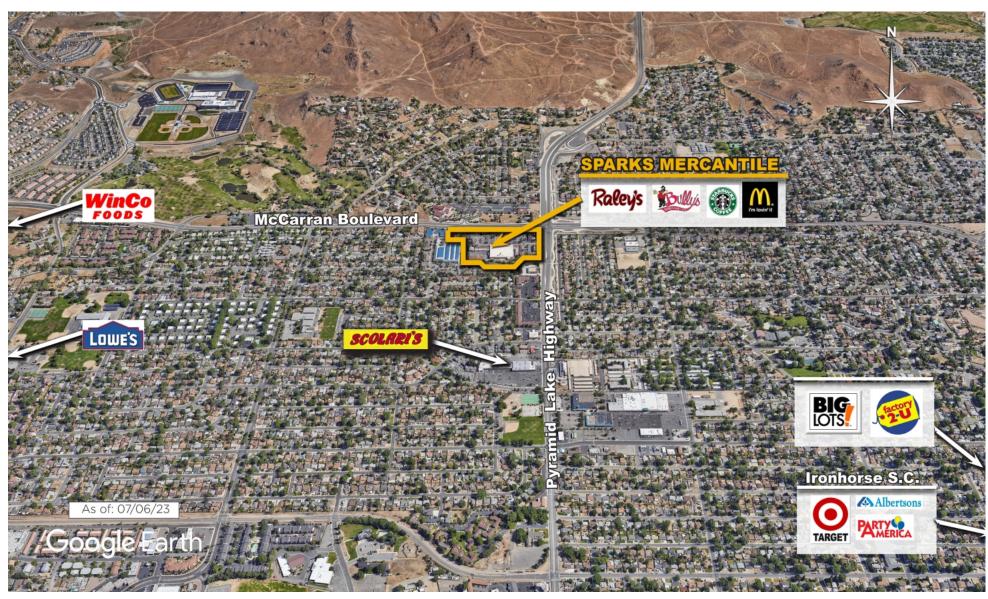

of the shopping center and adjacent areas, and is only illustrative of the size and relationship of the stores and common areas generally, all of which are subject to change. The showing of any names of tenants, parking spaces, square footage, curb-cuts or traffic controls shall not be deemed to be a representation or warranty that any tenants will be at the shopping center, the square footage is accurate, or that any parking spaces, curb-cuts or traffic controls do or will continue to exist. Moreover, any demographics set forth in this flyer are for illustrative purposed only and shall not be deemed a representation by Landlord or their accuracy. Availability of this property for rent is subject to prior rental or withdrawal of the property from the market at any time without notice.





**COMPETITION MAP** 





## Demographics

| 2023 ESTIMATES    | 1-MILE   | 3-MILES  | 5-MILES  |
|-------------------|----------|----------|----------|
| Population        | 18,668   | 112,615  | 223,985  |
| Daytime Pop       | 13,178   | 142,084  | 302,500  |
| Households        | 6,541    | 42,804   | 87,921   |
| Average HH Income | \$87,319 | \$81,162 | \$85,065 |
| Median HH Income  | \$76,779 | \$65,668 | \$65,317 |
| Per Capita Income | \$30,603 | \$31,086 | \$33,903 |

## Average Household Income

Popstats, 4Q 2023, Trade Area Systems

\$150K and up

\$50K - \$75K \$0K - \$50K

\$100K - \$150K \$75K - \$100K







## Sparks Mercantile N. McCarran Blvd. &Pyramid Way, Sparks, NV













Nick Freddo Leasing Representative (303) 529-0641 nfreddo@kimcorealty.com