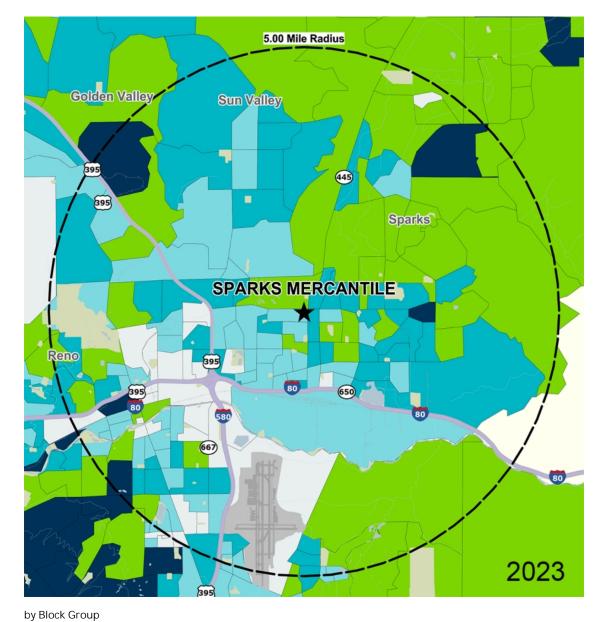

## Average Household Income

Popstats, 4Q 2023, Trade Area Systems

\$150K and up

\$50K - \$75K \$0K - \$50K

\$100K - \$150K \$75K - \$100K