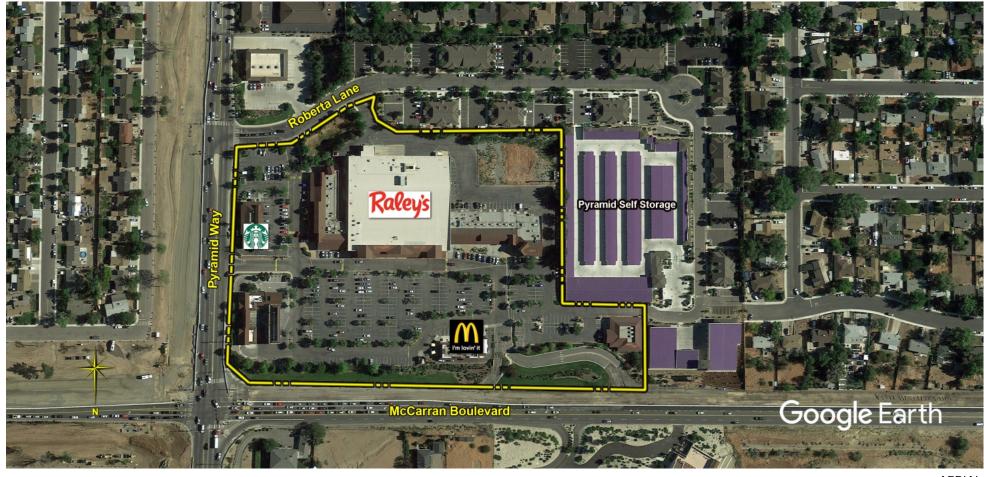

## Sparks Mercantile

Sparks, NV Reno (NV)

Nick Freddo Leasing Representative (303) 529-0641 nfreddo@kimcorealty.com

**AERIAL** 

**GROSS LEASABLE AREA (GLA)** 113,759 SF

PARKING SPACES 478

**DENSITY AERIAL** 