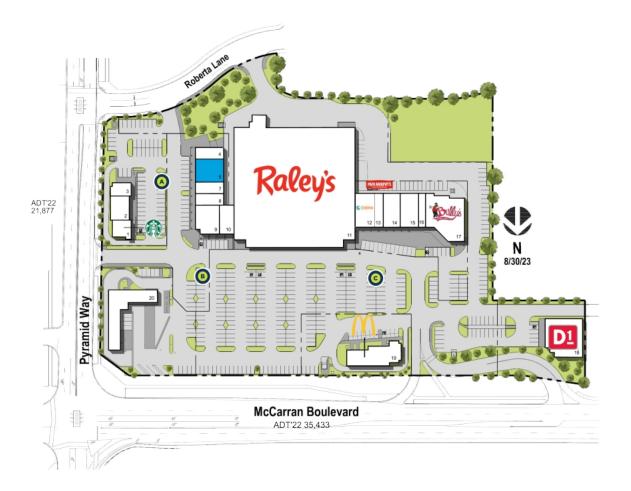

Available O Curbside Pick-up

|    | TENANT                         | SQ FT  |
|----|--------------------------------|--------|
| 1  | Starbucks Coffee               | 1,400  |
| 2  | CosmoProf                      | 2,000  |
| 3  | Poke King                      | 1,100  |
| 4  | Safari Nails                   | 1,440  |
| 5  | Available                      | 2,880  |
| 7  | Advance America                | 1,440  |
| 8  | Foresight Vision Care          | 1,440  |
| 9  | Step Korean Bistro             | 3,000  |
| 10 | Sawasdee Thai Restaurant       | 1,856  |
| 11 | Raley's                        | 63,476 |
| 12 | Costa Vida Fresh Mexican Grill | 2,940  |
| 13 | Papa Murphy's                  | 1,260  |
| 14 | SK Noodle                      | 2,520  |
| 15 | Sparks Reflexology & Massage   | 2,762  |
| 16 | Pyramid Art Studio and Vapory  | 1,034  |
| 17 | Bully's Sports Bar & Grill     | 6,660  |
| 18 | D1 Sports Training             | 6,000  |
| 19 | McDonald's                     | 4,551  |
| 20 | Jacksons Food Stores, Inc.     | 6,000  |
|    |                                |        |

Disclaimer: This site plan shows the approximate location, square footage, and configuration of the shopping center and adjacent areas, and is only illustrative of the size and relationship of the stores and common areas generally, all of which are subject to change. The showing of any names of tenants, parking spaces, square footage, curb-cuts or traffic controls shall not be deemed to be a representation or warranty that any tenants will be at the shopping center, the square footage is accurate, or that any parking spaces, curb-cuts or traffic controls do or will continue to exist. Moreover, any demographics set forth in this flyer are for illustrative purposed only and shall not be deemed a representation by Landlord or their accuracy. Availability of this property for rent is subject to prior rental or withdrawal of the property from the market at any time without notice.