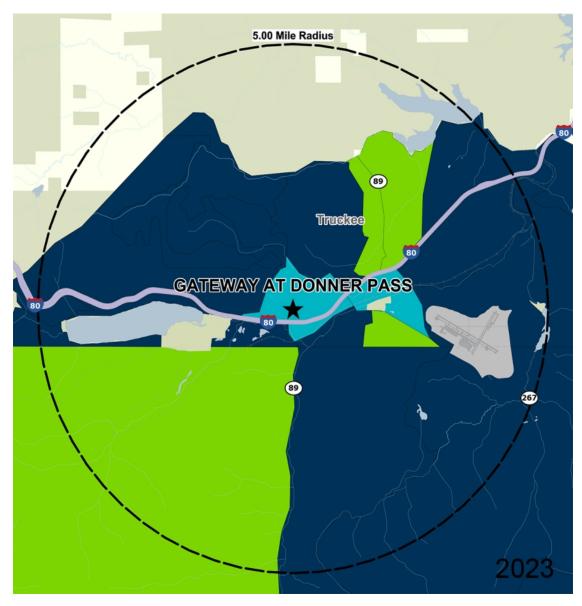

nter and adjacent areas, and is only illustrative of the size and relationship of the stores and common areas generally, all of which are subject to change. The showing of any names of tenants, parking spaces, square footage, curb-cuts or traffic controls shall not be deemed to be a representation or warranty that any tenants will be at the shopping center, the square footage is accurate, or that any parking spaces, curb-cuts or traffic controls do or will continue to exist. Moreover, any demographics set forth in this flyer are for illustrative purposed only and shall not be deemed a representation by Landlord or their accuracy. Availability of this property for rent is subject to prior rental or withdrawal of the property from the market at any time without notice.



COMPETITION MAP





## Demographics

| 2023 ESTIMATES    | 1-MILE    | 3-MILES   | 5-MILES   |
|-------------------|-----------|-----------|-----------|
| Population        | 1,390     | 11,056    | 15,654    |
| Daytime Pop       | 4,906     | 13,123    | 16,921    |
| Households        | 606       | 4,456     | 6,364     |
| Average HH Income | \$153,707 | \$174,541 | \$185,556 |
| Median HH Income  | \$112,765 | \$119,148 | \$123,801 |
| Per Capita Income | \$67,312  | \$70,406  | \$75,512  |

\$50K - \$75K

\$0K - \$50K

### Average Household Income

Popstats, 4Q 2023, Trade Area Systems

\$150K and up \$100K - \$150K \$75K - \$100K





by Block Group

# Gateway at Donner Pass

Donner Pass Rd. & Frates Ln., Truckee, CA





Chrystelle Azcona Leasing Representative

(650) 746-7506 cazcona@kimcorealty.co