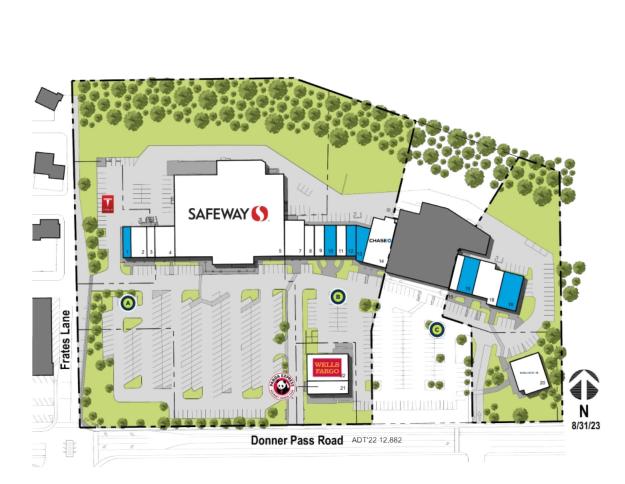

#### Gateway at Donner Pass Truckee, CA

Available Non-Controlled 🙆 Curbside Pick-up

| 1  | Available                     | 960    |
|----|-------------------------------|--------|
| 2  | Verizon Wireless              | 1,920  |
| 3  | Bobby Page Cleaners           | 960    |
| 4  | DesignBar                     | 2,400  |
| 5  | Safeway                       | 40,300 |
| 7  | The Office Boss               | 2,800  |
| В  | Suddenlink Communications     | 1,200  |
| 9  | T-Mobile                      | 1,200  |
| 10 | Available (Former Restaurant) | 1,440  |
| 11 | Port of Subs                  | 1,200  |
| 12 | Available (Former Hair Salon) | 1,200  |
| 13 | Available                     | 1,435  |
| 14 | JPMorgan Chase Bank           | 4,320  |
| 15 | Linda Nails                   | 1,120  |
| 16 | Available                     | 2,240  |
| 18 | Tahoe Mountain Sports         | 3,640  |
| 19 | Available (Former Restaurant) | 2,800  |
| 20 | Bank of the West              | 4,000  |
| 21 | Panda Express                 | 2,070  |
| 22 | Wells Fargo                   | 4,244  |
|    |                               |        |

Disclaimer: This site plan shows the approximate location, square footage, and configuration of the shopping center and adjacent areas, and is only illustrative of the size and relationship of the stores and common areas generally, all of which are subject to change. The showing of any names of tenants, parking spaces, square footage, curb-cuts or traffic controls shall not be deemed to be a representation or warranty that any tenants will be at the shopping center, the square footage is accurate, or that any parking spaces, curb-cuts or traffic controls do or will continue to exist. Moreover, any demographics set forth in this flyer are for illustrative purposed only and shall not be deemed a representation by Landlord or their accuracy. Availability of this property for rent is subject to prior rental or withdrawal of the property from the market at any time without notice.