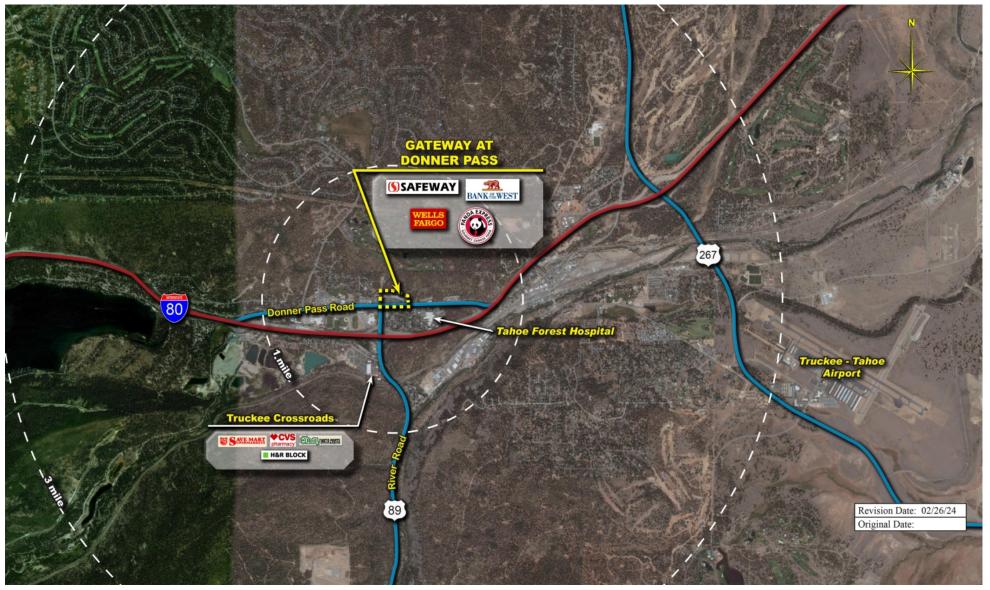

## Gateway at Donner Pass

Truckee, CA Truckee-Grass Valley (CA)

Chrystelle Azcona Leasing Representative (650) 746-7506 cazcona@kimcorealty.com

KRC Property Management I, Inc., a Subsidiary of Kimco Realty ® CA Broker's ID: 01920629 | CA KRC License ID: 01518685

www.kimcorealty.com/116120

AERIAL

DENSITY AERIAL

Chrystelle Azcona Leasing Representative | (650) 746-7506 | cazcona@kimcorealty.com

SQ FT

TENANT

2