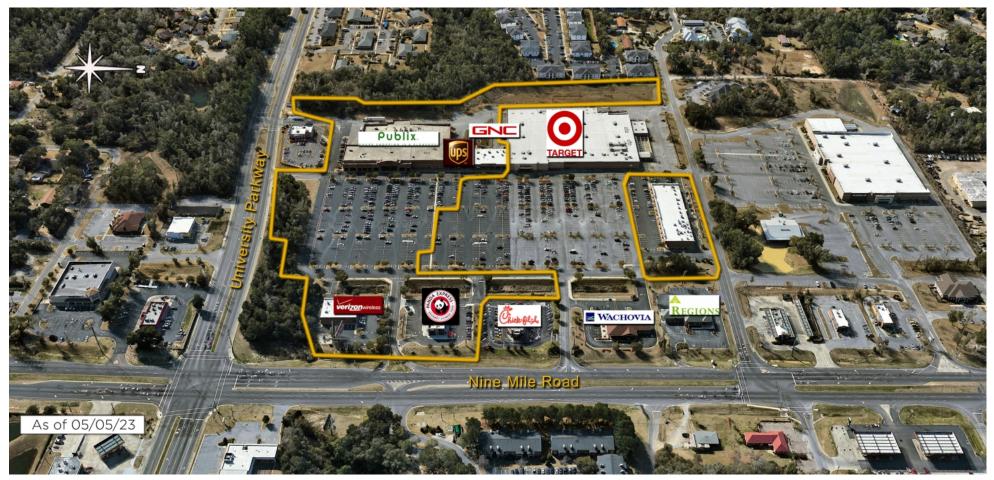

# University Town Center

Pensacola, FL Pensacola-Ferry Pass-Brent (FL)

Spencer Phelps Leasing Representative (407) 302-6518 sphelps@kimcorealty.com

www.kimcorealty.com/116400

AERIAL

**DENSITY AERIAL** 

Property Overview

University Town Center is one of the top retail centers in Pensacola. The Center is located on the heavily traveled University Parkway and Nine Mile Road.

Spencer Phelps Leasing Representative | (407) 302-6518 | sphelps@kimcorealty.com

|     | TENANT                        | SQ FT  |
|-----|-------------------------------|--------|
| 1   | Publix                        | 61,389 |
| 2   | The UPS Store                 | 1,600  |
| 3   | GNC                           | 1,600  |
| 4   | Bath & Body Works             | 2,400  |
| 5   | Leslie's                      | 2,400  |
| 6   | Movement Mortgage             | 1,200  |
| 7   | OneMain Financial             | 2,000  |
| 8   | Freedom's Found Coffee        | 1,600  |
| 9   | United Hearing Centers of []  | 1,600  |
| 10  | Available (Former Restaurant) | 1,400  |
| 11  | LA Nails                      | 1,400  |
| 12  | Wild Honey Frozen Yogurt      | 2,800  |
| 14  | VIPcare                       | 2,800  |
| 14A | Milan Laser Hair Removal      | 1,400  |
| 15  | Wasabi Poke                   | 1,400  |
| 16  | Voo Doo BBQ & Grill           | 2,800  |
| 17  | Nori Japanese Sushi & Grill   | 2,800  |
| 18  | Firehouse Subs                | 1,400  |
| 20  | Panda Express                 | 1,988  |
| 21  | Smoothie King                 | 2,000  |
| 22  | Verizon Wireless              | 3,400  |
|     |                               |        |