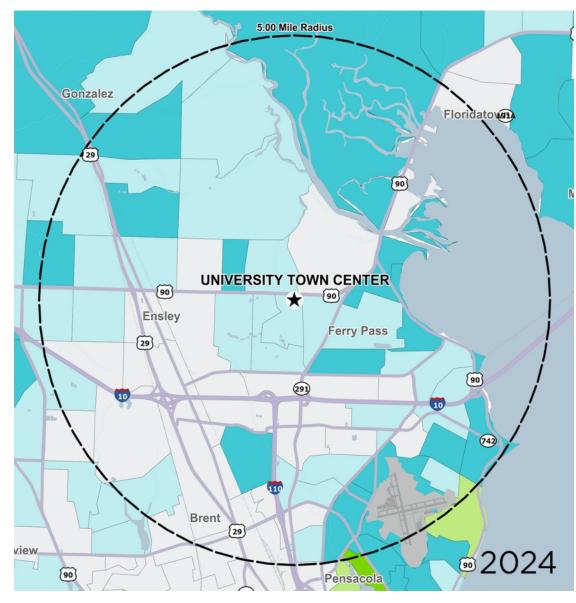

## Demographics

| 2024 ESTIMATES    | 1-MILE   | 3-MILES  | 5-MILES  |
|-------------------|----------|----------|----------|
| Population        | 9,477    | 47,257   | 103,532  |
| Daytime Pop       | 29,235   | 71,169   | 149,234  |
| Households        | 4,251    | 20,467   | 42,459   |
| Average HH Income | \$87,964 | \$79,795 | \$84,016 |
| Median HH Income  | \$66,443 | \$63,554 | \$65,689 |
| Per Capita Income | \$41,998 | \$35,372 | \$35,488 |

### Average Household Income

Popstats, 4Q 2024, Trade Area Systems

| \$300K and up   | \$100K - \$150K |
|-----------------|-----------------|
| \$200K - \$300K | \$75K - \$100K  |
| \$150K - \$200K | < \$75K         |

by Block Group