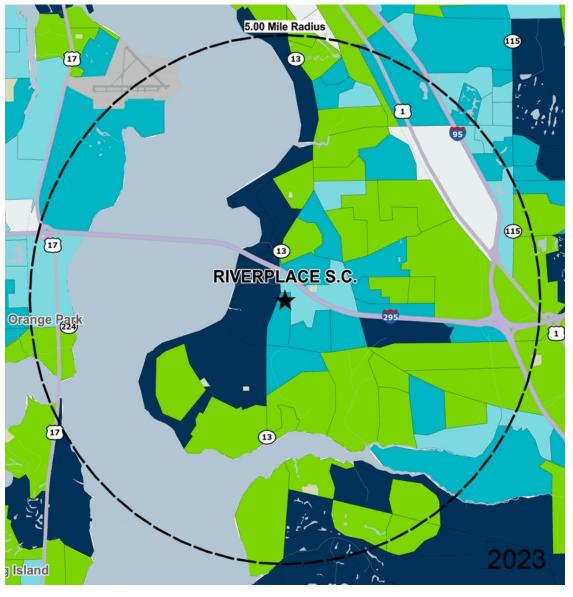

DENSITY AERIAL

#### Average Household Income

Popstats, 4Q 2023, Trade Area Systems

\$150K and up \$100K - \$150K \$50K - \$75K \$0K - \$50K

\$75K - \$100K

by Block Group