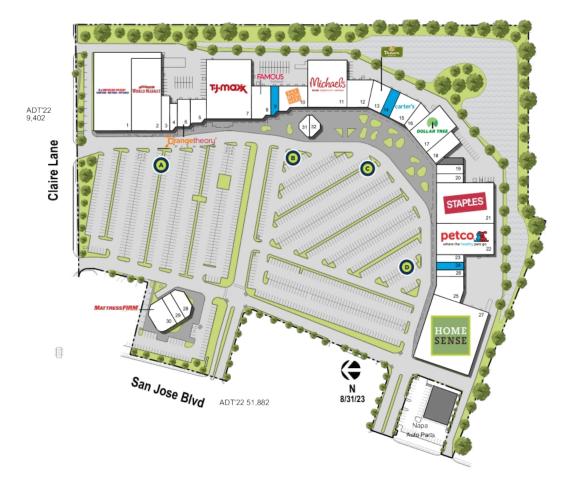

#### Riverplace S.C.

Jacksonville, FL

Available Non-Controlled Curbside Pick-up

|    | TENANT                       | SQ FT  |
|----|------------------------------|--------|
| 1  | American Freight []          | 28,020 |
| 2  | World Market                 | 21,750 |
| 3  | Bath & Body Works            | 3,076  |
| 4  | Renna's Pizza                | 1,540  |
| 5  | First Watch The Daytime Cafe | 3,500  |
| 6  | Orangetheory Fitness         | 3,250  |
| 7  | TJ Maxx                      | 25,200 |
| 8  | Famous Footwear              | 4,880  |
| 9  | Available                    | 2,960  |
| 10 | Rack Room Shoes              | 6,120  |
| 11 | Michaels                     | 17,397 |
| 12 | Mythical Mountain            | 6,158  |
| 13 | Panera Bread                 | 4,706  |
| 14 | Available                    | 2,490  |
| 15 | Carter's                     | 4,706  |
| 16 | Hand & Stone Massage and []  | 2,838  |
| 17 | Dollar Tree                  | 9,816  |
| 18 | Stewart Lighting             | 4,500  |
| 19 | PS Nails                     | 2,490  |
| 20 | Sally Beauty Supply          | 2,075  |
| 21 | Staples                      | 22,125 |
| 22 | Petco                        | 16,722 |
| 23 | H&R Block                    | 1,955  |
| 24 | Available                    | 1,995  |
| 25 | Sola Salon Studios           | 5,700  |
| 26 | StretchLab                   | 1,700  |
| 27 | HomeSense                    | 36,000 |
| 28 | ISO ISO Ramen                | 2,903  |
| 29 | Mambos Cuban Cafe            | 2,504  |
| 30 | Mattress Firm                | 5,554  |
| 31 | Supercuts                    | 1,468  |
| 32 | Oreck Floor Care Center      | 1,468  |
|    |                              |        |

Disclaimer: This site plan shows the approximate location, square footage, and configuration of the shopping center and adjacent areas, and is only illustrative of the size and relationship of the stores and common areas generally, all of which are subject to change. The showing of any names of tenants, parking spaces, square footage, curb-cuts or traffic controls shall not be deemed to be a representation or warranty that any tenants will be at the shopping center, the square footage is accurate, or that any parking spaces, curb-cuts or traffic controls do or will continue to exist. Moreover, any demographics set forth in this flyer are for illustrative purposed only and shall not be deemed a representation by Landlord or their accuracy. Availability of this property for rent is subject to prior rental or withdrawal of the property from the market at any time without notice.