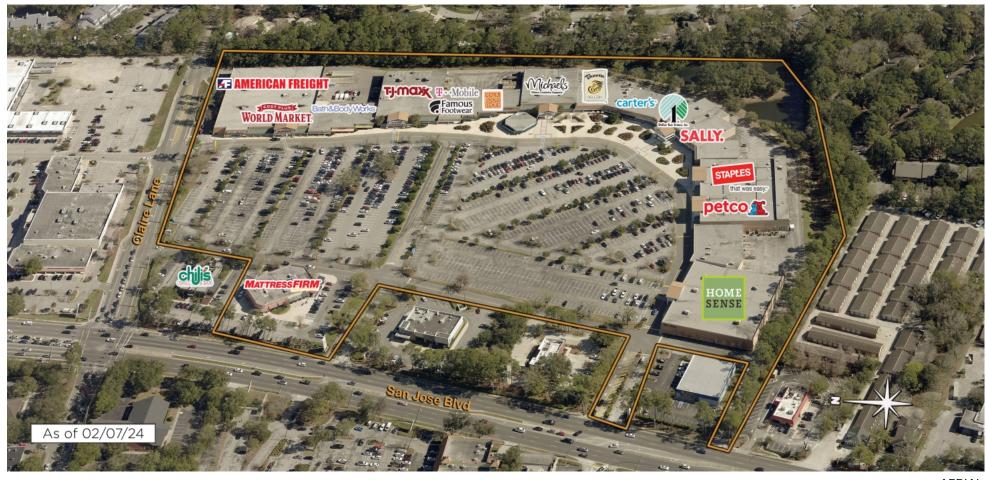

DENSITY AERIAL

#### Riverplace S.C.

Jacksonville, FL

Available Non-Controlled Curbside Pick-up

|    | TENANT                       | SQ FT  |
|----|------------------------------|--------|
| 1  | American Freight []          | 28,020 |
| 2  | World Market                 | 21,750 |
| 3  | Bath & Body Works            | 3,076  |
| 4  | Renna's Pizza                | 1,540  |
| 5  | First Watch The Daytime Cafe | 3,500  |
| 6  | Orangetheory Fitness         | 3,250  |
| 7  | TJ Maxx                      | 25,200 |
| 8  | Famous Footwear              | 4,880  |
| 9  | Available                    | 2,960  |
| 10 | Rack Room Shoes              | 6,120  |
| 11 | Michaels                     | 17,397 |
| 12 | Mythical Mountain            | 6,158  |
| 13 | Panera Bread                 | 4,706  |
| 14 | Available                    | 2,490  |
| 15 | Carter's                     | 4,706  |
| 16 | Hand & Stone Massage and []  | 2,838  |
| 17 | Dollar Tree                  | 9,816  |
| 18 | Stewart Lighting             | 4,500  |
| 19 | PS Nails                     | 2,490  |
| 20 | Sally Beauty Supply          | 2,075  |
| 21 | Staples                      | 22,125 |
| 22 | Petco                        | 16,722 |
| 23 | H&R Block                    | 1,955  |
| 24 | Available                    | 1,995  |
| 25 | Sola Salon Studios           | 5,700  |
| 26 | StretchLab                   | 1,700  |
| 27 | HomeSense                    | 36,000 |
| 28 | ISO ISO Ramen                | 2,903  |
| 29 | Mambos Cuban Cafe            | 2,504  |
| 30 | Mattress Firm                | 5,554  |
| 31 | Supercuts                    | 1,468  |
| 32 | Oreck Floor Care Center      | 1,468  |
|    |                              |        |