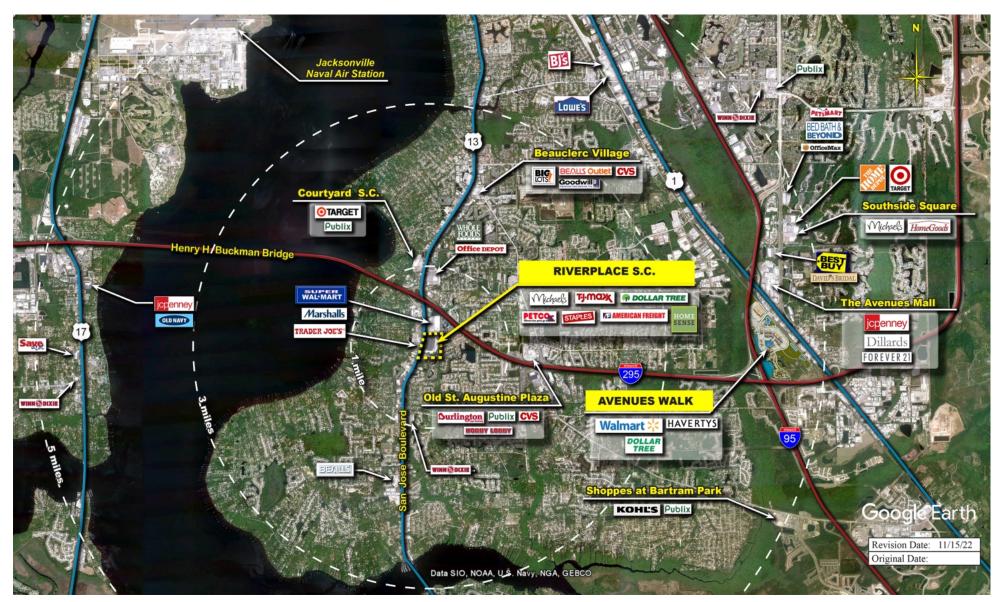

of the shopping center and adjacent areas, and is only illustrative of the size and relationship of the stores and common areas generally, all of which are subject to change. The showing of any names of tenants, parking spaces, square footage, curb-cuts or traffic controls shall not be deemed to be a representation or warranty that any tenants will be at the shopping center, the square footage is accurate, or that any parking spaces, curb-cuts or traffic controls do or will continue to exist. Moreover, any demographics set forth in this flyer are for illustrative purposed only and shall not be deemed a representation by Landlord or their accuracy. Availability of this property for rent is subject to prior rental or withdrawal of the property from the market at any time without notice.





**COMPETITION MAP** 





### Demographics

| 2023 ESTIMATES    | 1-MILE   | 3-MILES   | 5-MILES   |
|-------------------|----------|-----------|-----------|
| Population        | 11,209   | 65,139    | 125,934   |
| Daytime Pop       | 8,823    | 52,487    | 133,309   |
| Households        | 4,810    | 26,689    | 50,274    |
| Average HH Income | \$95,226 | \$112,989 | \$113,052 |
| Median HH Income  | \$69,338 | \$82,312  | \$82,598  |
| Per Capita Income | \$41,052 | \$46,775  | \$45,848  |

#### Average Household Income

Popstats, 4Q 2023, Trade Area Systems

\$150K and up \$100K - \$150K \$50K - \$75K \$0K - \$50K

\$75K - \$100K



by Block Group





# Riverplace S.C. Claire Lane & State Road 13, Jacksonville, FL













**Edmee Morin** Leasing Representative (248) 592-6308