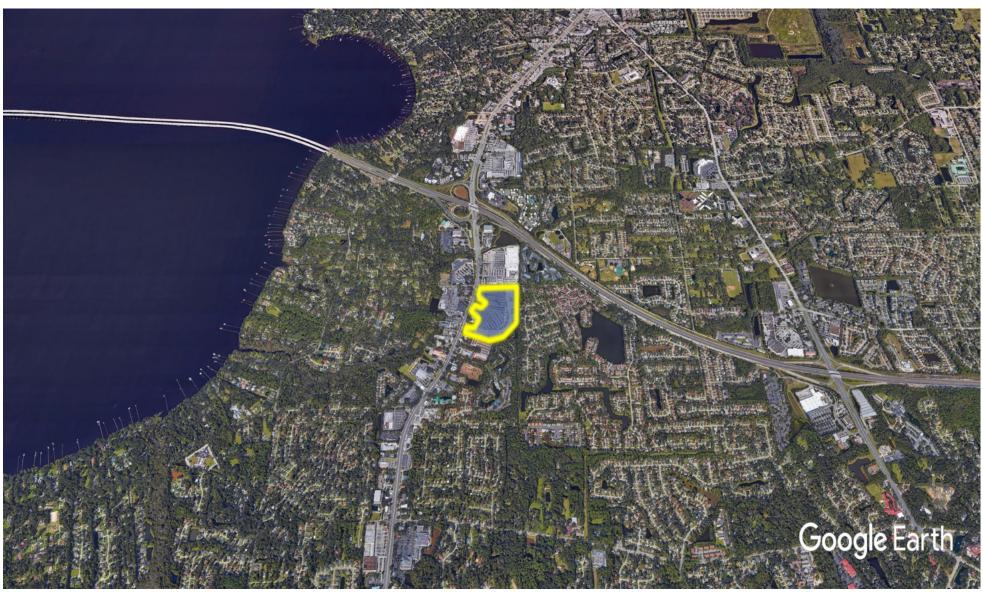

## Riverplace S.C.

Jacksonville, FL Jacksonville (FL)



Edmee Morin
Leasing Representative
(248) 592-6308
emorin@kimcorealty.com













| GROSS LEASABLE AREA (GLA) | 257,566 SF        |
|---------------------------|-------------------|
| PARKING SPACES            | 1,399             |
| PARKING RATIO             | 5.43 per 1,000 SF |



DENSITY AERIAL



#### Riverplace S.C.

Jacksonville, FL

Available Non-Controlled Curbside Pick-up



|    | TENANT                       | SQ FT  |
|----|------------------------------|--------|
| 1  | American Freight []          | 28,020 |
| 2  | World Market                 | 21,750 |
| 3  | Bath & Body Works            | 3,076  |
| 4  | Renna's Pizza                | 1,540  |
| 5  | First Watch The Daytime Cafe | 3,500  |
| 6  | Orangetheory Fitness         | 3,250  |
| 7  | TJ Maxx                      | 25,200 |
| 8  | Famous Footwear              | 4,880  |
| 9  | Available                    | 2,960  |
| 10 | Rack Room Shoes              | 6,120  |
| 11 | Michaels                     | 17,397 |
| 12 | Mythical Mountain            | 6,158  |
| 13 | Panera Bread                 |