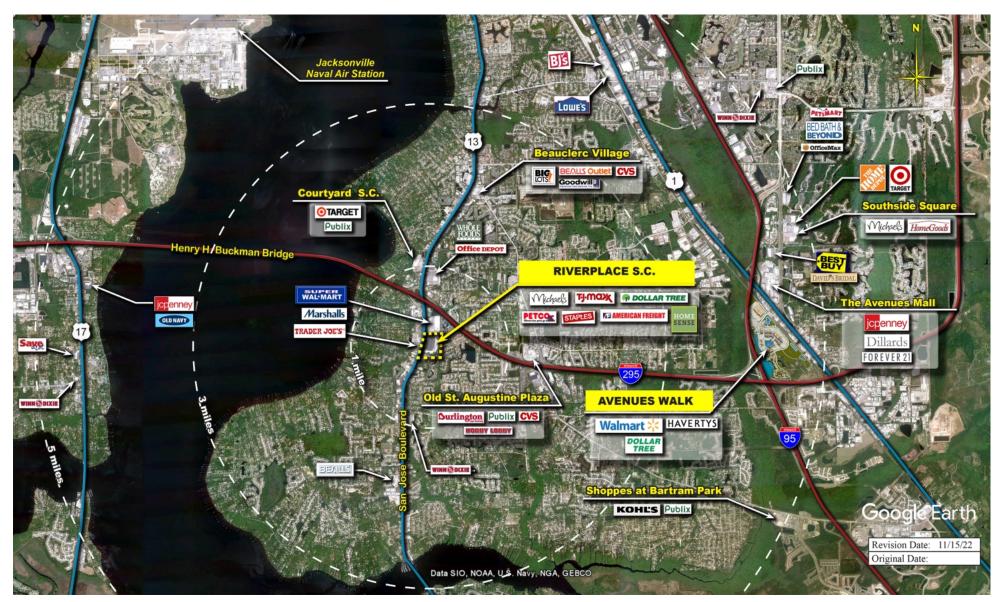

of the shopping center and adjacent areas, and is only illustrative of the size and relationship of the stores and common areas generally, all of which are subject to change. The showing of any names of tenants, parking spaces, square footage, curb-cuts or traffic controls shall not be deemed to be a representation or warranty that any tenants will be at the shopping center, the square footage is accurate, or that any parking spaces, curb-cuts or traffic controls do or will continue to exist. Moreover, any demographics set forth in this flyer are for illustrative purposed only and shall not be deemed a representation by Landlord or their accuracy. Availability of this property for rent is subject to prior rental or withdrawal of the property from the market at any time without notice.





**COMPETITION MAP** 





### Demographics

| 2022 ESTIMATES    | 1-MILE   | 3-MILES   | 5-MILES   |
|-------------------|----------|-----------|-----------|
| Population        | 10,624   | 63,344    | 130,349   |
| Daytime Pop       | 8,906    | 52,498    | 162,119   |
| Households        | 4,629    | 26,069    | 52,118    |
| Average HH Income | \$88,135 | \$100,006 | \$104,154 |
| Median HH Income  | \$65,831 | \$76,694  | \$78,497  |
| Per Capita Income | \$38,552 | \$41,411  | \$42,067  |

#### Average Household Income

Popstats, 4Q 2022, Trade Area Systems

\$150K and up \$100K - \$150K \$50K - \$75K \$0K - \$50K

\$75K - \$100K







# Riverplace S.C. Claire Lane & State Road 13, Jacksonville, FL













**Edmee Morin** Leasing Representative (248) 592-6308 emorin@kimcoreal