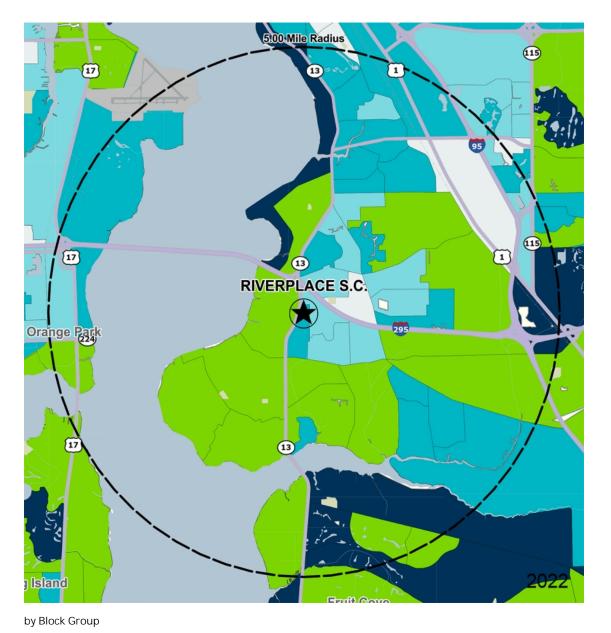

DENSITY AERIAL

### Demographics

| 2022 ESTIMATES    | 1-MILE   | 3-MILES   | 5-MILES   |
|-------------------|----------|-----------|-----------|
| Population        | 10,624   | 63,344    | 130,349   |
| Daytime Pop       | 8,906    | 52,498    | 162,119   |
| Households        | 4,629    | 26,069    | 52,118    |
| Average HH Income | \$88,135 | \$100,006 | \$104,154 |
| Median HH Income  | \$65,831 | \$76,694  | \$78,497  |
| Per Capita Income | \$38,552 | \$41,411  | \$42,067  |