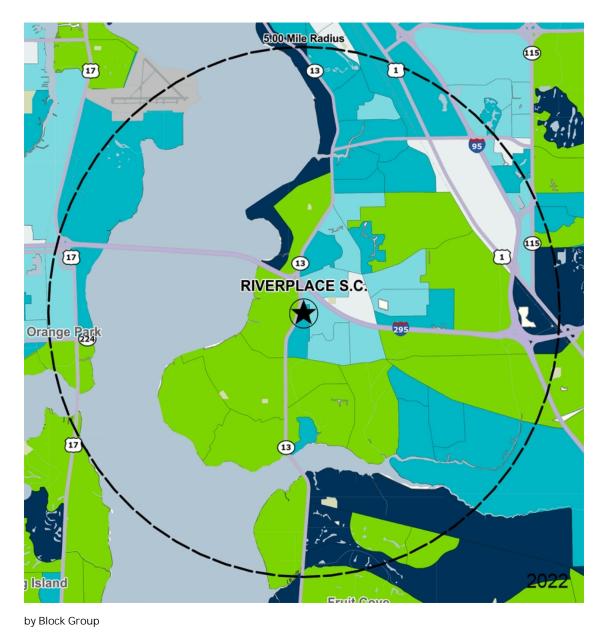

#### Average Household Income

Popstats, 4Q 2022, Trade Area Systems

\$150K and up \$100K - \$150K \$50K - \$75K \$0K - \$50K

\$75K - \$100K