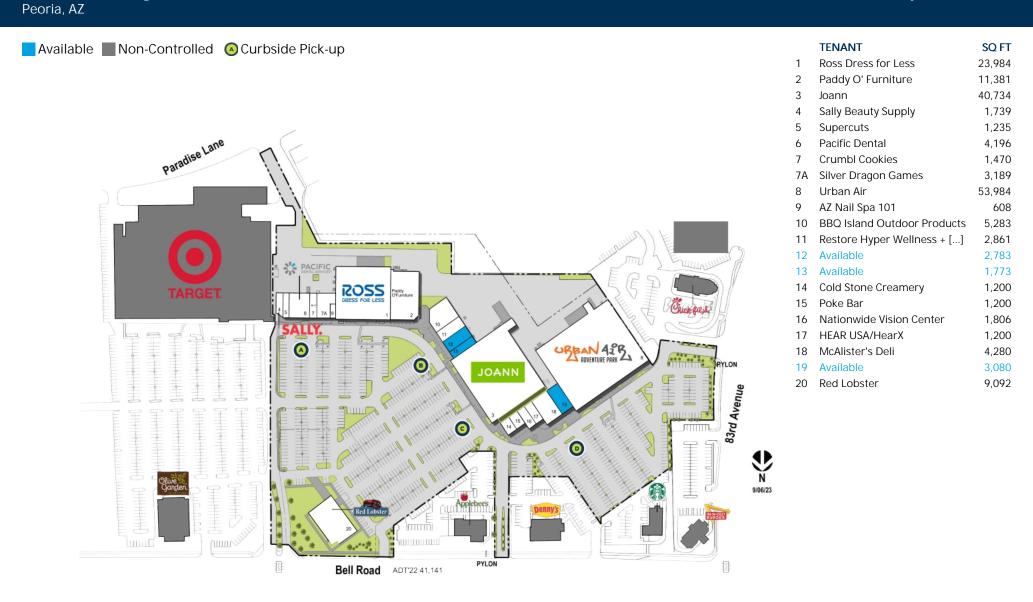

### Demographics

| 2022 ESTIMATES    | 1-MILE   | 3-MILES  | 5-MILES  |
|-------------------|----------|----------|----------|
| Population        | 11,919   | 112,857  | 303,132  |
| Daytime Pop       | 19,509   | 125,553  | 324,899  |
| Households        | 5,047    | 47,345   | 122,890  |
| Average HH Income | \$91,820 | \$88,882 | \$86,975 |
| Median HH Income  | \$79,528 | \$72,965 | \$68,418 |
| Per Capita Income | \$39,076 | \$37,564 | \$35,573 |