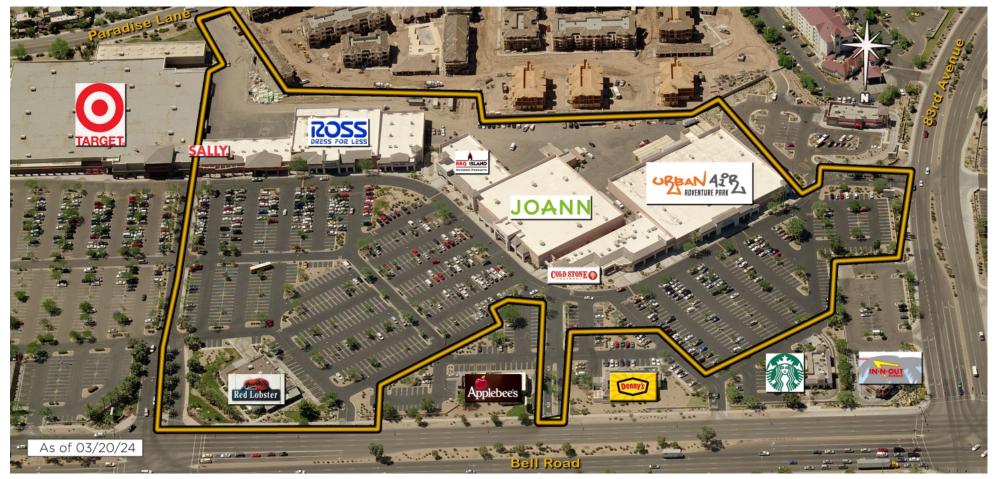

## North Valley S.C.

**Peoria**, **AZ** Phoenix-Mesa-Chandler (AZ)

Chris Byrd Leasing Representative (602) 456-4370 cbyrd@kimcorealty.com

AERIAL

Chris Byrd Leasing Representative | (602) 456-4370 | cbyrd@kimcorealty.com

# North Valley S.C. West Bell Rd. & N. 83rd Ave., Peoria, AZ

Chris Byrd Leasing Representative (602) 456-4370 cbyrd@kimcorealty.com

www.kimcorealty.com/116670