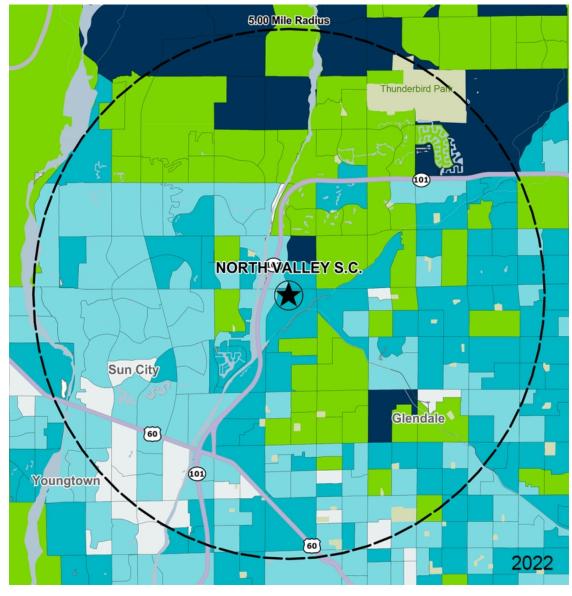

#### North Valley S.C. Peoria, AZ

by Block Group

\$50K - \$75K

\$0K - \$50K

#### Average Household Income

Popstats, 4Q 2022, Trade Area Systems

\$150K and up \$100K - \$150K \$75K - \$100K