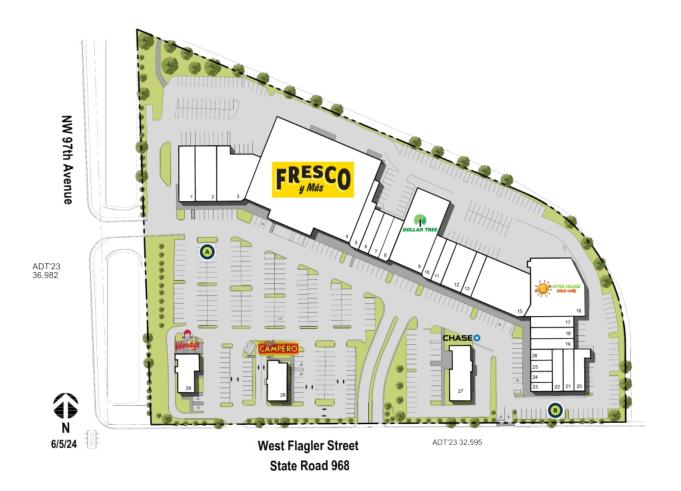

## Park Hill Plaza Miami, FL

Ourbside Pick-up

|    | TENANT                         | SQ FT  |
|----|--------------------------------|--------|
| 1  | Cerro Negro Restaurant         | 3,000  |
| 2  | Serious Sanji                  | 4,000  |
| 3  | Caremax Medical Center         | 5,900  |
| 4  | Fresco y Mas                   | 34,890 |
| 5  | Pamen Liquors                  | 1,787  |
| 6  | El Dandy Boutique and Jewelry  | 1,600  |
| 7  | Zapato Mania                   | 1,600  |
| 8  | Happy Kids Therapy []          | 1,587  |
| 9  | Dollar Tree                    | 9,100  |
| 10 | Stella & Lety Unisex           | 1,587  |
| 11 | The Check Cashing Store        | 1,600  |
| 12 | Blade Barbershop               | 3,200  |
| 13 | Bandeja Paisa                  | 1,600  |
| 15 | My Suite!@Beauty Square        | 7,794  |
| 16 | Little Village Learning Center | 10,000 |
| 17 | Eye Doctors of South Florida   | 1,600  |
| 18 | Rio Nails                      | 1,600  |
| 19 | Coin Laundry                   | 1,600  |
| 20 | Wingstop Restaurant            | 1,426  |
| 21 | Supercuts                      | 1,426  |
| 22 | Papa Johns                     | 1,500  |
| 23 | Estrella Insurance             | 600    |
| 24 | Cesar Hurtado, DDS             | 800    |
| 25 | Karol Beauty Supply            | 800    |
| 26 | Metro by T-Mobile              | 800    |
| 27 | JPMorgan Chase Bank            | 4,000  |
| 28 | Pollo Campero                  | 4,900  |
| 29 | Wendy's                        | 2,126  |
|    |                                |        |

Disclaimer: This site plan shows the approximate location, square footage, and configuration of the shopping center and adjacent areas, and is only illustrative of the size and relationship of the stores and common areas generally, all of which are subject to change. The showing of any names of tenants, parking spaces, square footage, curb-cuts or traffic controls shall not be deemed to be a representation or warranty that any tenants will be at the shopping center, the square footage is accurate, or that any parking spaces, curb-cuts or traffic controls do or will continue to exist. Moreover, any demographics set forth in this flyer are for illustrative purposed only and shall not be deemed a representation by Landlord or their accuracy. Availability of this property for rent is subject to prior rental or withdrawal of the property from the market at any time without notice.