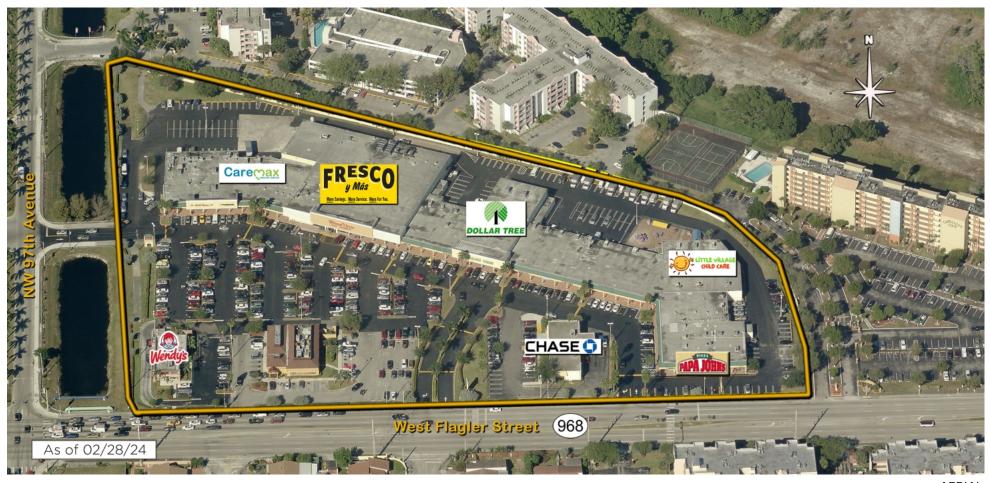

# Park Hill Plaza

Miami, FL Miami-Fort Lauderdale-Pompano Beach (FL)

Susana Hernandez-Hazzi Leasing Representative (954) 956-2116 shazzi@kimcorealty.com

**AERIAL** 

| GROSS LEASABLE AREA (GLA) | 112,423 S |
|---------------------------|-----------|
|                           |           |

#### **Property Overview**

Park Hill Plaza is a 112,423 square foot neighborhood shopping center which has fantastic visibility from Flagler Street and is located in the heart of Miami.