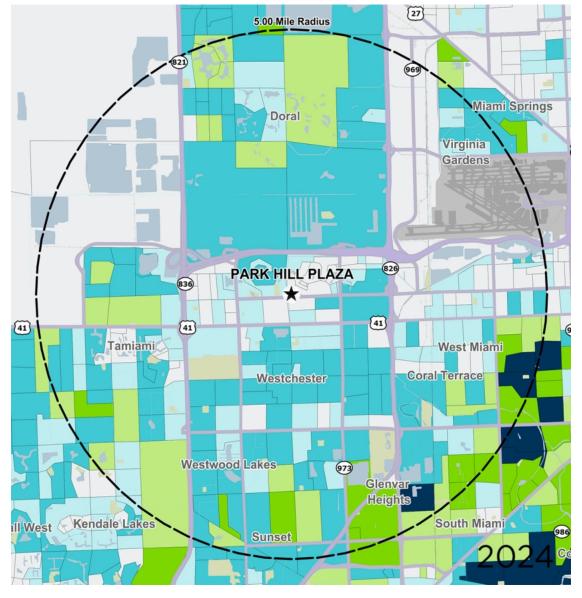

### Average Household Income

Popstats, 4Q 2024, Trade Area Systems

**\$300K and up** 

\$100K - \$150K

\$200K - \$300K \$150K - \$200K \$75K - \$100K

< \$75K

by Block Group