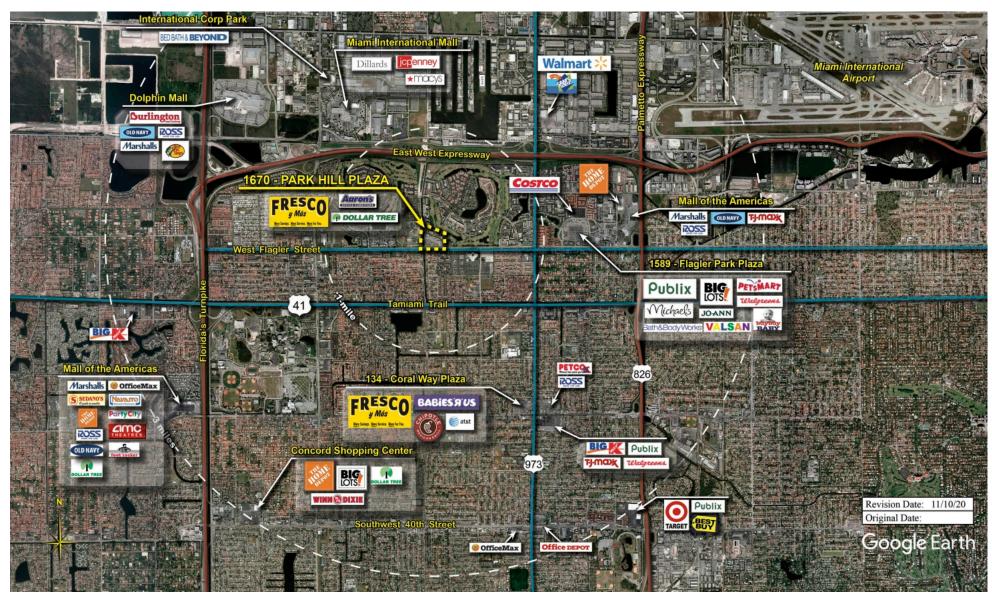

of the shopping center and adjacent areas, and is only illustrative of the size and relationship of the stores and common areas generally, all of which are subject to change. The showing of any names of tenants, parking spaces, square footage, curb-cuts or traffic controls shall not be deemed to be a representation or warranty that any tenants will be at the shopping center, the square footage is accurate, or that any parking spaces, curb-cuts or traffic controls do or will continue to exist. Moreover, any demographics set forth in this flyer are for illustrative purposed only and shall not be deemed a representation by Landlord or their accuracy. Availability of this property for rent is subject to prior rental or withdrawal of the property from the market at any time without notice.





**COMPETITION MAP** 





## **Demographics**

| 2024 ESTIMATES    | 1-MILE   | 3-MILES  | 5-MILES   |
|-------------------|----------|----------|-----------|
| Population        | 40,041   | 178,639  | 403,829   |
| Daytime Pop       | 24,342   | 267,789  | 523,761   |
| Households        | 15,012   | 60,920   | 138,200   |
| Average HH Income | \$80,154 | \$88,441 | \$105,371 |
| Median HH Income  | \$64,421 | \$68,923 | \$78,570  |
| Per Capita Income | \$30,073 | \$30,282 | \$36,189  |

### Average Household Income

Popstats, 4Q 2024, Trade Area Systems

**\$300K and up** 

\$100K - \$150K

\$200K - \$300K \$150K - \$200K \$75K - \$100K

< \$75K



by Block Group



## Park Hill Plaza

W. Flagler St. & NW 97th Ave., Miami, FL













Susana Hernandez-Hazzi Leasing Representative