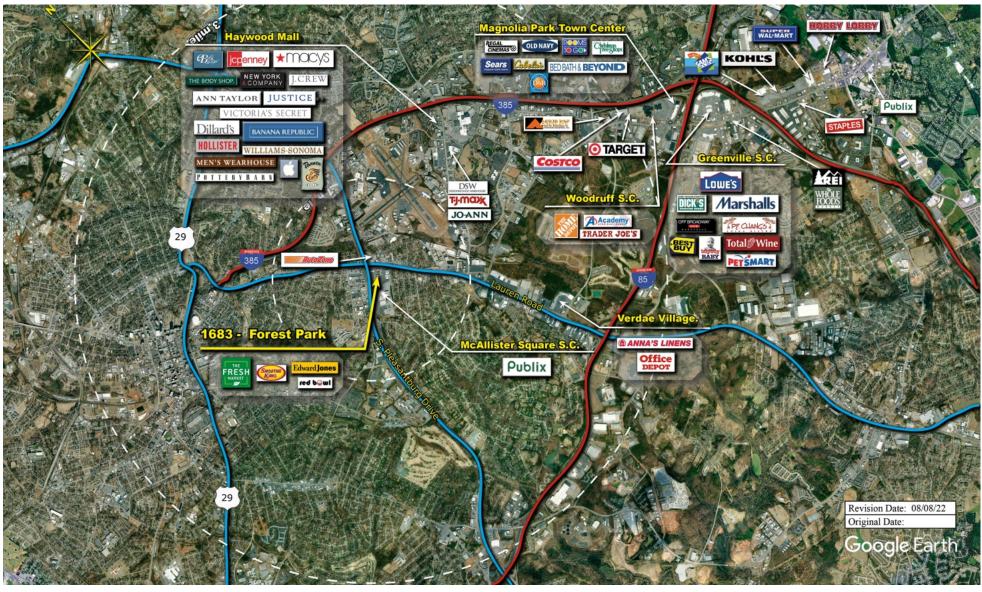

of the shopping center and adjacent areas, and is only illustrative of the size and relationship of the stores and common areas generally, all of which are subject to change. The showing of any names of tenants, parking spaces, square footage, curb-cuts or traffic controls shall not be deemed to be a representation or warranty that any tenants will be at the shopping center, the square footage is accurate, or that any parking spaces, curb-cuts or traffic controls do or will continue to exist. Moreover, any demographics set forth in this flyer are for illustrative purposed only and shall not be deemed a representation by Landlord or their accuracy. Availability of this property for rent is subject to prior rental or withdrawal of the property from the market at any time without notice.





COMPETITION MAP





#### by Block Group

### Demographics

| 2022 ESTIMATES    | 1-MILE   | 3-MILES   | 5-MILES  |
|-------------------|----------|-----------|----------|
| Population        | 6,879    | 73,108    | 179,567  |
| Daytime Pop       | 25,314   | 157,091   | 263,911  |
| Households        | 3,145    | 33,048    | 76,381   |
| Average HH Income | \$68,347 | \$109,651 | \$92,395 |
| Median HH Income  | \$44,247 | \$68,079  | \$58,906 |
| Per Capita Income | \$31,483 | \$51,356  | \$40,129 |

\$50K - \$75K

### Average Household Income

Popstats, 4Q 2022, Trade Area Systems

\$150K and up \$100K - \$150K \$0K - \$50K \$75K - \$100K





## Forest Park

South Pleasantburg Rd. & Laurens Rd., Greenville, SC





Tracy Zart Leasing Representative (704) 362-5234 tzart@kimcorealty.c