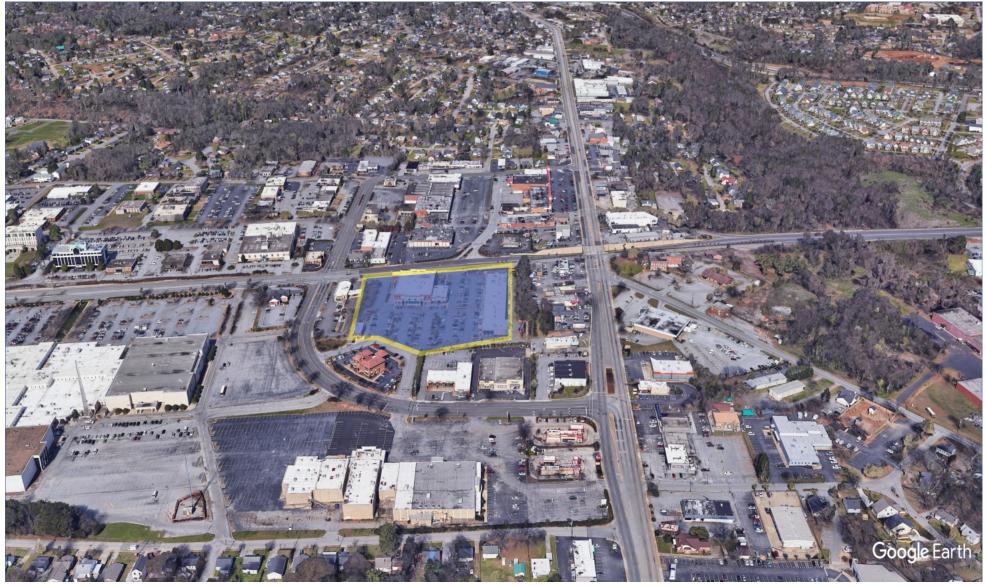

DENSITY AERIAL

Forest Park Greenville, SC

Disclaimer: This site plan shows the approximate location, square footage, and configuration of the shopping center and adjacent areas, and is only illustrative of the size and relationship of the stores and common areas generally, all of which are subject to change. The showing of any names of tenants, parking spaces, square footage, curb-cuts or traffic controls shall not be deemed to be a representation or warranty that any tenants will be at the shopping center, the square footage is accurate, or that any parking spaces, curb-cuts or traffic controls do or will continue to exist. Moreover, any demographics set forth in this flyer are for illustrative purposed only and shall not be deemed a representation by Landlord or their accuracy. Availability of this property for rent is subject to prior rental or withdrawal of the property from the market at any time without notice.