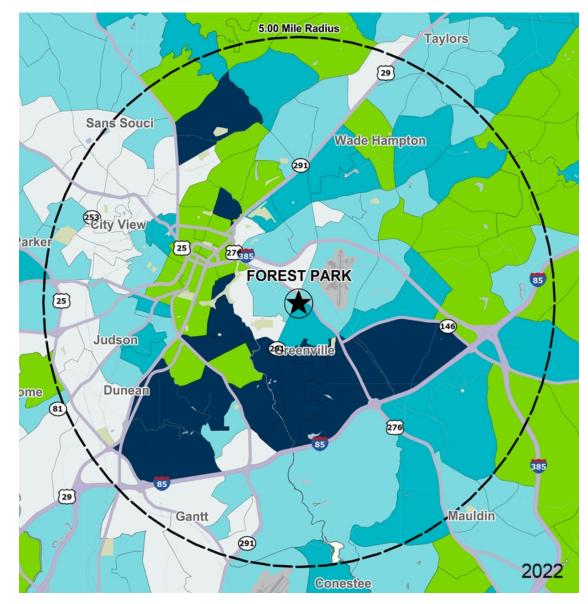

COMPETITION MAP

### Average Household Income

Popstats, 4Q 2022, Trade Area Systems

\$150K and up \$100K - \$150K \$0K - \$50K \$75K - \$100K