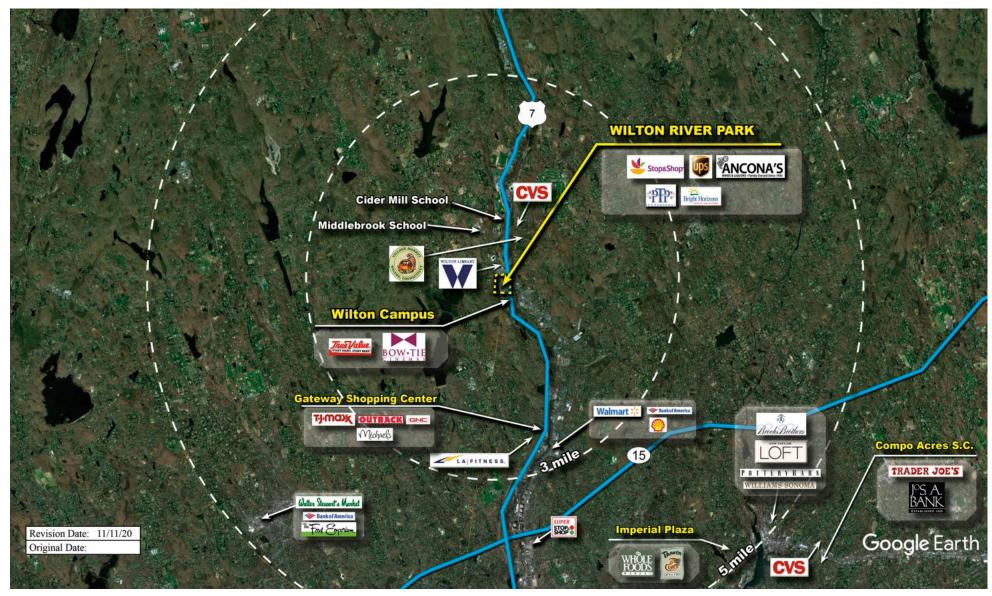

of the shopping center and adjacent areas, and is only illustrative of the size and relationship of the stores and common areas generally, all of which are subject to change. The showing of any names of tenants, parking spaces, square footage, curb-cuts or traffic controls shall not be deemed to be a representation or warranty that any tenants will be at the shopping center, the square footage is accurate, or that any parking spaces, curb-cuts or traffic controls do or will continue to exist. Moreover, any demographics set forth in this flyer are for illustrative purposed only and shall not be deemed a representation by Landlord or their accuracy. Availability of this property for rent is subject to prior rental or withdrawal of the property from the market at any time without notice.





**COMPETITION MAP** 





### **Demographics**

| 2023 ESTIMATES    | 1-MILE    | 3-MILES   | 5-MILES   |
|-------------------|-----------|-----------|-----------|
| Population        | 2,831     | 23,237    | 84,640    |
| Daytime Pop       | 4,657     | 26,393    | 75,170    |
| Households        | 1,060     | 8,217     | 30,900    |
| Average HH Income | \$263,533 | \$296,412 | \$262,947 |
| Median HH Income  | \$172,810 | \$179,687 | \$163,928 |
| Per Capita Income | \$102,190 | \$106,362 | \$96,651  |

#### Average Household Income

Popstats, 4Q 2023, Trade Area Systems

\$150K and up

\$50K - \$75K \$0K - \$50K

\$75K - \$100K

\$100K - \$150K





### Wilton River Park S.C.

Old Ridgefield Rd. &Godfrey Pl., Wilton, CT













Ian Zimmerman Leasing Representative (516) 869-263