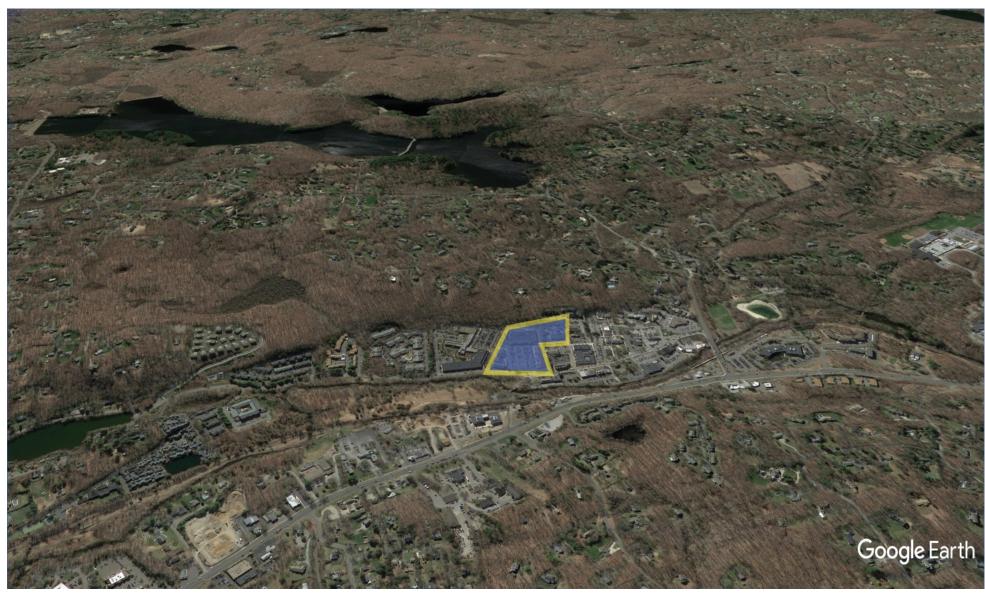

# Wilton River Park S.C.

Wilton, CT
Bridgeport-Stamford-Norwalk (CT)



lan Zimmerman Leasing Representative (516) 869-2639 izimmerman@kimcorealty.com













| GROSS LEASABLE AREA (GLA) | 96,071 SF         |
|---------------------------|-------------------|
| PARKING SPACES            | 894               |
| PARKING RATIO             | 9.31 per 1.000 SF |





**DENSITY AERIAL** 



## Wilton River Park S.C. Wilton, CT

Available Potentially Available



|    | TENANT                        | SQ FT  |
|----|-------------------------------|--------|
| 1  | Stop & Shop                   | 46,764 |
| 2  | Bright Horizons               | 8,831  |
| 3  | The Vital Stretch             | 1,383  |
| 4  | Craft 14 Kitchen + Bar        | 2,232  |
| 5  | Ancona's Wines & Liquors      | 2,153  |
| 6  | CT Fitness Lab                | 3,201  |
| 8  | Tim La Bant Restaurant        | 1,219  |
| 9  | Happy Wok                     | 1,174  |
| 10 | Great Clips                   | 921    |
| 11 | Cactus Rose Cantina           | 2,584  |
| 12 | Shaolin Studios               | 1,322  |
| 13 | Campus Jewelers               | 955    |
| 14 | Available