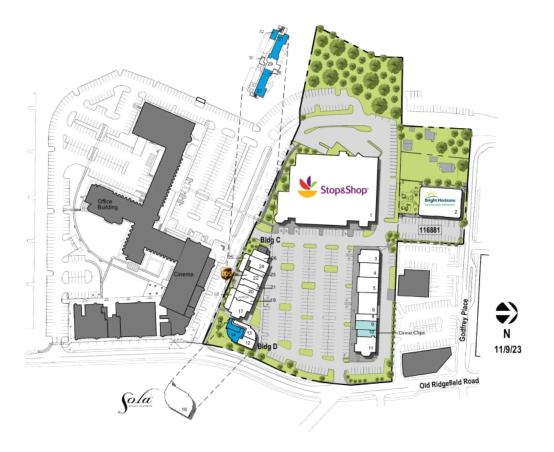

## Wilton River Park S.C. Wilton, CT

Available Potentially Available

|    | TENANT                        | SQ FT  |
|----|-------------------------------|--------|
| 1  | Stop & Shop                   | 46,764 |
| 2  | Bright Horizons               | 8,831  |
| 3  | The Vital Stretch             | 1,383  |
| 4  | Craft 14 Kitchen + Bar        | 2,232  |
| 5  | Ancona's Wines & Liquors      | 2,153  |
| 6  | CT Fitness Lab                | 3,201  |
| 8  | Tim La Bant Restaurant        | 1,219  |
| 9  | Happy Wok                     | 1,174  |
| 10 | Great Clips                   | 921    |
| 11 | Cactus Rose Cantina           | 2,584  |
| 12 | Shaolin Studios               | 1,322  |
| 13 | Campus Jewelers               | 955    |
| 14 | Available                     | 1,384  |
| 15 | Available                     | 794    |
| 16 | Sola Salon Studios            | 4,100  |
| 17 | Fit Body Boot Camp            | 2,112  |
| 18 | Wilton Reflexology            | 916    |
| 19 | Kumon Math & Reading Center   | 1,101  |
| 20 | Happy Hands Art & Pottery     | 1,115  |
| 21 | Town Green Cleaners           | 931    |
| 22 | The UPS Store                 | 1,308  |
| 23 | Sweet Pierre's                | 449    |
| 24 | Press Burger                  | 1,670  |
| 25 | Sobol                         | 903    |
| 26 | Your CBD Store                | 990    |
| 27 | Available                     | 1,505  |
| 28 | Available                     | 376    |
| 29 | Vision Search Partners        | 1,237  |
| 30 | Baywater Associates           | 226    |
| 31 | Available                     | 1,771  |
| 32 | Available (Former Restaurant) | 444    |
|    |                               |        |

Disclaimer: This site plan shows the approximate location, square footage, and configuration of the shopping center and adjacent areas, and is only illustrative of the size and relationship of the stores and common areas generally, all of which are subject to change. The showing of any names of tenants, parking spaces, square footage, curb-cuts or traffic controls shall not be deemed to be a representation or warranty that any tenants will be at the shopping center, the square footage is accurate, or that any parking spaces, curb-cuts or traffic controls do or will continue to exist. Moreover, any demographics set forth in this flyer are for illustrative purposed only and shall not be deemed a representation by Landlord or their accuracy. Availability of this property for rent is subject to prior rental or withdrawal of the property from the market at any time without notice.