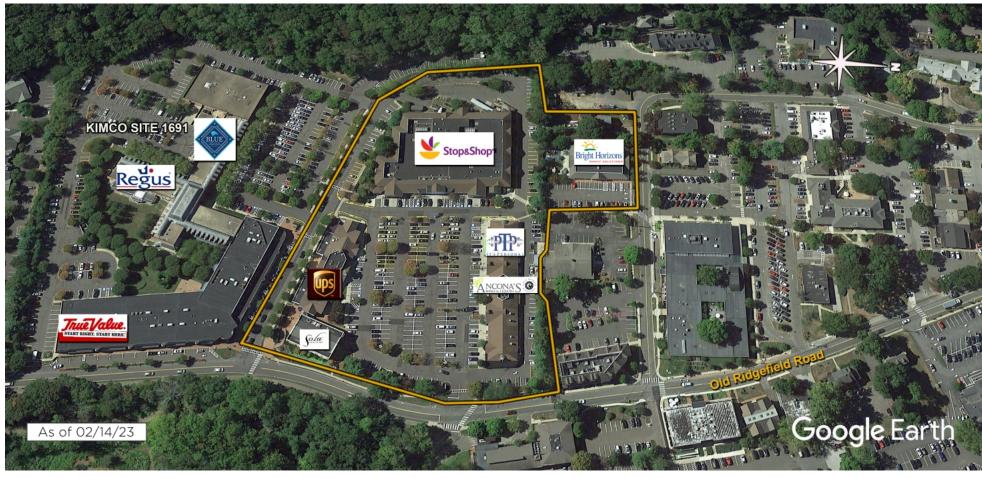

# Wilton River Park S.C.

Wilton, CT
Bridgeport-Stamford-Norwalk (CT)

lan Zimmerman Leasing Representative (516) 869-2639 izimmerman@kimcorealty.com

| GROSS LEASABLE AREA (GLA) | 96,071 SF         |
|---------------------------|-------------------|
| PARKING SPACES            | 894               |
| PARKING RATIO             | 9.31 per 1.000 SF |