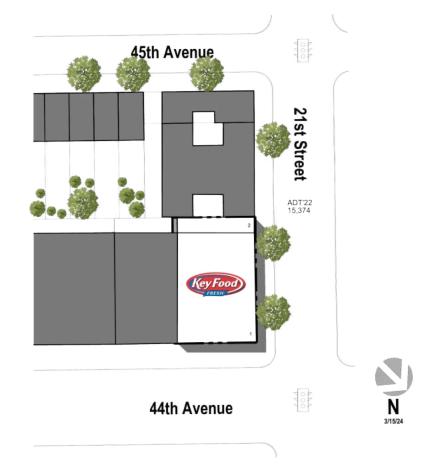

DENSITY AERIAL

Robert Wachtler Leasing Representative | (516) 869-2654 | rwachtler@kimcorealty.com

|   | TENANT         | SQ FT |
|---|----------------|-------|
| 1 | Key Food       | 5,621 |
| 2 | Fortune Cookie | 444   |

Disclaimer: This site plan shows the approximate location, square footage, and configuration of the shopping center and adjacent areas, and is only illustrative of the size and relationship of the stores and common areas generally, all of which are subject to change. The showing of any names of tenants, parking spaces, square footage, curb-cuts or traffic controls shall not be deemed to be a representation or warranty that any tenants will be at the shopping center, the square footage is accurate, or that any parking spaces, curb-cuts or traffic controls do or will continue to exist. Moreover, any demographics set forth in this flyer are for illustrative purposed only and shall not be deemed a representation by Landlord or their accuracy. Availability of this property for rent is subject to prior rental or withdrawal of the property from the market at any time without notice.