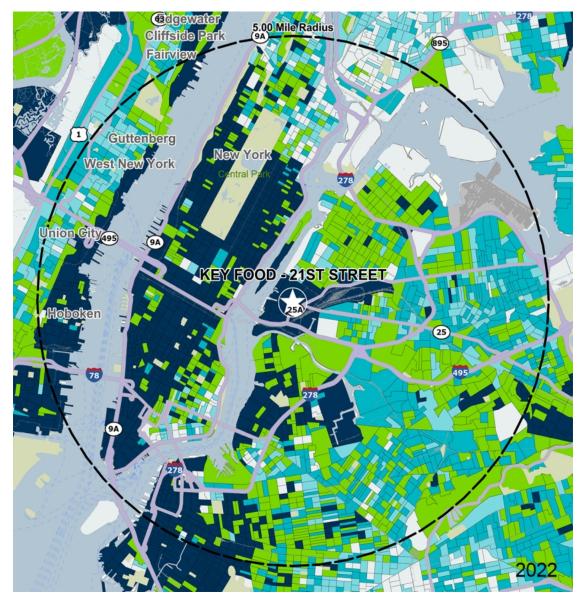

### Key Food - 21st Street Long Island City, NY

COMPETITION MAP

Robert Wachtler Leasing Representative | (516) 869-2654 | rwachtler@kimcorealty.com

by Block Group

## **Demographics**

| 2022 ESTIMATES    | 1-MILE    | 3-MILES   | 5-MILES   |
|-------------------|-----------|-----------|-----------|
| Population        | 68,282    | 1,275,935 | 3,144,993 |
| Daytime Pop       | 108,771   | 2,631,776 | 4,845,371 |
| Households        | 30,782    | 623,365   | 1,344,247 |
| Average HH Income | \$169,932 | \$178,116 | \$153,912 |
| Median HH Income  | \$124,503 | \$113,367 | \$94,568  |
| Per Capita Income | \$77,886  | \$89,153  | \$67,419  |