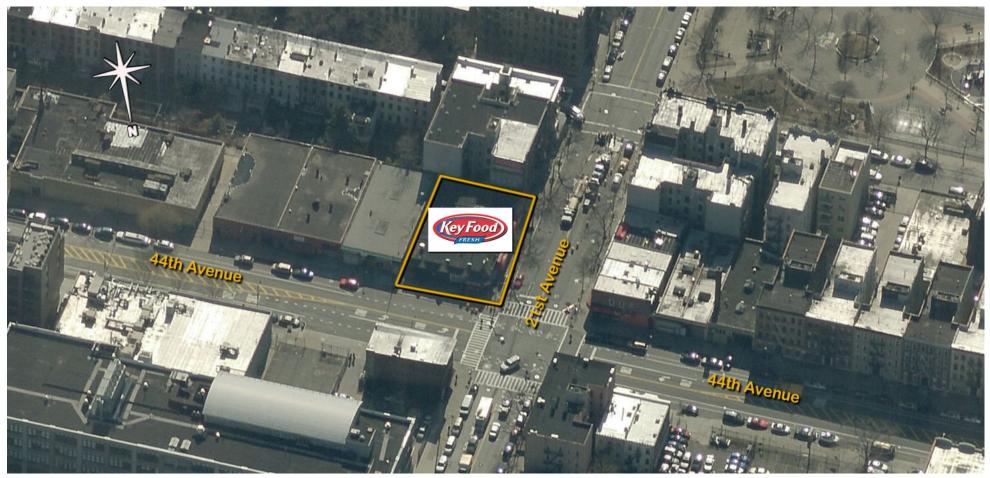

# Key Food - 21st Street

Long Island City, NY New York-Newark-Jersey City (NY-NJ-PA)

Robert Wachtler Leasing Representative (516) 869-2654 rwachtler@kimcorealty.com

www.kimcorealty.com/116960

AERIAL

Robert Wachtler Leasing Representative | (516) 869-2654 | rwachtler@kimcorealty.com

DENSITY AERIAL

Robert Wachtler Leasing Representative | (516) 869-2654 | rwachtler@kimcorealty.com

|   | TENANT         | SQ FT |
|---|----------------|-------|
| 1 | Key Food       | 5,621 |
| 2 | Fortune Cookie | 444   |